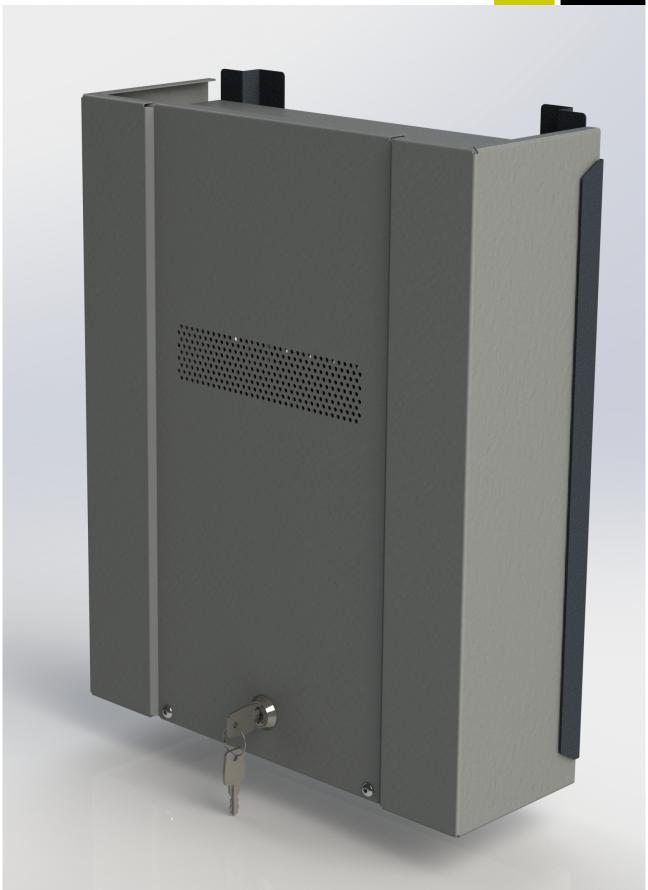

#### DESCRIPTION

The Medium-sized cabinet is ideal for small-scaled system installations. This cabinet can accommodate one power supply, one Charon, one intelligent network controller and two Orions. This corresponds with operating four doors.

#### **FEATURES**

Suitable for various batteries

Specific free space for cabling on the back

Bendable elements that makes the housing customizable

Medium & Large housing

| Housing Model                | Medium        |  |
|------------------------------|---------------|--|
| Measurements (inside)        | 313mm (W)     |  |
|                              | 398mm (H)     |  |
|                              | 114mm (D)     |  |
|                              |               |  |
|                              |               |  |
| Measurements (outside)       | 344mm (W)     |  |
|                              | 443mm (H)     |  |
|                              | 137mm (D)     |  |
| Height to open cover         | 274mm         |  |
| Weight                       | 5.0Kg         |  |
| Use                          | Inside        |  |
| Cable entry                  | Backside      |  |
| Positioning Method           | Wall mounting |  |
| Housing color                | RAL 7042      |  |
| Bracket color                | RAL 7016      |  |
| Material                     | Zincor        |  |
| Housing options              | Medium        |  |
| Lock                         | Х             |  |
| 2nd Din rail support bracket | -             |  |
| Shelf for use of batteries   | X             |  |
| Tamper kit                   | Х             |  |
| Set of cable clips           | X             |  |
| Assembly options             | Medium        |  |
| Project based assembly       | Х             |  |
| Power supply                 | Х             |  |
|                              |               |  |