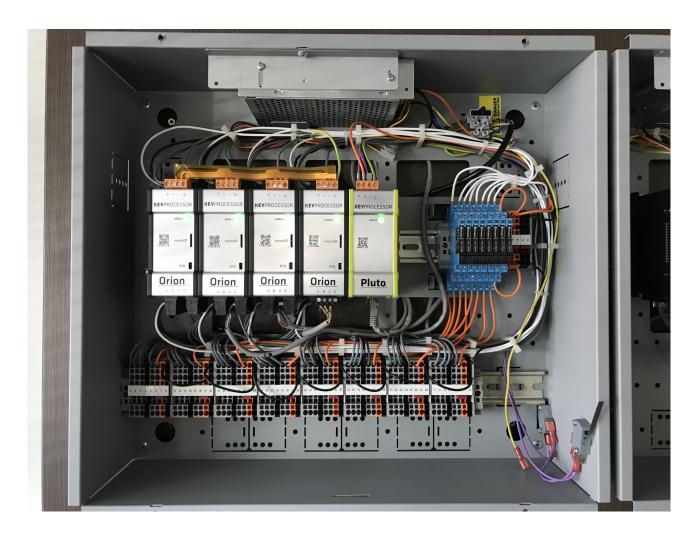

#### DESCRIPTION

The Medium-sized cabinet is ideal for small-scaled system installations. This cabinet can accommodate one power supply, one Charon, one intelligent network controller and two Orions. This corresponds with operating four doors.

## **iProtect IPC-Pluto**Pluto Network controller

**iProtect IPC-Orion** Orion Door controller

**iProtect IPC-Charon** Charon SAM Controller