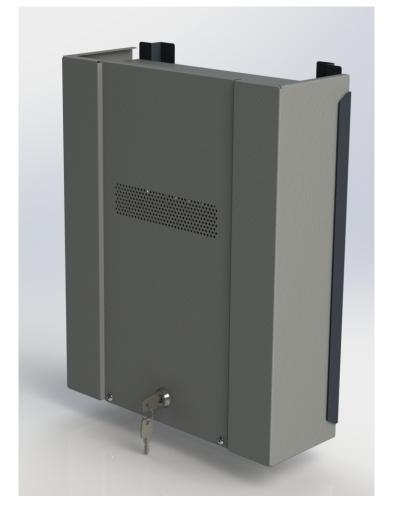

#### DESCRIPTION

The Medium-sized cabinet is ideal for small-scaled system installations. This cabinet can accommodate one power supply, one Charon, one intelligent network controller and two Orions. This corresponds with operating four doors.

#### **FEATURES**

Suitable for various batteries

Specific free space for cabling on the back

Bendable elements that makes the housing customizable

Medium & Large housing

| Housing Model                | Medium        |  |
|------------------------------|---------------|--|
| Measurements (inside)        | 313mm (W)     |  |
|                              | 398mm (H)     |  |
|                              | 114mm (D)     |  |
|                              |               |  |
|                              |               |  |
| Measurements (outside)       | 344mm (W)     |  |
|                              | 443mm (H)     |  |
|                              | 137mm (D)     |  |
| Height to open cover         | 274mm         |  |
| Weight                       | 5.0Kg         |  |
| Use                          | Inside        |  |
| Cable entry                  | Backside      |  |
| Positioning Method           | Wall mounting |  |
| Housing color                | RAL 7042      |  |
| Bracket color                | RAL 7016      |  |
| Material                     | Zincor        |  |
| Housing options              | Medium        |  |
| Lock                         | Х             |  |
| 2nd Din rail support bracket | -             |  |
| Shelf for use of batteries   | X             |  |
| Tamper kit                   | Х             |  |
| Set of cable clips           | X             |  |
| Assembly options             | Medium        |  |
| Project based assembly       | Х             |  |
| Power supply                 | Х             |  |
|                              |               |  |