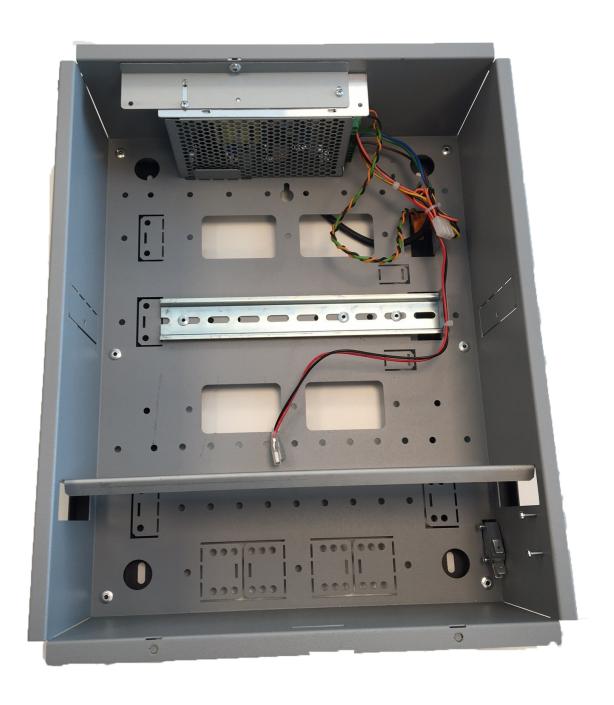

#### DESCRIPTION

The Medium-sized cabinet is ideal for small-scaled system installations. This cabinet can accommodate one power supply, one Charon, one intelligent network controller and two Orions. This corresponds with operating four doors.

#### **FEATURES**

Suitable for various batteries

Specific free space for cabling on the back

Bendable elements that makes the housing customizable

Medium & Large housing

| Housing Model                | Medium        |  |
|------------------------------|---------------|--|
| Measurements (inside)        | 313mm (W)     |  |
|                              | 398mm (H)     |  |
|                              | 114mm (D)     |  |
|                              |               |  |
|                              |               |  |
| Measurements (outside)       | 344mm (W)     |  |
|                              | 443mm (H)     |  |
|                              | 137mm (D)     |  |
| Height to open cover         | 274mm         |  |
| Weight                       | 5.0Kg         |  |
| Use                          | Inside        |  |
| Cable entry                  | Backside      |  |
| Positioning Method           | Wall mounting |  |
| Housing color                | RAL 7042      |  |
| Bracket color                | RAL 7016      |  |
| Material                     | Zincor        |  |
| Housing options              | Medium        |  |
| Lock                         | Х             |  |
| 2nd Din rail support bracket | -             |  |
| Shelf for use of batteries   | X             |  |
| Tamper kit                   | Х             |  |
| Set of cable clips           | X             |  |
| Assembly options             | Medium        |  |
| Project based assembly       | Х             |  |
| Power supply                 | Х             |  |
|                              |               |  |