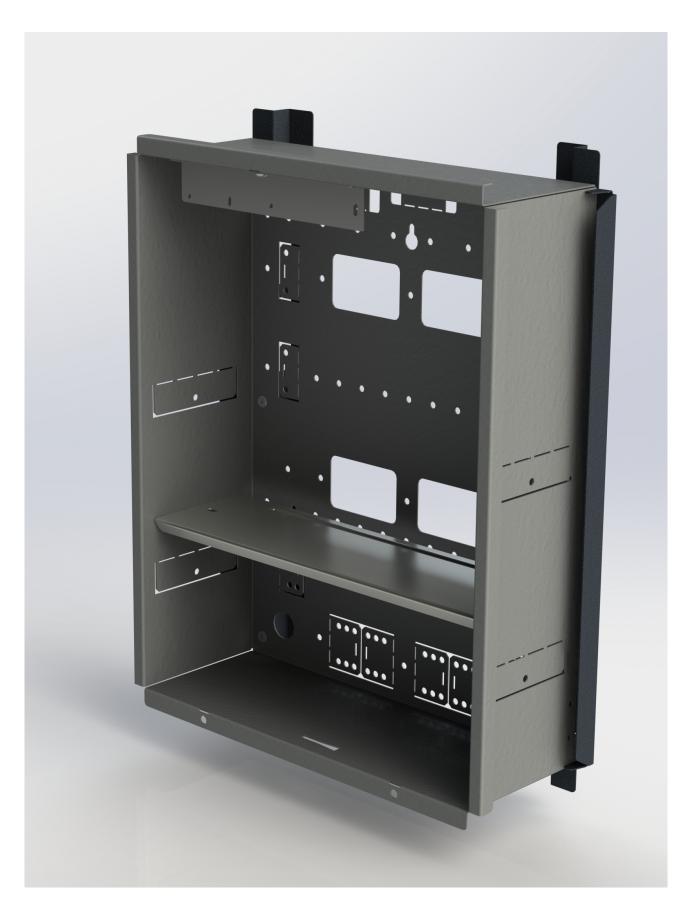

#### DESCRIPTION

The Medium-sized cabinet is ideal for small-scaled system installations. This cabinet can accommodate one power supply, one Charon, one intelligent network controller and two Orions. This corresponds with operating four doors.

#### **FEATURES**

Suitable for various batteries

Specific free space for cabling on the back

Bendable elements that makes the housing customizable

Medium & Large housing

| Housing Model                | Medium        |  |
|------------------------------|---------------|--|
| Measurements (inside)        | 313mm (W)     |  |
|                              | 398mm (H)     |  |
|                              | 114mm (D)     |  |
|                              |               |  |
|                              |               |  |
| Measurements (outside)       | 344mm (W)     |  |
|                              | 443mm (H)     |  |
|                              | 137mm (D)     |  |
| Height to open cover         | 274mm         |  |
| Weight                       | 5.0Kg         |  |
| Use                          | Inside        |  |
| Cable entry                  | Backside      |  |
| Positioning Method           | Wall mounting |  |
| Housing color                | RAL 7042      |  |
| Bracket color                | RAL 7016      |  |
| Material                     | Zincor        |  |
| Housing options              | Medium        |  |
| Lock                         | Х             |  |
| 2nd Din rail support bracket | -             |  |
| Shelf for use of batteries   | X             |  |
| Tamper kit                   | Х             |  |
| Set of cable clips           | X             |  |
| Assembly options             | Medium        |  |
| Project based assembly       | Х             |  |
| Power supply                 | Х             |  |
|                              |               |  |