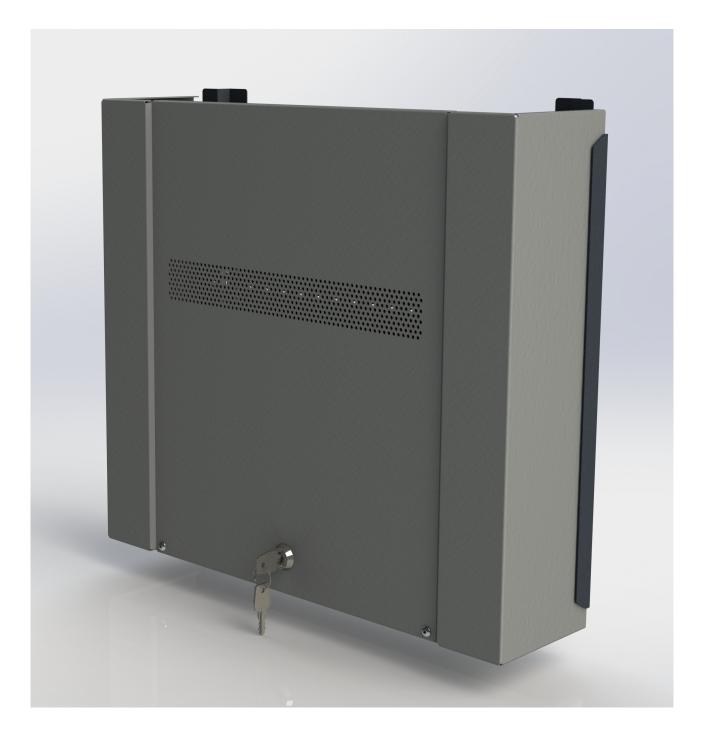

## Housing Large

### FEATURES

Suitable for various batteries

Specific free space for cabling on the back

Bendable elements that makes the housing customizable

Medium & Large housing

| Housing Model                | Large         |  |
|------------------------------|---------------|--|
| Measurements (inside)        | 448mm (W)     |  |
|                              | 398mm (H)     |  |
|                              | 114mm (D)     |  |
|                              |               |  |
|                              |               |  |
| Measurements (outside)       | 479mm (W)     |  |
|                              | 443mm (H)     |  |
|                              | 137mm (D)     |  |
| Height to open cover         | 274mm         |  |
| Weight                       | 6.3Kg         |  |
| Use                          | Ilnside       |  |
| Cable entry                  | Backside      |  |
| Positioning Method           | Wall mounting |  |
| Housing color                | RAL 7042      |  |
| Bracket color                | RAL 7016      |  |
| Material                     | Zincor        |  |
| Housing options              | Large         |  |
| Lock                         | X             |  |
| 2nd Din rail support bracket | X             |  |
| Shelf for use of batteries   | -             |  |
| Tamper kit                   | X             |  |
| Set of cable clips           | X             |  |
| Assembly options             | Large         |  |
| Project based assembly       | X             |  |
| Power supply                 | X             |  |