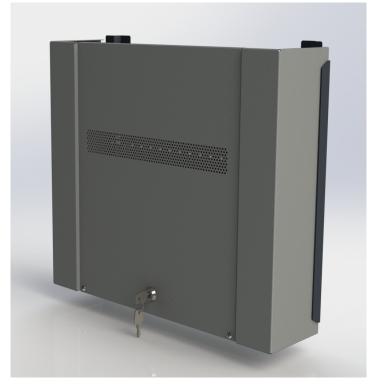

## Housing Large

#### DESCRIPTION

Due to the various cabinet models there is flexibility in the system installation. The Large cabinet can accommodate at least one power supply, one Charon, one intelligent network controller and four Orions. This makes the cabinet suitable for the operation of eight doors.

### FEATURES

Suitable for various batteries

Specific free space for cabling on the back

Bendable elements that makes the housing customizable

Medium & Large housing

| Housing Model                | Large         |  |
|------------------------------|---------------|--|
| Measurements (inside)        | 448mm (W)     |  |
|                              | 398mm (H)     |  |
|                              | 114mm (D)     |  |
|                              |               |  |
|                              |               |  |
| Measurements (outside)       | 479mm (W)     |  |
|                              | 443mm (H)     |  |
|                              | 137mm (D)     |  |
| Height to open cover         | 274mm         |  |
| Weight                       | 6.3Kg         |  |
| Use                          | Ilnside       |  |
| Cable entry                  | Backside      |  |
| Positioning Method           | Wall mounting |  |
| Housing color                | RAL 7042      |  |
| Bracket color                | RAL 7016      |  |
| Material                     | Zincor        |  |
| Housing options              | Large         |  |
| Lock                         | X             |  |
| 2nd Din rail support bracket | X             |  |
| Shelf for use of batteries   | -             |  |
| Tamper kit                   | X             |  |
| Set of cable clips           | X             |  |
| Assembly options             | Large         |  |
| Project based assembly       | X             |  |
| Power supply                 | X             |  |