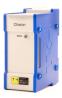

## Housing Large

#### DESCRIPTION

Due to the various cabinet models there is flexibility in the system installation. The Large cabinet can accommodate at least one power supply, one Charon, one intelligent network controller and four Orions. This makes the cabinet suitable for the operation of eight doors.

### FEATURES

Suitable for various batteries

Specific free space for cabling on the back

Bendable elements that makes the housing customizable

Medium & Large housing

| Housing Model                | Large         |  |
|------------------------------|---------------|--|
| Measurements (inside)        | 448mm (W)     |  |
|                              | 398mm (H)     |  |
|                              | 114mm (D)     |  |
|                              |               |  |
|                              |               |  |
| Measurements (outside)       | 479mm (W)     |  |
|                              | 443mm (H)     |  |
|                              | 137mm (D)     |  |
| Height to open cover         | 274mm         |  |
| Weight                       | 6.3Kg         |  |
| Use                          | Ilnside       |  |
| Cable entry                  | Backside      |  |
| Positioning Method           | Wall mounting |  |
| Housing color                | RAL 7042      |  |
| Bracket color                | RAL 7016      |  |
| Material                     | Zincor        |  |
| Housing options              | Large         |  |
| Lock                         | X             |  |
| 2nd Din rail support bracket | X             |  |
| Shelf for use of batteries   | -             |  |
| Tamper kit                   | X             |  |
| Set of cable clips           | X             |  |
| Assembly options             | Large         |  |
| Project based assembly       | X             |  |
| Power supply                 | X             |  |