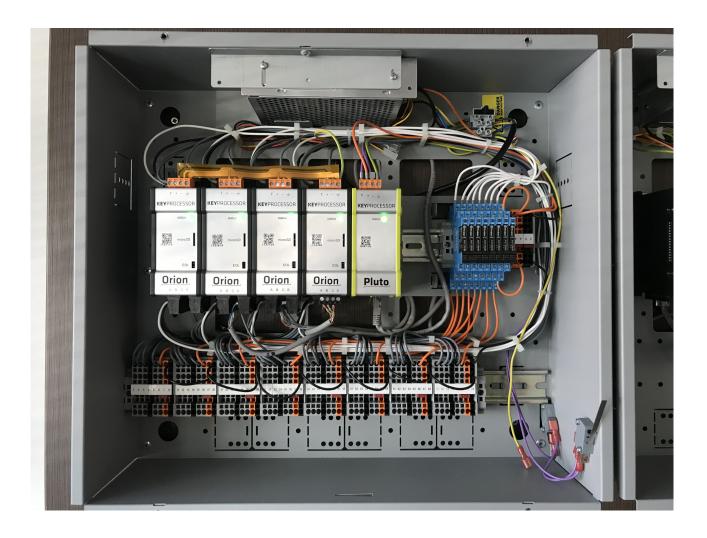

#### DESCRIPTION

Due to the various cabinet models there is flexibility in the system installation. The Large cabinet can accommodate at least one power supply, one Charon, one intelligent network controller and four Orions. This makes the cabinet suitable for the operation of eight doors.

## RELATED

**iProtect IPC-Pluto** Pluto Network controller

iProtect IPC-Orion Orion Door controller

**iProtect IPC-Charon** Charon SAM Controller