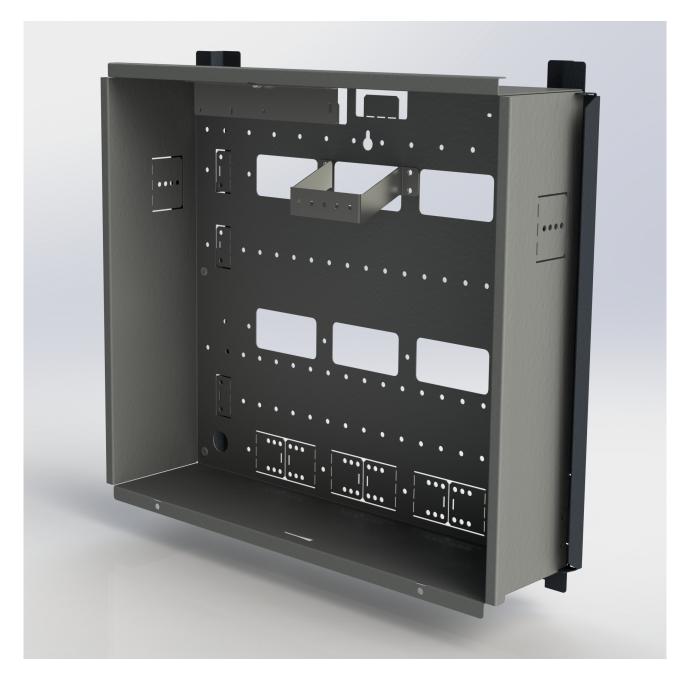

#### DESCRIPTION

Due to the various cabinet models there is flexibility in the system installation. The Large cabinet can accommodate at least one power supply, one Charon, one intelligent network controller and four Orions. This makes the cabinet suitable for the operation of eight doors.

### FEATURES

Suitable for various batteries

Specific free space for cabling on the back

Bendable elements that makes the housing customizable

Medium & Large housing

| Housing Model                | Large         |  |
|------------------------------|---------------|--|
| Measurements (inside)        | 448mm (W)     |  |
|                              | 398mm (H)     |  |
|                              | 114mm (D)     |  |
|                              |               |  |
|                              |               |  |
| Measurements (outside)       | 479mm (W)     |  |
|                              | 443mm (H)     |  |
|                              | 137mm (D)     |  |
| Height to open cover         | 274mm         |  |
| Weight                       | 6.3Kg         |  |
| Use                          | Ilnside       |  |
| Cable entry                  | Backside      |  |
| Positioning Method           | Wall mounting |  |
| Housing color                | RAL 7042      |  |
| Bracket color                | RAL 7016      |  |
| Material                     | Zincor        |  |
| Housing options              | Large         |  |
| Lock                         | X             |  |
| 2nd Din rail support bracket | X             |  |
| Shelf for use of batteries   | -             |  |
| Tamper kit                   | X             |  |
| Set of cable clips           | X             |  |
| Assembly options             | Large         |  |
| Project based assembly       | X             |  |
| Power supply                 | X             |  |