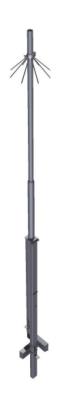

#### DESCRIPTION

The CKKK reversible camera pole are suitable for every type of camera system. This CKKK camera poles are hingeable and available in three different lenghts, complete with anti climb, connection terminal and concrete plates for direct burial. The standard poles are galvanized, however by providing the RAL color customization is possible.

#### **FEATURES**

Available in 4, 6 and 8 meters

RAL Color customization possible

Two concrete stabilization plates and a stock cap included

Detachable anti-climb Security

Hingeable