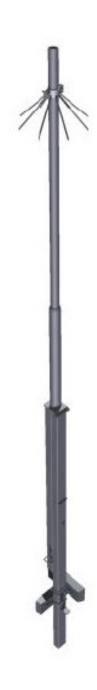

#### DESCRIPTION

The CKKK reversible camera pole are suitable for every type of camera system. This CKKK camera poles are hingeable and available in three different lenghts, complete with anti climb, connection terminal and concrete plates for direct burial. The standard poles are galvanized, however by providing the RAL color customization is possible.

#### **FEATURES**

Available in 4, 6 and 8 meters

RAL Color customization possible

Two concrete stabilization plates and a stock cap included

Detachable anti-climb Security

Hingeable