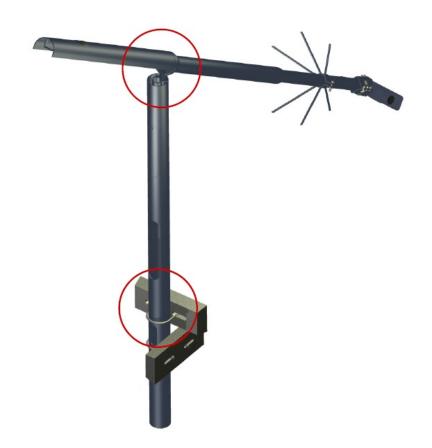

#### **FEATURES**

Available in 4, 6 and 8 meters

RAL Color customization possible

Two concrete stabilization plates and a stock cap included

Detachable anti-climb Security

Hingeable

## Optional expansions:

• Camera adapter with tilt mechanism (45°)

| Mechanical                |                                                                        |
|---------------------------|------------------------------------------------------------------------|
| Attachments               | No, only stock cap                                                     |
| Climbing prohibition      | Yes, removable                                                         |
| Tilt over                 | Yes                                                                    |
| Stabilisation plate       | Yes, 2 prefab concrete plates with mounting brackets for direct burial |
| 230V connector            | Terminal block with clamps                                             |
| RAL colour                | Optional                                                               |
| Optional                  | Base plate, anti-vandalism closure, doorlock A-V closure               |
| CKKK4                     |                                                                        |
| length above ground level | 4.0 m                                                                  |
| length below ground level | 800 mm                                                                 |
| Inspection door           | 300 x 80 mm                                                            |
| Weight                    | 67 kg                                                                  |
| CKKK6                     |                                                                        |
| Length above ground level | 6.0 m                                                                  |
| Length below ground level | 1.200 mm                                                               |
| Inspection door           | 300 x 80 mm                                                            |
| Weight                    | 101 kg                                                                 |
| CKKK8                     |                                                                        |
| Length above ground level | 8.0 m                                                                  |
| Length below ground level | 1.250 mm                                                               |
| Inspection door           | 300 x 80 mm                                                            |
| Weight                    | 138 kg                                                                 |
| Ordering Info             |                                                                        |
| CKKK4                     | 4m hinged camera pole+anti-climb                                       |
| CKKK6                     | 6m hinged camera pole, anti-climb                                      |
| CKKK8                     | 8m hinged camera pole, anti-climb                                      |
| CKKK6-RAL                 | 6m hinged camera pole, anti-climb, RAL-xxxx                            |
| CKKK4-RAL                 | 4m hinged camera pole, anti-climb, RAL-xxxx                            |
| CKKK8-RAL                 | 8m hinged camera pole, anti-climb, RAL-xxxx                            |
| Option                    |                                                                        |
| DKO                       | Single camera adapter with tilt mechanism (45°)                        |
|                           |                                                                        |