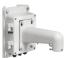

|
|------------------------|----------------------------------------------|
| Material               | Aluminium alloy                              |
| Color                  | RAL 9003 (signal white)                      |
| Dimensions (H x W x D) | 57 mm diameter117 mm (2.24" diameter4.6")    |
| Weight                 | 380 g (0.84 lb.)                             |
| Ordering Information   |                                              |
| CM11                   | Ceiling mount, for PD20xx-series PTZ cameras |







Unit: mm







#### RELATED



#### TKH Security WM12

Wall mount, for PD20xx PTZ dome series



# TKH Security WM12B

Wall mount with junction box, for PD20xx PTZ dome series



#### **TKH Security PM07**

Pole mount, for PD20xx PTZ dome series



#### TKH Security PM07B

Pole mount with junction box, for PD20xx PTZ dome series



### TKH Security WM17

Corner mount, for PD20xx PTZ dome series



#### TKH Security WM17B

Corner mount with junction box, for PD20xx PTZ dome series



#### TKH Security CM15

Ceiling mount, for PD20xx-series PTZ cameras, 25cm



# TKH Security WM16

Gooseneck mount, for PD20xx PTZ dome series