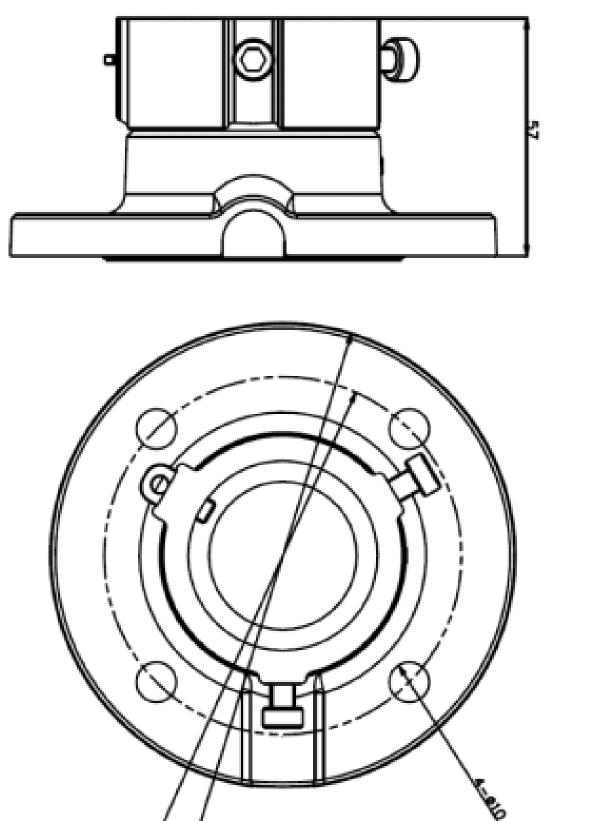

# DESCRIPTION

The CM11 is a ceiling mount for the PD20xx-series PTZ cameras.

| Mechanical             |                                              |
|------------------------|----------------------------------------------|
| Material               | Aluminium alloy                              |
| Color                  | RAL 9003 (signal white)                      |
| Dimensions (H x W x D) | 57 mm diameter117 mm (2.24" diameter4.6")    |
| Weight                 | 380 g (0.84 lb.)                             |
| Ordering Information   |                                              |
| CM11                   | Ceiling mount, for PD20xx-series PTZ cameras |

Unit: mm