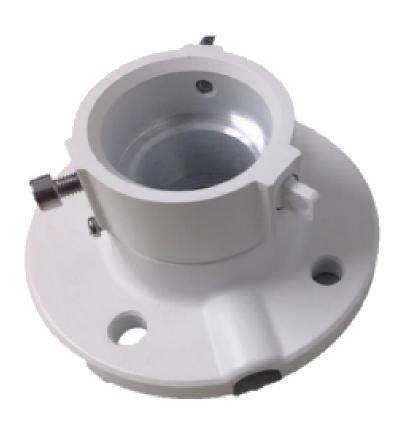

# DESCRIPTION

The CM11 is a ceiling mount for the PD20xx-series PTZ cameras.

| Mechanical             |                                              |
|------------------------|----------------------------------------------|
| Material               | Aluminium alloy                              |
| Color                  | RAL 9003 (signal white)                      |
| Dimensions (H x W x D) | 57 mm diameter117 mm (2.24" diameter4.6")    |
| Weight                 | 380 g (0.84 lb.)                             |
| Ordering Information   |                                              |
| CM11                   | Ceiling mount, for PD20xx-series PTZ cameras |