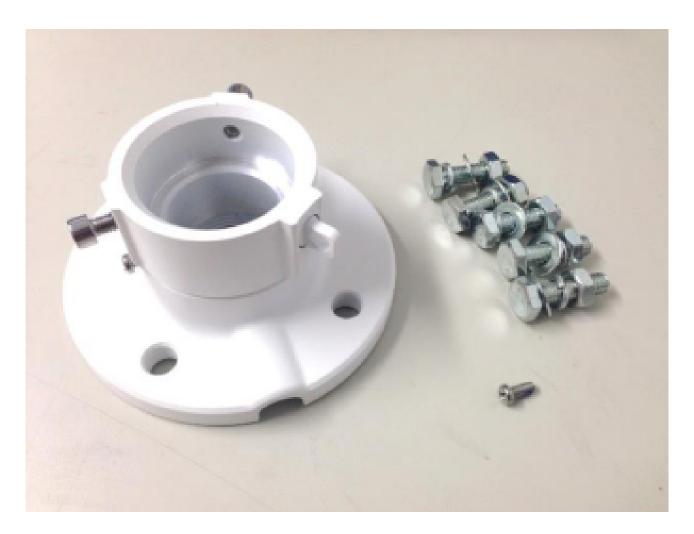

# DESCRIPTION

The CM11 is a ceiling mount for the PD20xx-series PTZ cameras.

| Mechanical             |                                              |
|------------------------|----------------------------------------------|
| Material               | Aluminium alloy                              |
| Color                  | RAL 9003 (signal white)                      |
| Dimensions (H x W x D) | 57 mm diameter117 mm (2.24" diameter4.6")    |
| Weight                 | 380 g (0.84 lb.)                             |
| Ordering Information   |                                              |
| CM11                   | Ceiling mount, for PD20xx-series PTZ cameras |