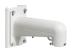

ries PTZ cameras.





| Mechanical             |                                              |
|------------------------|----------------------------------------------|
| Material               | Aluminium alloy                              |
| Color                  | RAL 9003 (signal white)                      |
| Dimensions (H x W x D) | 57 mm diameter117 mm (2.24" diameter4.6")    |
| Weight                 | 380 g (0.84 lb.)                             |
| Ordering Information   |                                              |
| CM11                   | Ceiling mount, for PD20xx-series PTZ cameras |







Unit: mm







#### RELATED



#### TKH Security WM12

Wall mount, for PD20xx PTZ dome series



# TKH Security WM12B

Wall mount with junction box, for PD20xx PTZ dome series



#### **TKH Security PM07**

Pole mount, for PD20xx PTZ dome series



#### TKH Security PM07B

Pole mount with junction box, for PD20xx PTZ dome series



### TKH Security WM17

Corner mount, for PD20xx PTZ dome series



#### TKH Security WM17B

Corner mount with junction box, for PD20xx PTZ dome series



#### TKH Security CM15

Ceiling mount, for PD20xx-series PTZ cameras, 25cm



# TKH Security WM16

Gooseneck mount, for PD20xx PTZ dome series