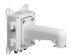

x-series PTZ cameras

# DESCRIPTION

The CM11 is a ceiling mount for the PD20xx-series PTZ cameras.





| Mechanical             |                                              |
|------------------------|----------------------------------------------|
| Material               | Aluminium alloy                              |
| Color                  | RAL 9003 (signal white)                      |
| Dimensions (H x W x D) | 57 mm diameter117 mm (2.24" diameter4.6")    |
| Weight                 | 380 g (0.84 lb.)                             |
| Ordering Information   |                                              |
| CM11                   | Ceiling mount, for PD20xx-series PTZ cameras |







Unit: mm







#### RELATED



#### TKH Security WM12

Wall mount, for PD20xx PTZ dome series



# TKH Security WM12B

Wall mount with junction box, for PD20xx PTZ dome series



#### **TKH Security PM07**

Pole mount, for PD20xx PTZ dome series



#### TKH Security PM07B

Pole mount with junction box, for PD20xx PTZ dome series



### TKH Security WM17

Corner mount, for PD20xx PTZ dome series



#### TKH Security WM17B

Corner mount with junction box, for PD20xx PTZ dome series



#### TKH Security CM15

Ceiling mount, for PD20xx-series PTZ cameras, 25cm



# TKH Security WM16

Gooseneck mount, for PD20xx PTZ dome series