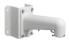

--------------|
| Material               | Aluminium alloy                              |
| Color                  | RAL 9003 (signal white)                      |
| Dimensions (H x W x D) | 57 mm diameter117 mm (2.24" diameter4.6")    |
| Weight                 | 380 g (0.84 lb.)                             |
| Ordering Information   |                                              |
| CM11                   | Ceiling mount, for PD20xx-series PTZ cameras |







Unit: mm







#### RELATED



#### TKH Security WM12

Wall mount, for PD20xx PTZ dome series



# TKH Security WM12B

Wall mount with junction box, for PD20xx PTZ dome series



#### **TKH Security PM07**

Pole mount, for PD20xx PTZ dome series



#### TKH Security PM07B

Pole mount with junction box, for PD20xx PTZ dome series



### TKH Security WM17

Corner mount, for PD20xx PTZ dome series



#### TKH Security WM17B

Corner mount with junction box, for PD20xx PTZ dome series



#### TKH Security CM15

Ceiling mount, for PD20xx-series PTZ cameras, 25cm



# TKH Security WM16

Gooseneck mount, for PD20xx PTZ dome series