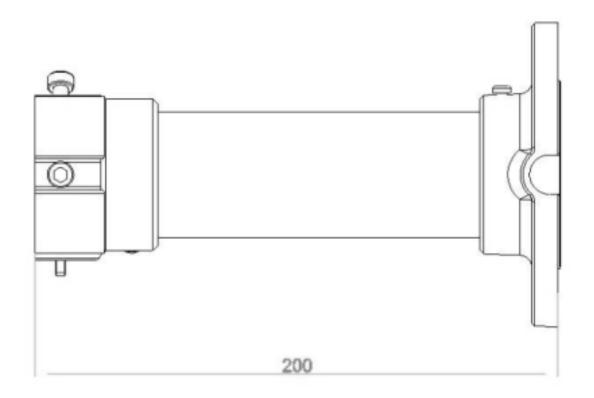

## DESCRIPTION

The CM15 is a ceiling mount for the PD20xx-series PTZ cameras, length 25 cm.

| Mechanical             |                                                    |
|------------------------|----------------------------------------------------|
| Material               | Aluminium alloy                                    |
| Color                  | RAL 9003 (signal white)                            |
| Dimensions (H x W x D) | 250 mm diameter117 mm (9.8" diameter4.6")          |
| Weight                 | 600 g (1.3 lb.)                                    |
| Ordering Information   |                                                    |
| CM15                   | Ceiling mount, for PD20xx-series PTZ cameras, 25cm |

Unit: mm