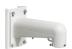

|                                                    |
|------------------------|----------------------------------------------------|
| Material               | Aluminium alloy                                    |
| Color                  | RAL 9003 (signal white)                            |
| Dimensions (H x W x D) | 250 mm diameter117 mm (9.8" diameter4.6")          |
| Weight                 | 600 g (1.3 lb.)                                    |
| Ordering Information   |                                                    |
| CM15                   | Ceiling mount, for PD20xx-series PTZ cameras, 25cm |







Unit: mm



#### RELATED



#### TKH Security WM12

Wall mount, for PD20xx PTZ dome series



### TKH Security WM12B

Wall mount with junction box, for PD20xx PTZ dome series



#### TKH Security PM07

Pole mount, for PD20xx PTZ dome series



#### TKH Security PM07B

Pole mount with junction box, for PD20xx PTZ dome series



#### TKH Security WM17

Corner mount, for PD20xx PTZ dome series



#### TKH Security WM17B

Corner mount with junction box, for PD20xx PTZ dome series



#### TKH Security CM11

Ceiling mount, for PD20xx-series PTZ cameras



#### **TKH Security WM16**

Gooseneck mount, for PD20xx PTZ dome series