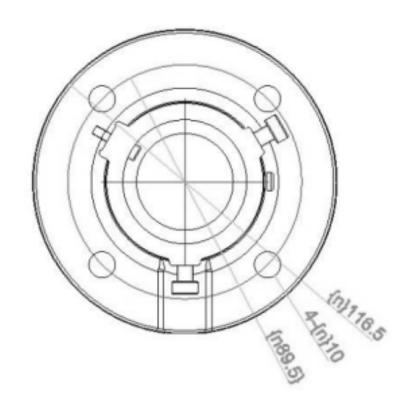

## DESCRIPTION

The CM15 is a ceiling mount for the PD20xx-series PTZ cameras, length 25 cm.

| Mechanical             |                                                    |
|------------------------|----------------------------------------------------|
| Material               | Aluminium alloy                                    |
| Color                  | RAL 9003 (signal white)                            |
| Dimensions (H x W x D) | 250 mm diameter117 mm (9.8" diameter4.6")          |
| Weight                 | 600 g (1.3 lb.)                                    |
| Ordering Information   |                                                    |
| CM15                   | Ceiling mount, for PD20xx-series PTZ cameras, 25cm |

Unit: mm