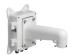

mount for the PD20xx-series PTZ cameras, length 25 cm.





| Mechanical             |                                                    |
|------------------------|----------------------------------------------------|
| Material               | Aluminium alloy                                    |
| Color                  | RAL 9003 (signal white)                            |
| Dimensions (H x W x D) | 250 mm diameter117 mm (9.8" diameter4.6")          |
| Weight                 | 600 g (1.3 lb.)                                    |
| Ordering Information   |                                                    |
| CM15                   | Ceiling mount, for PD20xx-series PTZ cameras, 25cm |







Unit: mm



#### RELATED



#### TKH Security WM12

Wall mount, for PD20xx PTZ dome series



### TKH Security WM12B

Wall mount with junction box, for PD20xx PTZ dome series



#### TKH Security PM07

Pole mount, for PD20xx PTZ dome series



#### TKH Security PM07B

Pole mount with junction box, for PD20xx PTZ dome series



#### TKH Security WM17

Corner mount, for PD20xx PTZ dome series



#### TKH Security WM17B

Corner mount with junction box, for PD20xx PTZ dome series



#### TKH Security CM11

Ceiling mount, for PD20xx-series PTZ cameras



#### **TKH Security WM16**

Gooseneck mount, for PD20xx PTZ dome series