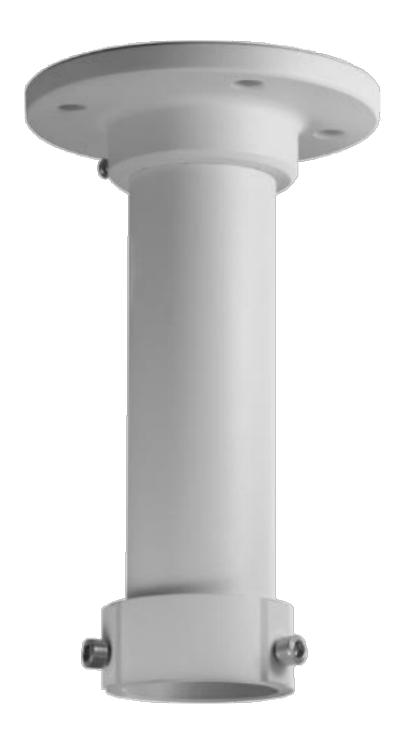

## DESCRIPTION

The CM15 is a ceiling mount for the PD20xx-series PTZ cameras, length 25 cm.

| Mechanical             |                                                    |
|------------------------|----------------------------------------------------|
| Material               | Aluminium alloy                                    |
| Color                  | RAL 9003 (signal white)                            |
| Dimensions (H x W x D) | 250 mm diameter117 mm (9.8" diameter4.6")          |
| Weight                 | 600 g (1.3 lb.)                                    |
| Ordering Information   |                                                    |
| CM15                   | Ceiling mount, for PD20xx-series PTZ cameras, 25cm |