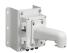

## DESCRIPTION

The CM15 is a ceiling mount for the PD20xx-series PTZ cameras, length 25 cm.

| Mechanical             |                                                    |
|------------------------|----------------------------------------------------|
| Material               | Aluminium alloy                                    |
| Color                  | RAL 9003 (signal white)                            |
| Dimensions (H x W x D) | 250 mm diameter117 mm (9.8" diameter4.6")          |
| Weight                 | 600 g (1.3 lb.)                                    |
| Ordering Information   |                                                    |
| CM15                   | Ceiling mount, for PD20xx-series PTZ cameras, 25cm |