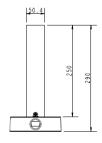

#### DESCRIPTION

The CM27 is a ceiling mount for the PD9x0 cameras, or any camera that supports connection via NPT 1.5" threaded mounting.

# Aluminium

| Mechanical             |                              |
|------------------------|------------------------------|
| Materials              | Aluminium (ADC10)            |
| Finishing              | Baking paint                 |
| Dimensions (L x W x H) | 290 x 140 x 140 mm           |
| Color                  | White                        |
| Max. Load              | 10 kg                        |
| Weight                 | 1.5 kg                       |
| Ordering Information   |                              |
| CM27                   | Ceiling mount 25cm for PD9x0 |
| CM27A                  | Extension 25cm for CM27      |