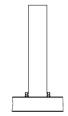

#### DESCRIPTION

The CM27 is a ceiling mount for the PD9x0 cameras, or any camera that supports connection via NPT 1.5" threaded mounting.

# Aluminium

| Mechanical             |                              |
|------------------------|------------------------------|
| Materials              | Aluminium (ADC10)            |
| Finishing              | Baking paint                 |
| Dimensions (L x W x H) | 290 x 140 x 140 mm           |
| Color                  | White                        |
| Max. Load              | 10 kg                        |
| Weight                 | 1.5 kg                       |
| Ordering Information   |                              |
| CM27                   | Ceiling mount 25cm for PD9x0 |
| CM27A                  | Extension 25cm for CM27      |