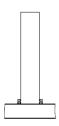

### Ceiling mount 25cm for PD9x0

#### DESCRIPTION

The CM27 is a ceiling mount for the PD9x0 cameras, or any camera that supports connection via NPT 1.5" threaded mounting.

# Aluminium

| Mechanical             |                              |
|------------------------|------------------------------|
| Materials              | Aluminium (ADC10)            |
| Finishing              | Baking paint                 |
| Dimensions (L x W x H) | 290 x 140 x 140 mm           |
| Color                  | White                        |
| Max. Load              | 10 kg                        |
| Weight                 | 1.5 kg                       |
| Ordering Information   |                              |
| CM27                   | Ceiling mount 25cm for PD9x0 |
| CM27A                  | Extension 25cm for CM27      |