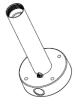

### Ceiling mount 25cm for PD9x0

#### DESCRIPTION

The CM27 is a ceiling mount for the PD9x0 cameras, or any camera that supports connection via NPT 1.5" threaded mounting.

# Aluminium

| Mechanical             |                              |
|------------------------|------------------------------|
| Materials              | Aluminium (ADC10)            |
| Finishing              | Baking paint                 |
| Dimensions (L x W x H) | 290 x 140 x 140 mm           |
| Color                  | White                        |
| Max. Load              | 10 kg                        |
| Weight                 | 1.5 kg                       |
| Ordering Information   |                              |
| CM27                   | Ceiling mount 25cm for PD9x0 |
| CM27A                  | Extension 25cm for CM27      |