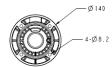

# Aluminium

| Mechanical             |                              |
|------------------------|------------------------------|
| Materials              | Aluminium (ADC10)            |
| Finishing              | Baking paint                 |
| Dimensions (L x W x H) | 290 x 140 x 140 mm           |
| Color                  | White                        |
| Max. Load              | 10 kg                        |
| Weight                 | 1.5 kg                       |
| Ordering Information   |                              |
| CM27                   | Ceiling mount 25cm for PD9x0 |
| CM27A                  | Extension 25cm for CM27      |