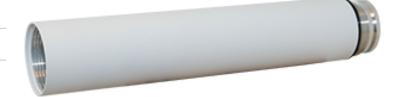

# DESCRIPTION

The CM27A is an extension pipe for the CM27. With every CM27A, this allows you to lower the pendant camera 25cm extra.