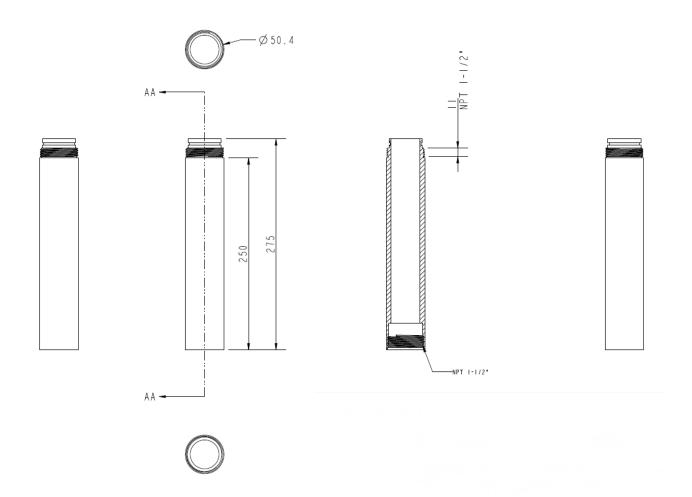

# FEATURES

Aluminium

| Mechanical             |                              |
|------------------------|------------------------------|
| Materials              | Aluminium (AL6063)           |
| Finishing              | Baking paint                 |
| Dimensions (L x W x H) | 250 x 50.4 x 50.4 mm         |
| Color                  | White                        |
| Max. Load              | 10 kg                        |
| Weight                 | xx kg                        |
| Ordering Information   |                              |
| CM27A                  | Extension 25cm for CM27      |
| CM27                   | Ceiling mount 25cm for PD9x0 |