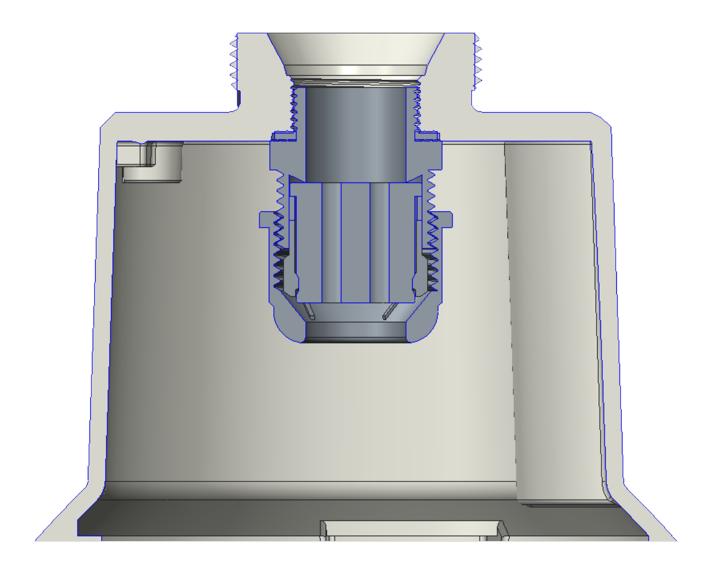

## Features

The CTA02 is a cable tail adapter. It essentially converts the camera into a model that connects using a cable tail rather than the standard connection terminals on the inside of the camera. The CTA02 will convert the camera into an intrinsically waterproof one, such that no special installation attention is required for the mounting, particularly to third party mounts. The used cable or cables are sealed by means of a sturdy gland on top of the CTA02, allowing up to three cables to be used.

Inside the CTA02, an anti-drop protection cable is pre-assembled. This allows for easy and safe installation of the camera.