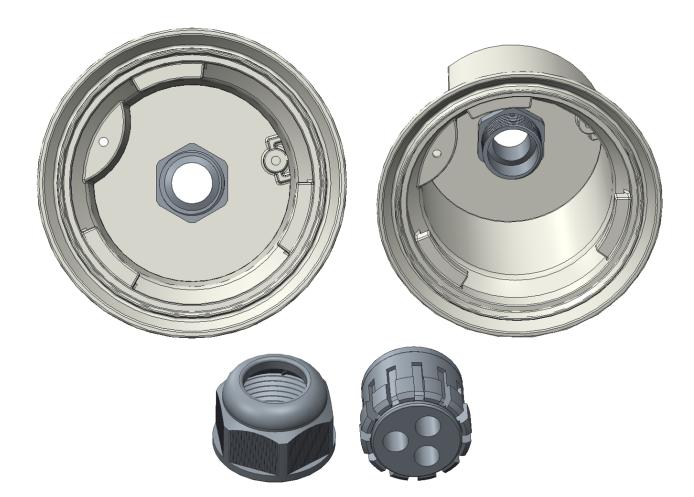

#### FEATURES

Aluminum

NPT 1.5" tapered

3-opening gland

## Features

The CTA02 is a cable tail adapter. It essentially converts the camera into a model that connects using a cable tail rather than the standard connection terminals on the inside of the camera. The CTA02 will convert the camera into an intrinsically waterproof one, such that no special installation attention is required for the mounting, particularly to third party mounts. The used cable or cables are sealed by means of a sturdy gland on top of the CTA02, allowing up to three cables to be used.