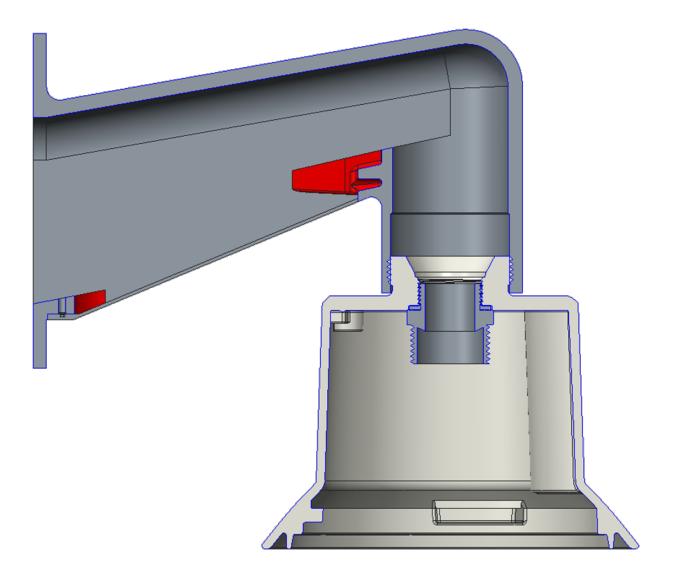

#### DESCRIPTION

\*\*\* Preliminary datasheet \*\*\*

The CTA02 is a cable tail adapter, for PD950, PD980. It converts the camera into a cable tail model. It also includes an anti-drop protection inside. NPT 1.5" tapered for use with third party mounts.

## Features

The CTA02 is a cable tail adapter. It essentially converts the camera into a model that connects using a cable tail rather than the standard connection terminals on the inside of the camera. The CTA02 will convert the camera into an intrinsically waterproof one, such that no special installation attention is required for the mounting, particularly to third party mounts. The used cable or cables are sealed by means of a sturdy gland on top of the CTA02, allowing up to three cables to be used.

Inside the CTA02, an anti-drop protection cable is pre-assembled. This allows for easy and safe installation of the camera.