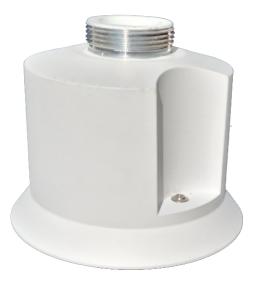

#### DESCRIPTION

\*\*\* Preliminary datasheet \*\*\*

The CTA02 is a cable tail adapter, for PD950, PD980. It converts the camera into a cable tail model. It also includes an anti-drop protection inside. NPT 1.5" tapered for use with third party mounts.

#### FEATURES

Aluminum

NPT 1.5" tapered

3-opening gland

## Features

The CTA02 is a cable tail adapter. It essentially converts the camera into a model that connects using a cable tail rather than the standard connection terminals on the inside of the camera. The CTA02 will convert the camera into an intrinsically waterproof one, such that no special installation attention is required for the mounting, particularly to third party mounts. The used cable or cables are sealed by means of a sturdy gland on top of the CTA02, allowing up to three cables to be used.