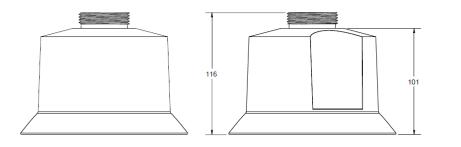

#### Mechanical

| Color Signal White   Dimensions (H x W x D) xx   Weight xx | Material               | Aluminum, Plastic |
|------------------------------------------------------------|------------------------|-------------------|
|                                                            | Color                  | Signal White      |
| Weight xx                                                  | Dimensions (H x W x D) | XX                |
|                                                            | Weight                 | XX                |