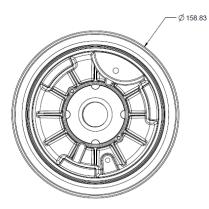

#### Mechanical

| Color Signal White   Dimensions (H x W x D) xx   Weight xx | Material               | Aluminum, Plastic |
|------------------------------------------------------------|------------------------|-------------------|
|                                                            | Color                  | Signal White      |
| Weight xx                                                  | Dimensions (H x W x D) | XX                |
|                                                            | Weight                 | XX                |