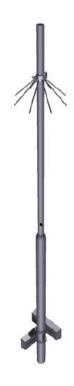

#### DESCRIPTION

The CVK fixed camera poles are suitable camera poles for every type of camera system. This fixed security camera pole is available in three different length, complete with anti climb, connection terminal and concrete plates for direct burial. The standard poles are galvanized, however by providing the RAL color customization is possible.

#### **FEATURES**

Available in 3, 4 and 6 meters

RAL Color customization possible

Two concrete stabilization plates and a stock cap included

Detachable anti-climb security