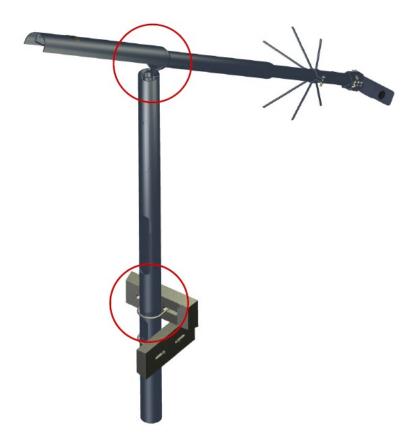

## FEATURES

Available in 4 and 6 meters

RAL Color customization possible

Two concrete stabilization plates and a stock cap included

Detachable anti-climb Security

Hingeable

Cylindrical shaped

Required expansion:

• Kaalfix key

Optional expansions:

• Camera adapter with tilt mechanism (45°)

| Mechanical                |                                                                        |
|---------------------------|------------------------------------------------------------------------|
| Attachments               | No, only stock cap                                                     |
| Climbing prohibition      | Yes, removable                                                         |
| Tilt over                 | Yes                                                                    |
| Stabilisation plate       | Yes, 2 prefab concrete plates with mounting brackets for direct burial |
| 230V connector            | Terminal block with clamps                                             |
| RAL colour                | Optional                                                               |
| Optional                  | Base plate, anti-vandalism closure, doorlock A-V closure               |
| CVKK4                     |                                                                        |
| length above ground level | 4.0 m                                                                  |
| length below ground level | 1000 mm                                                                |
| Inspection door           | 400 x 85 mm                                                            |
| Weight                    | 71 kg                                                                  |
|                           |                                                                        |
| CVKK6                     |                                                                        |
| Length above ground level | 6.0 m                                                                  |
| Length below ground level | 1200 mm                                                                |
| Inspection door           | 400 x 85 mm                                                            |
| Weight                    | 101 kg                                                                 |
| Ordering Info             |                                                                        |
| CVKK4                     | 4m cylindrical reversible camera pole, anti-climb                      |
| CVKK6                     | 6m cylindrical reversible camera pole, anti-climb                      |
| CVKK6-RAL                 | 6m cylindrical reversible camera pole, anti-climb, RAL-xxxx            |
| CVKK4-RAL                 | 4m cylindrical reversible camera pole, anti-climb, RAL-xxxx            |
| CVKK-KEY                  | Kaafix Key required for each site with CVKK poles                      |
| Option                    |                                                                        |
| DKO                       | Single camera adapter with tilt mechanism (45°)                        |
|                           |                                                                        |