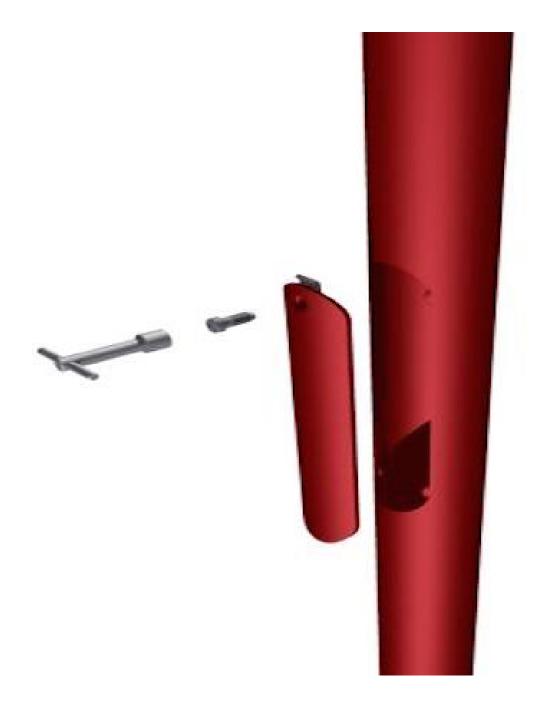

## FEATURES

Available in 4 and 6 meters

RAL Color customization possible

Two concrete stabilization plates and a stock cap included

Detachable anti-climb Security

Hingeable

Cylindrical shaped

Required expansion:

• Kaalfix key

Optional expansions:

• Camera adapter with tilt mechanism (45°)

| Mechanical                |                                                                        |
|---------------------------|------------------------------------------------------------------------|
| Attachments               | No, only stock cap                                                     |
| Climbing prohibition      | Yes, removable                                                         |
| Tilt over                 | Yes                                                                    |
| Stabilisation plate       | Yes, 2 prefab concrete plates with mounting brackets for direct burial |
| 230V connector            | Terminal block with clamps                                             |
| RAL colour                | Optional                                                               |
| Optional                  | Base plate, anti-vandalism closure, doorlock A-V closure               |
| CVKK4                     |                                                                        |
| length above ground level | 4.0 m                                                                  |
| length below ground level | 1000 mm                                                                |
| Inspection door           | 400 x 85 mm                                                            |
| Weight                    | 71 kg                                                                  |
|                           |                                                                        |
| CVKK6                     |                                                                        |
| Length above ground level | 6.0 m                                                                  |
| Length below ground level | 1200 mm                                                                |
| Inspection door           | 400 x 85 mm                                                            |
| Weight                    | 101 kg                                                                 |
| Ordering Info             |                                                                        |
| CVKK4                     | 4m cylindrical reversible camera pole, anti-climb                      |
| CVKK6                     | 6m cylindrical reversible camera pole, anti-climb                      |
| CVKK6-RAL                 | 6m cylindrical reversible camera pole, anti-climb, RAL-xxxx            |
| CVKK4-RAL                 | 4m cylindrical reversible camera pole, anti-climb, RAL-xxxx            |
| CVKK-KEY                  | Kaafix Key required for each site with CVKK poles                      |
| Option                    |                                                                        |
| DKO                       | Single camera adapter with tilt mechanism (45°)                        |
|                           |                                                                        |