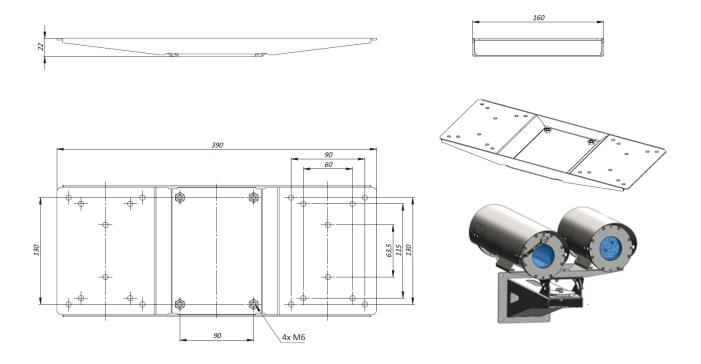

### EX-FIX PM01:316L pole mounting adapter for EX wall mounting bracket F (5 kg)

| EX-FIX PTM01  | 316L Pole TOP Mounting bracket for EX fixed camera housing (2 kg)    |
|---------------|----------------------------------------------------------------------|
| EX-FIX WM01   | 316L wall mounting bracket for EX fixed camera housings (5 kg)       |
| EX-PTZ WM01   | 316L wall mounting bracket for EX PTZ camera stations (8 kg)         |
| EX/SA-MB-2FIX | 316L bracket for mounting EX/SA-FIX with EX/SA-FIX IR illuminator    |
|               | Note: Fits on EX-FIX WM01 wall mount or EX-FIX PTM01 pole top mount. |

#### Dimensions EX wall mounting bracket PTZ (in mm)