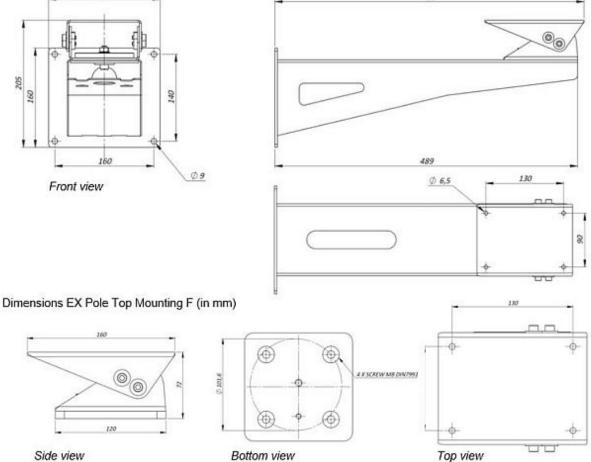

### EX-FIX PM01:316L pole mounting adapter for EX wall mounting bracket F (5 kg)

| EX-FIX PTM01  | 316L Pole TOP Mounting bracket for EX fixed camera housing (2 kg)    |
|---------------|----------------------------------------------------------------------|
| EX-FIX WM01   | 316L wall mounting bracket for EX fixed camera housings (5 kg)       |
| EX-PTZ WM01   | 316L wall mounting bracket for EX PTZ camera stations (8 kg)         |
| EX/SA-MB-2FIX | 316L bracket for mounting EX/SA-FIX with EX/SA-FIX IR illuminator    |
|               | Note: Fits on EX-FIX WM01 wall mount or EX-FIX PTM01 pole top mount. |