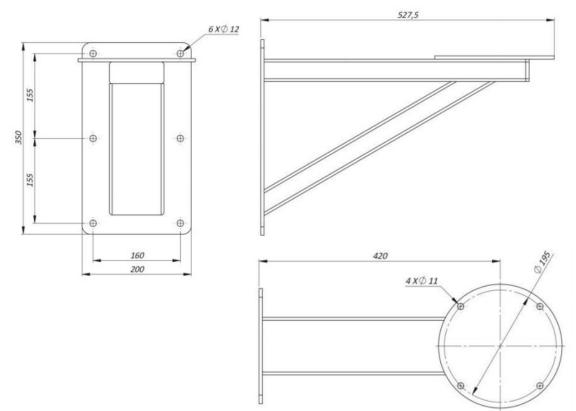

ssories





## Description

Robust 316L mounting brackets for the hazardous areas. Special brackets for the EX-FIX and EX-PTZ series camera housings.



#### Ordering information

### EX-FIX PM01:316L pole mounting adapter for EX wall mounting bracket F (5 kg)

| EX-FIX PTM01  | 316L Pole TOP Mounting bracket for EX fixed camera housing (2 kg)    |
|---------------|----------------------------------------------------------------------|
| EX-FIX WM01   | 316L wall mounting bracket for EX fixed camera housings (5 kg)       |
| EX-PTZ WM01   | 316L wall mounting bracket for EX PTZ camera stations (8 kg)         |
| EX/SA-MB-2FIX | 316L bracket for mounting EX/SA-FIX with EX/SA-FIX IR illuminator    |
|               | Note: Fits on EX-FIX WM01 wall mount or EX-FIX PTM01 pole top mount. |





#### Dimensions EX wall mounting bracket PTZ (in mm)