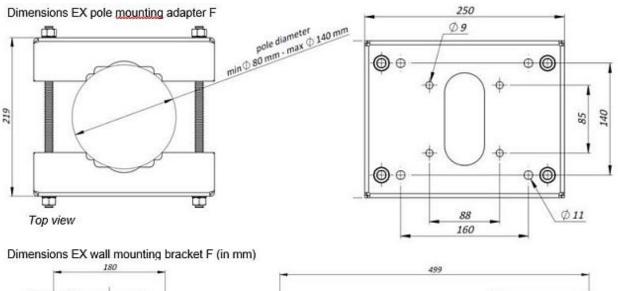

### EX-FIX PM01:316L pole mounting adapter for EX wall mounting bracket F (5 kg)

| EX-FIX PTM01  | 316L Pole TOP Mounting bracket for EX fixed camera housing (2 kg)    |
|---------------|----------------------------------------------------------------------|
| EX-FIX WM01   | 316L wall mounting bracket for EX fixed camera housings (5 kg)       |
| EX-PTZ WM01   | 316L wall mounting bracket for EX PTZ camera stations (8 kg)         |
| EX/SA-MB-2FIX | 316L bracket for mounting EX/SA-FIX with EX/SA-FIX IR illuminator    |
|               | Note: Fits on EX-FIX WM01 wall mount or EX-FIX PTM01 pole top mount. |