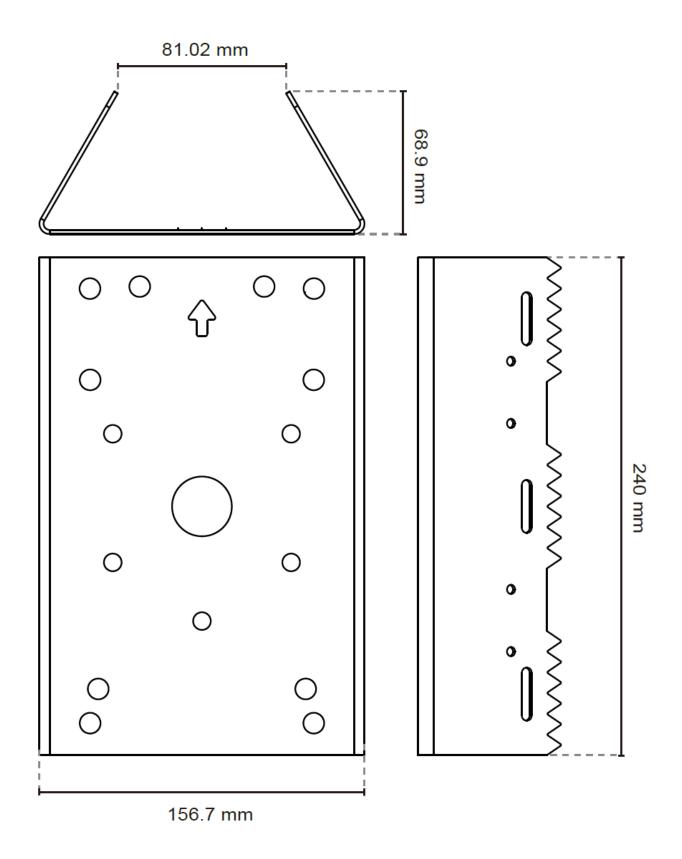

#### DESCRIPTION

HSG04-Pole is an accessory for pole mounting the HSG04 or HSG05 fixed housings. Note that the HSG04-Wall mount will also be needed to complete the pole mounting.

| SPCC                                         |
|----------------------------------------------|
| 240 x 156.7 x 68.9 (mm)                      |
| 89-152.4mm                                   |
| White                                        |
| 25 kg                                        |
| 1.26 kg                                      |
|                                              |
| Pole mount for HSG04-Wall                    |
| Wall mount for HSG04, HSG05                  |
| Outdoor Wiper housing for a fixed box camera |
| Outdoor fixed housing, 90-260VAC             |
|                                              |