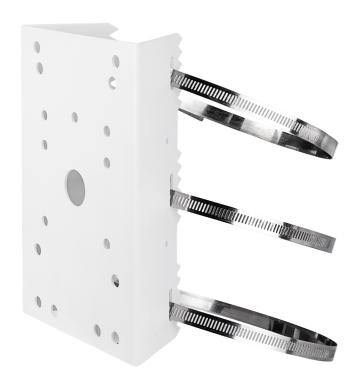

# HSG04-POLE

### Pole mount for HSG04-Wall

#### DESCRIPTION

HSG04-Pole is an accessory for pole mounting the HSG04 or HSG05 fixed housings. Note that the HSG04-Wall mount will also be needed to complete the pole mounting.

| SPCC                                         |
|----------------------------------------------|
| 240 x 156.7 x 68.9 (mm)                      |
| 89-152.4mm                                   |
| White                                        |
| 25 kg                                        |
| 1.26 kg                                      |
|                                              |
| Pole mount for HSG04-Wall                    |
| Wall mount for HSG04, HSG05                  |
| Outdoor Wiper housing for a fixed box camera |
| Outdoor fixed housing, 90-260VAC             |
|                                              |