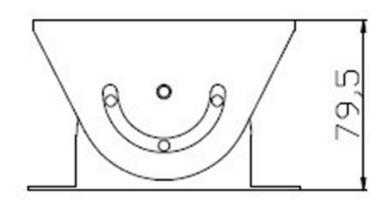

#### Mechanical

| HSG04-PoleTop              | Pole top mount for HSG04, HSG05 |
|----------------------------|---------------------------------|
| Ordering Information       |                                 |
|                            |                                 |
| Weight                     | 0.15 kg                         |
| Max. Load                  | 10 kg                           |
| Color                      | White                           |
| Dimensions (L $x$ W $x$ H) | 126 x 126 x 80 (mm)             |
| Materials                  | SPCC                            |
|                            |                                 |