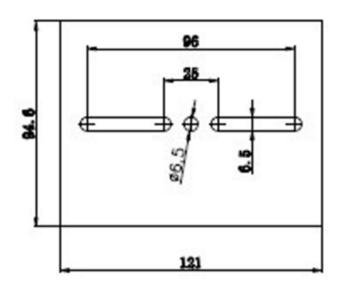

#### Mechanical

| HSG04-PoleTop              | Pole top mount for HSG04, HSG05 |
|----------------------------|---------------------------------|
| Ordering Information       |                                 |
|                            |                                 |
| Weight                     | 0.15 kg                         |
| Max. Load                  | 10 kg                           |
| Color                      | White                           |
| Dimensions (L $x$ W $x$ H) | 126 x 126 x 80 (mm)             |
| Materials                  | SPCC                            |
|                            |                                 |