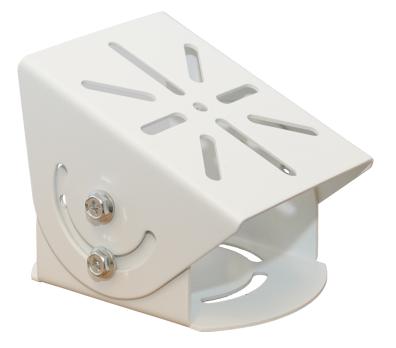

### DESCRIPTION

HSG04-PoleTop is a mount with swivel for the HSG04 and HSG05 fixed camera housings. It was designed to fit on a horizontal surface, typically a pole top.