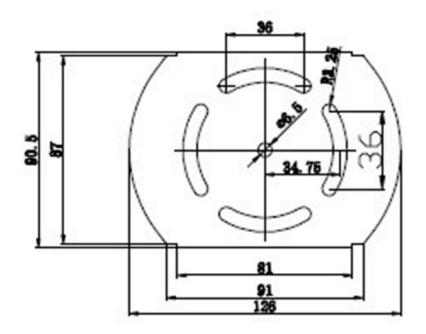

#### Mechanical

| HSG04-PoleTop              | Pole top mount for HSG04, HSG05 |
|----------------------------|---------------------------------|
| Ordering Information       |                                 |
|                            |                                 |
| Weight                     | 0.15 kg                         |
| Max. Load                  | 10 kg                           |
| Color                      | White                           |
| Dimensions (L $x$ W $x$ H) | 126 x 126 x 80 (mm)             |
| Materials                  | SPCC                            |
|                            |                                 |