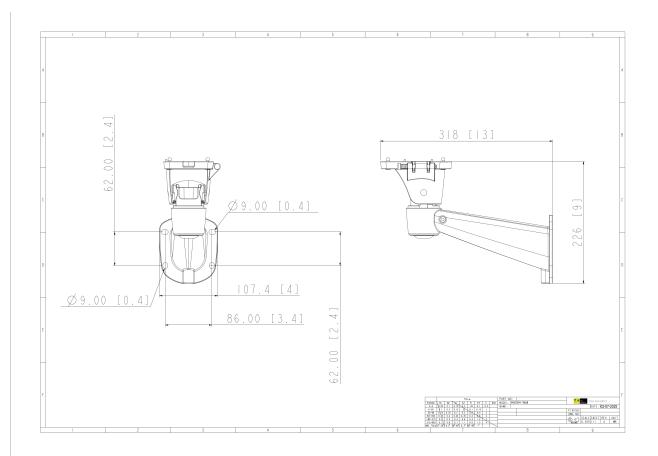

## DESCRIPTION

HSG04-Wall is an accessory for wall mounting the HSG04 or HSG05 fixed housings.

| Mechanical             |                                              |
|------------------------|----------------------------------------------|
| Materials              | Aluminium                                    |
| Dimensions (L x W x H) | 318 x 108 x 226 mm                           |
| Pan angle              | 360°                                         |
| Tilt angle             | -66.5° 0°                                    |
| Color                  | White                                        |
| Max. Load              | 10 kg                                        |
| Weight                 | 1.05 kg                                      |
| Ordering Information   |                                              |
| HSG04-Wall             | Wall mount for HSG04, HSG05                  |
| HSG04                  | Outdoor Wiper housing for a fixed box camera |