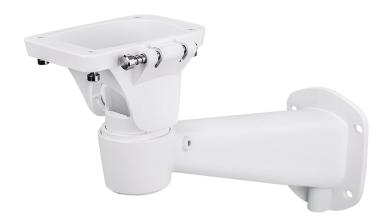

# HSG04-WALL

Wall mount for HSG04, HSG05

## DESCRIPTION

HSG04-Wall is an accessory for wall mounting the HSG04 or HSG05 fixed housings.

| Mechanical             |                                              |
|------------------------|----------------------------------------------|
| Materials              | Aluminium                                    |
| Dimensions (L x W x H) | 318 x 108 x 226 mm                           |
| Pan angle              | 360°                                         |
| Tilt angle             | -66.5° 0°                                    |
| Color                  | White                                        |
| Max. Load              | 10 kg                                        |
| Weight                 | 1.05 kg                                      |
| Ordering Information   |                                              |
| HSG04-Wall             | Wall mount for HSG04, HSG05                  |
| HSG04                  | Outdoor Wiper housing for a fixed box camera |