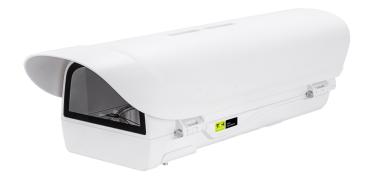

#### DESCRIPTION

HSG05 all-weather outdoor housing offers robust and easy, secure installation. It is operated by 90-260V AC line voltage and has direct power to the installed box camera. The IK10-, IP66- rated casing protects against water and dust in all weather conditions. With an anti-drop design, it enables easy and secure installation without spare screws. The housing operates in a wide temperature range, and to prevent ice or condensation from forming on the optical window, the housing comes with a built-in heater and blower.

#### **FEATURES**

IP66 water ingress protection

IK10 impact cast aluminum housing

-20 °C to +65 °C operating temperature

Easy and secure installation

Sun shield included

| HSG05 Housing            |                                                                    |
|--------------------------|--------------------------------------------------------------------|
| IP Rating                | IP66                                                               |
| IK Rating                | IK10, without glass                                                |
| Corrosion Class          | C2 (ISO 12944)                                                     |
| Temperature control      | heater/blower                                                      |
| Power                    | 90-260 Vac                                                         |
| Output power budget      | 30 W                                                               |
| Power consumption        | Window Heater: 10W                                                 |
|                          | Blower: 2W                                                         |
|                          | Camera: 615W                                                       |
| Relative Humidity        | 5% to 95%, no condensation                                         |
| Operating temperature    | -20°C to 65°C (-4°F ~ 149°F)                                       |
| Window Heater ON/OFF     | 20°C (68°F) ON, 30°C (86°F) OFF                                    |
| Cold Start Heater ON/OFF | 0°C (32°F) ON, 5°C (41°F) OFF                                      |
| Blower ON/OFF            | 35°C (95°F) ON, 25°C (77°F) OFF                                    |
| Material                 | Aluminum                                                           |
| Dimensions               | 158 x 170 x 502 mm (6.2 x 6.69 x 19.7 in)                          |
| Weight                   | 2.2 kg (4.85 lbs)                                                  |
| Ordering information     |                                                                    |
| HSG05                    | Outdoor fixed housing, 90-260VAC                                   |
| HSG04-Wall               | Wall mount bracket, 360° pan, -66.5°~ 0° tilt angle, 10KG Max Load |
| HSG04-Pole               | Pole mount bracket, 25kg Max Load                                  |