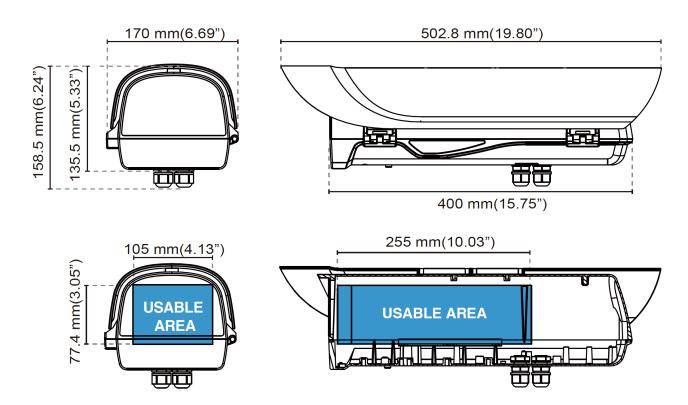

#### **FEATURES**

IP66 water ingress protection

IK10 impact cast aluminum housing

-20 °C to +65 °C operating temperature

Easy and secure installation

Sun shield included

| HSG05 Housing            |                                                                    |
|--------------------------|--------------------------------------------------------------------|
| IP Rating                | IP66                                                               |
| IK Rating                | IK10, without glass                                                |
| Corrosion Class          | C2 (ISO 12944)                                                     |
| Temperature control      | heater/blower                                                      |
| Power                    | 90-260 Vac                                                         |
| Output power budget      | 30 W                                                               |
| Power consumption        | Window Heater: 10W                                                 |
|                          | Blower: 2W                                                         |
|                          | Camera: 615W                                                       |
| Relative Humidity        | 5% to 95%, no condensation                                         |
| Operating temperature    | -20°C to 65°C (-4°F ~ 149°F)                                       |
| Window Heater ON/OFF     | 20°C (68°F) ON, 30°C (86°F) OFF                                    |
| Cold Start Heater ON/OFF | 0°C (32°F) ON, 5°C (41°F) OFF                                      |
| Blower ON/OFF            | 35°C (95°F) ON, 25°C (77°F) OFF                                    |
| Material                 | Aluminum                                                           |
| Dimensions               | 158 x 170 x 502 mm (6.2 x 6.69 x 19.7 in)                          |
| Weight                   | 2.2 kg (4.85 lbs)                                                  |
| Ordering information     |                                                                    |
| HSG05                    | Outdoor fixed housing, 90-260VAC                                   |
| HSG04-Wall               | Wall mount bracket, 360° pan, -66.5°~ 0° tilt angle, 10KG Max Load |
| HSG04-Pole               | Pole mount bracket, 25kg Max Load                                  |