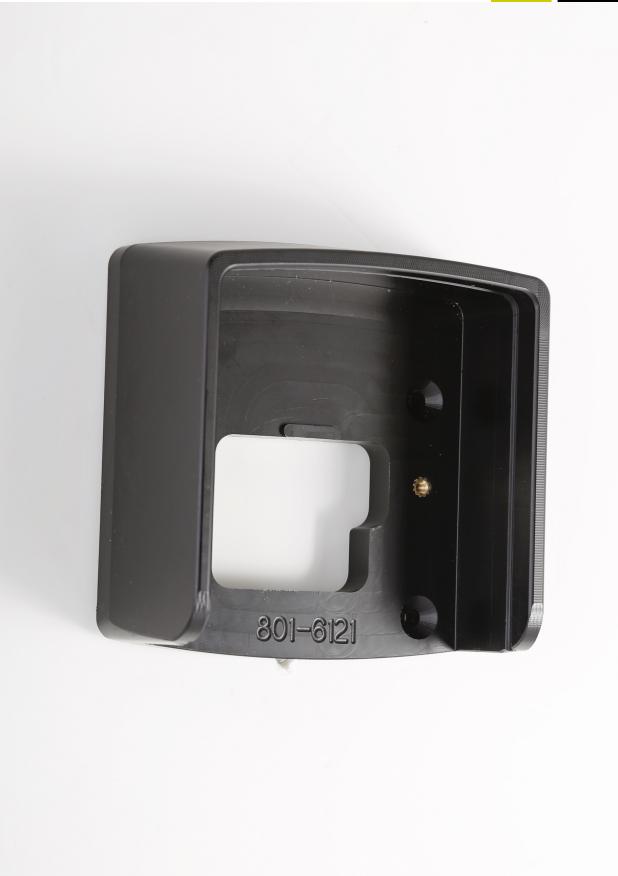

## DESCRIPTION

The i80 protection cover is specifically designed for outdoor applications or where additional mechanical protection is needed. The protection cover is equipped with a position guide which always allows the reader to be placed neatly in the housing. The protection cover is provided with 4 mounting holes, which ensures a firm installation of the reader on a wall or column.