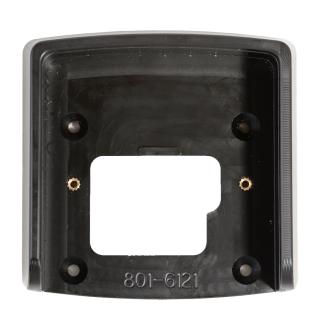

## DESCRIPTION

The i80 protection cover is specifically designed for outdoor applications or where additional mechanical protection is needed. The protection cover is equipped with a position guide which always allows the reader to be placed neatly in the housing. The protection cover is provided with 4 mounting holes, which ensures a firm installation of the reader on a wall or column.