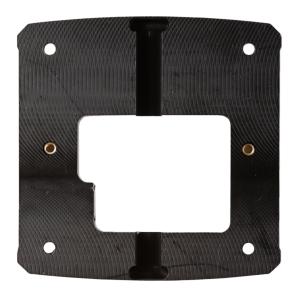

## DESCRIPTION

The Sirius i80(p) Spacer is the standard Spacer for the Sirius i80. This is often used on door posts where cable entry from the rear is not possible, or where additional space must be created from a metal door post. The Spacer is equipped with a made-to-measure profile which always enables a streamlined and precise installation of the card reader.