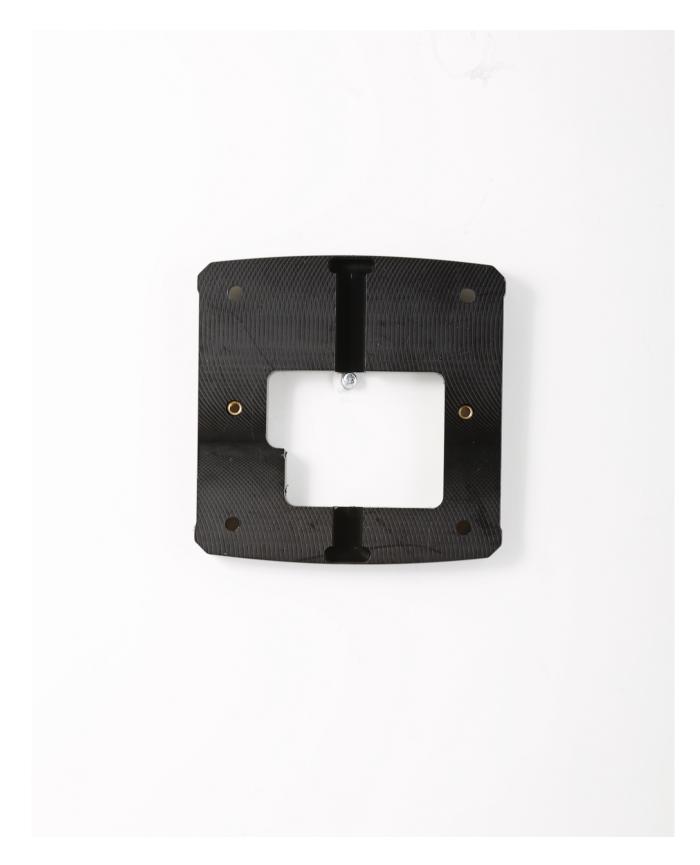

## DESCRIPTION

The Sirius i80(p) Spacer is the standard Spacer for the Sirius i80. This is often used on door posts where cable entry from the rear is not possible, or where additional space must be created from a metal door post. The Spacer is equipped with a made-to-measure profile which always enables a streamlined and precise installation of the card reader.