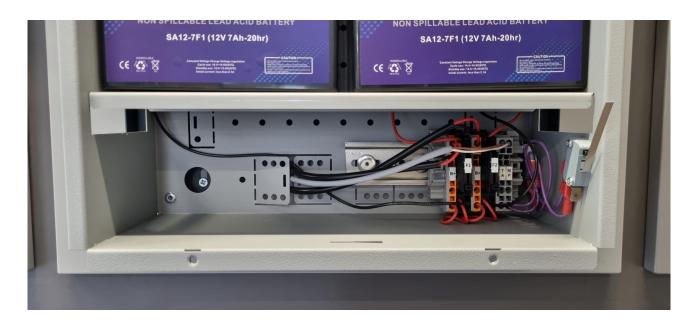

## DESCRIPTION

The M24-Battery cabinet has two shelves on which batteries can be placed and can be placed next to or between two IPC-Small or IPC-Large cabinets.

The cabinet can be equipped with up to 4 batteries (only in 24V configuration).

The cabinet is equipped with a terminal strip, fuse holders, two sets of extension cables and a tamper contact.

If the battery cabinet is placed between two IPC-Large cabinets, the batteries can be connected to the battery charging circuit of the cabinets using the cable extension cords.

## **FEATURES**

Suitable for various batteries

Each set of batteries is fused separately

Equipped with sabotage kit

Fully in line with the IPC-Medium and IPC-Large housing

| Housing Model                       | M24-Battery                             |  |
|-------------------------------------|-----------------------------------------|--|
| Measurements (inside)               | 313mm (W)                               |  |
|                                     | 398mm (H)                               |  |
|                                     | 114mm (D)                               |  |
|                                     |                                         |  |
|                                     |                                         |  |
| Measurements (outside)              | 344mm (W)                               |  |
|                                     | 443mm (H)                               |  |
|                                     | 137mm (D)                               |  |
| Height to open cover                | 274mm                                   |  |
| Weight                              | 5.0Kg                                   |  |
| Use                                 | Inside                                  |  |
| Cable entry                         | Backside                                |  |
| Positioning Method                  | Wall mounting                           |  |
| Housing color                       | RAL 7042                                |  |
| Bracket color                       | RAL 7016                                |  |
| Material                            | Zincor                                  |  |
| Lock                                | Optional                                |  |
| Shelf for use of batteries          | 2                                       |  |
| Tamper kit                          | Yes                                     |  |
| Battery charge extension cable      | 2                                       |  |
| Fuses                               | 6.3A T (connected to 150W power supply) |  |
|                                     | 3.15A T (connected to 75W power supply) |  |
| Type of battery (24V configuration) | 2.0Ah                                   |  |
|                                     | 7Ah                                     |  |
|                                     | 12Ah                                    |  |
| Own power supply                    | None                                    |  |
|                                     |                                         |  |