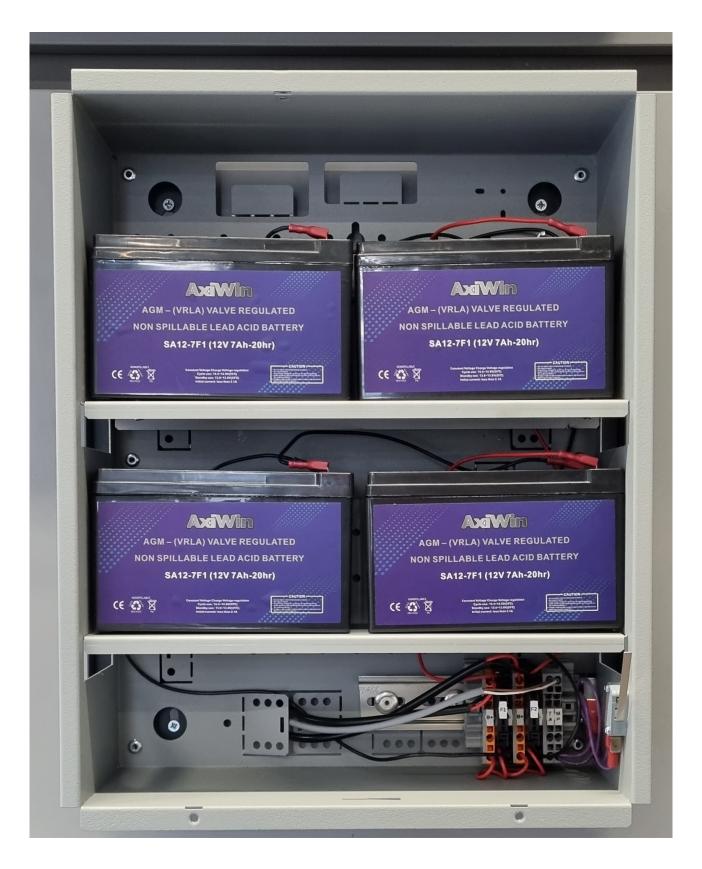

## DESCRIPTION

The M24-Battery cabinet has two shelves on which batteries can be placed and can be placed next to or between two IPC-Small or IPC-Large cabinets.

The cabinet can be equipped with up to 4 batteries (only in 24V configuration).

The cabinet is equipped with a terminal strip, fuse holders, two sets of extension cables and a tamper contact.

If the battery cabinet is placed between two IPC-Large cabinets, the batteries can be connected to the battery charging circuit of the cabinets using the cable extension cords.

## **FEATURES**

Suitable for various batteries

Each set of batteries is fused separately

Equipped with sabotage kit

Fully in line with the IPC-Medium and IPC-Large housing

| Housing Model                       | M24-Battery                             |  |
|-------------------------------------|-----------------------------------------|--|
| Measurements (inside)               | 313mm (W)                               |  |
|                                     | 398mm (H)                               |  |
|                                     | 114mm (D)                               |  |
|                                     |                                         |  |
|                                     |                                         |  |
| Measurements (outside)              | 344mm (W)                               |  |
|                                     | 443mm (H)                               |  |
|                                     | 137mm (D)                               |  |
| Height to open cover                | 274mm                                   |  |
| Weight                              | 5.0Kg                                   |  |
| Use                                 | Inside                                  |  |
| Cable entry                         | Backside                                |  |
| Positioning Method                  | Wall mounting                           |  |
| Housing color                       | RAL 7042                                |  |
| Bracket color                       | RAL 7016                                |  |
| Material                            | Zincor                                  |  |
| Lock                                | Optional                                |  |
| Shelf for use of batteries          | 2                                       |  |
| Tamper kit                          | Yes                                     |  |
| Battery charge extension cable      | 2                                       |  |
| Fuses                               | 6.3A T (connected to 150W power supply) |  |
|                                     | 3.15A T (connected to 75W power supply) |  |
| Type of battery (24V configuration) | 2.0Ah                                   |  |
|                                     | 7Ah                                     |  |
|                                     | 12Ah                                    |  |
| Own power supply                    | None                                    |  |
|                                     |                                         |  |