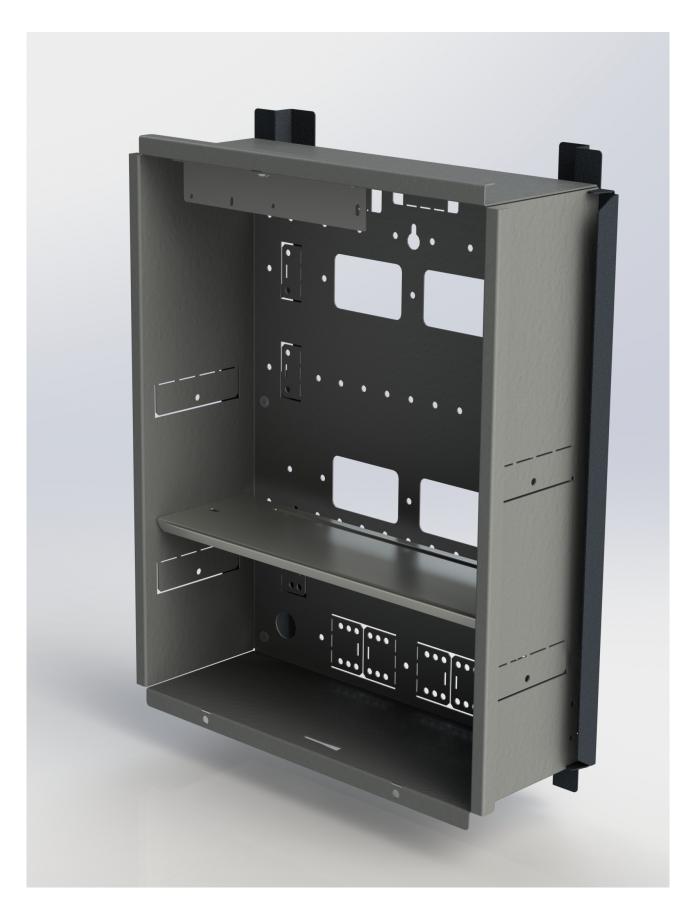

## DESCRIPTION

The M24-Battery cabinet has two shelves on which batteries can be placed and can be placed next to or between two IPC-Small or IPC-Large cabinets.

The cabinet can be equipped with up to 4 batteries (only in 24V configuration).

The cabinet is equipped with a terminal strip, fuse holders, two sets of extension cables and a tamper contact.

If the battery cabinet is placed between two IPC-Large cabinets, the batteries can be connected to the battery charging circuit of the cabinets using the cable extension cords.

## **FEATURES**

Suitable for various batteries

Each set of batteries is fused separately

Equipped with sabotage kit

Fully in line with the IPC-Medium and IPC-Large housing

| Housing Model                       | M24-Battery                             |  |
|-------------------------------------|-----------------------------------------|--|
| Measurements (inside)               | 313mm (W)                               |  |
|                                     | 398mm (H)                               |  |
|                                     | 114mm (D)                               |  |
|                                     |                                         |  |
|                                     |                                         |  |
| Measurements (outside)              | 344mm (W)                               |  |
|                                     | 443mm (H)                               |  |
|                                     | 137mm (D)                               |  |
| Height to open cover                | 274mm                                   |  |
| Weight                              | 5.0Kg                                   |  |
| Use                                 | Inside                                  |  |
| Cable entry                         | Backside                                |  |
| Positioning Method                  | Wall mounting                           |  |
| Housing color                       | RAL 7042                                |  |
| Bracket color                       | RAL 7016                                |  |
| Material                            | Zincor                                  |  |
| Lock                                | Optional                                |  |
| Shelf for use of batteries          | 2                                       |  |
| Tamper kit                          | Yes                                     |  |
| Battery charge extension cable      | 2                                       |  |
| Fuses                               | 6.3A T (connected to 150W power supply) |  |
|                                     | 3.15A T (connected to 75W power supply) |  |
| Type of battery (24V configuration) | 2.0Ah                                   |  |
|                                     | 7Ah                                     |  |
|                                     | 12Ah                                    |  |
| Own power supply                    | None                                    |  |
|                                     |                                         |  |