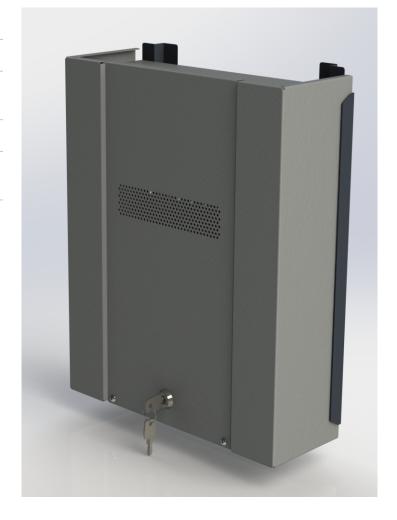

## M24-Battery cabinet with battery shelf

## DESCRIPTION

The M24-Battery cabinet has two shelves on which batteries can be placed and can be placed next to or between two IPC-Small or IPC-Large cabinets.

The cabinet can be equipped with up to 4 batteries (only in 24V configuration).

## **FEATURES**

Suitable for various batteries

Each set of batteries is fused separately

Equipped with sabotage kit

Fully in line with the IPC-Medium and IPC-Large housing

| Housing Model                       | M24-Battery                             |  |
|-------------------------------------|-----------------------------------------|--|
| Measurements (inside)               | 313mm (W)                               |  |
|                                     | 398mm (H)                               |  |
|                                     | 114mm (D)                               |  |
|                                     |                                         |  |
|                                     |                                         |  |
| Measurements (outside)              | 344mm (W)                               |  |
|                                     | 443mm (H)                               |  |
|                                     | 137mm (D)                               |  |
| Height to open cover                | 274mm                                   |  |
| Weight                              | 5.0Kg                                   |  |
| Use                                 | Inside                                  |  |
| Cable entry                         | Backside                                |  |
| Positioning Method                  | Wall mounting                           |  |
| Housing color                       | RAL 7042                                |  |
| Bracket color                       | RAL 7016                                |  |
| Material                            | Zincor                                  |  |
| Lock                                | Optional                                |  |
| Shelf for use of batteries          | 2                                       |  |
| Tamper kit                          | Yes                                     |  |
| Battery charge extension cable      | 2                                       |  |
| Fuses                               | 6.3A T (connected to 150W power supply) |  |
|                                     | 3.15A T (connected to 75W power supply) |  |
| Type of battery (24V configuration) | 2.0Ah                                   |  |
|                                     | 7Ah                                     |  |
|                                     | 12Ah                                    |  |
| Own power supply                    | None                                    |  |
|                                     |                                         |  |