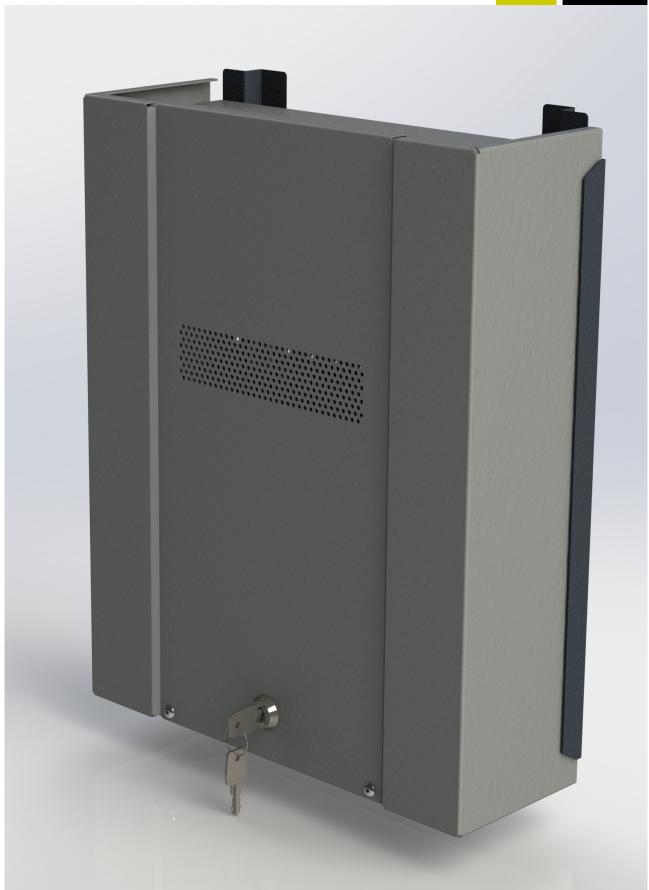

## M24-Battery cabinet with battery shelf

## DESCRIPTION

The M24-Battery cabinet has two shelves on which batteries can be placed and can be placed next to or between two IPC-Small or IPC-Large cabinets.

The cabinet can be equipped with up to 4 batteries (only in 24V configuration).

## **FEATURES**

Suitable for various batteries

Each set of batteries is fused separately

Equipped with sabotage kit

Fully in line with the IPC-Medium and IPC-Large housing

| Housing Model                       | M24-Battery                             |  |
|-------------------------------------|-----------------------------------------|--|
| Measurements (inside)               | 313mm (W)                               |  |
|                                     | 398mm (H)                               |  |
|                                     | 114mm (D)                               |  |
|                                     |                                         |  |
|                                     |                                         |  |
| Measurements (outside)              | 344mm (W)                               |  |
|                                     | 443mm (H)                               |  |
|                                     | 137mm (D)                               |  |
| Height to open cover                | 274mm                                   |  |
| Weight                              | 5.0Kg                                   |  |
| Use                                 | Inside                                  |  |
| Cable entry                         | Backside                                |  |
| Positioning Method                  | Wall mounting                           |  |
| Housing color                       | RAL 7042                                |  |
| Bracket color                       | RAL 7016                                |  |
| Material                            | Zincor                                  |  |
| Lock                                | Optional                                |  |
| Shelf for use of batteries          | 2                                       |  |
| Tamper kit                          | Yes                                     |  |
| Battery charge extension cable      | 2                                       |  |
| Fuses                               | 6.3A T (connected to 150W power supply) |  |
|                                     | 3.15A T (connected to 75W power supply) |  |
| Type of battery (24V configuration) | 2.0Ah                                   |  |
|                                     | 7Ah                                     |  |
|                                     | 12Ah                                    |  |
| Own power supply                    | None                                    |  |
|                                     |                                         |  |