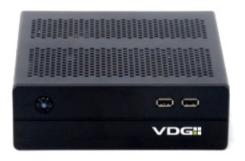

# NVH-0901 (EOL)

Compact, i5, SSD, 1TB HDD, 4 Sense Basic video channels

#### **FEATURES**

Small solution (195mmx 190mm x 66.2mm)

Viewer possibility

Server storagepossibility

4 Sense Basic video channels included

16GB internal memory

1 TB hard drive

The compact, mountable design and near-silent experience make it perfectly suitable for any workstation at any location. With two video outputs (DisplayPort & HDMI), it is suitable to be used with many different monitors. The combination of a 128GB SSD and 16GB internal memory ensure a high speed performance, while the 1 TB hard drive provides more than sufficient storage capacity.