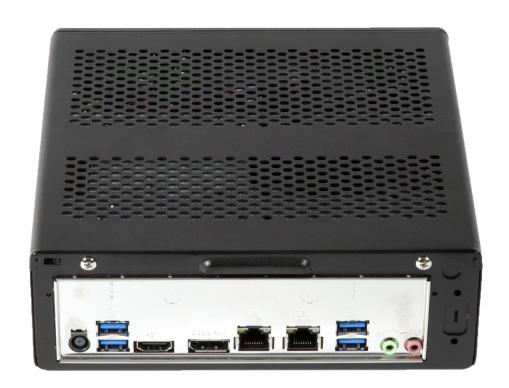

#### **FEATURES**

Small solution (195mmx 190mm x 66.2mm)

Viewer possibility

Server storagepossibility

4 Sense Basic video channels included

16GB internal memory

1 TB hard drive

The compact, mountable design and near-silent experience make it perfectly suitable for any workstation at any location. With two video outputs (DisplayPort & HDMI), it is suitable to be used with many different monitors. The combination of a 128GB SSD and 16GB internal memory ensure a high speed performance, while the 1 TB hard drive provides more than sufficient storage capacity.

# Optional expansions:

- PTZ joystick/keyboard
- Up to 9 Sense Basic video channels

| System                 |                                                            |
|------------------------|------------------------------------------------------------|
| System                 | Mr. GMC L 40 D 74 L:                                       |
| Operating system       | Microsoft Windows 10 Pro 64-bit                            |
| Hard drive             | 128GB SSD (included)                                       |
|                        | 1 x 1TB 2.5" hard drive (included)                         |
| Processor              | Intel Core i5                                              |
| Chipset                | Intel H410                                                 |
| Memory                 | 16GB memory                                                |
| Network Interface      | 1x Gigabit Ethernet RJ-45 (10/100/1000 MB/s)               |
| Video output           | 1x DisplayPort / 1x HDMl                                   |
| Mechanical             |                                                            |
| Form Factor            | Compact Desktop (wall mountable)                           |
| Dimensions (DxWxH)     | 195mm x 190mm x 66.2mm (7.67" x 7.48" x 2.60")             |
| Electrical             |                                                            |
| Power Input            | 100-240VAC,50/60Hz 1.6A                                    |
| Power Supply           | 125W Single                                                |
| Power Consumption      | 60W                                                        |
| Environmental          |                                                            |
| Operating Temperature  | Tested under temperature up to 45°C and humidity up to 80% |
| Storage Temperature    | -40° C - 65° C (-40°F - 149°F)                             |
| VDG Sense Software     |                                                            |
| Included               | 1x Sense Basic license                                     |
|                        | 4x Sense Basic video channel license                       |
| Optional               | Up to maximum 9 Sense Basic video channel licenses         |
| Ordering Info          |                                                            |
| NVH-0901               | Compact, i5, SSD, 1TB HDD, 4 Sense Basic video channels    |
| Supplied Accessories   | USB Compact Keyboard                                       |
|                        | USB Optical Mouse                                          |
|                        | 90W AC Adapter                                             |
|                        | ·                                                          |
| VDG Client accessories |                                                            |
| NVH-KEY1001            | PTZ joystick for VDG Video client, USB 3.0                 |
| NVH-KEY1002            | PTZ keyboard for VDG Video client, USB 2.0                 |
| NVH-KEY1003            | PTZ joystick for VDG Video client, USB 2.0                 |
|                        |                                                            |