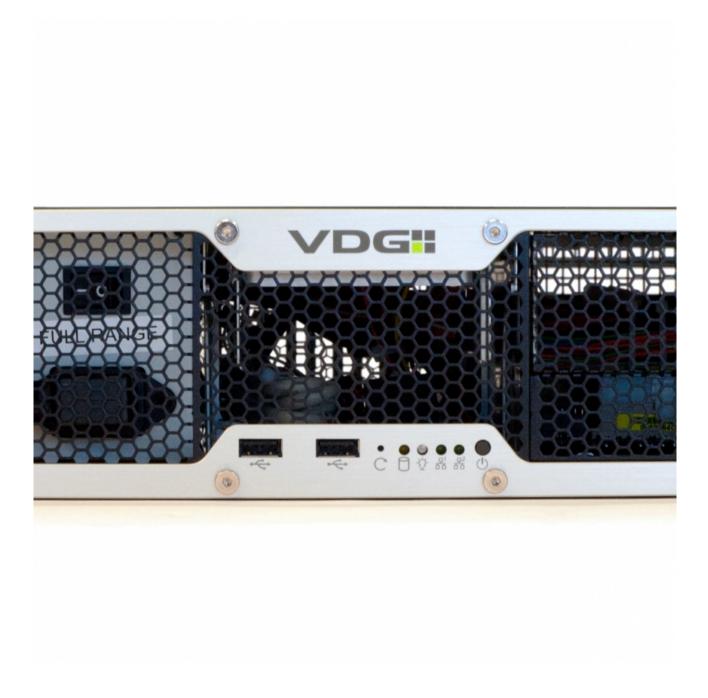

# FEATURES

2U Rack-mountableclient

Dual Intel I210AT Gigabit Ethernet with teaming support

Powered by the Intel Xeon E platform

Internal drive bay for 2 x 3.5" HDD

Slide Rail

#### System Operating system Windows 11 IoT Enterprise LTSC 2024 Hard disk OS NVMe 512GB SSD (included) Raid configuration Non Processor Intel Xeon E2300 processor Intel C256 Chipset Chipset Memory 16GB memory DDR4 Network Interface 2 x 1GbE LAN + 1 x Mgmt LAN LAN controller supports 100Base-T, 1000Base-T TPM TPM 2.0 Management Remote management module included RAID controller 12Gb/s SAS and SATA RAID controller Video output VGA (HDMI output not supported) Drive bay 2 x 3.5 HDD internal Mechanical Form Factor 2U 19-Inch Rack mount Dimensions (DxWxH) 457,2mm x 429,26 mm x 88,9mm (18"x 16,9" x 3,5") Electrical Power Input 100-240VAC, 50/60Hz, 4.5A Power Supply 300W Single Power Consumption 150W Environmental 10 ~ 50\* (50°F - 122°F) **Operating Temperature** -40 ~ 70 (-40°F - 158°F) Storage Temperature Ordering Info NVH-2004X Supplied Accessories USB Compact Keyboard **USB** Optical Mouse Power Cord 1.5 meter Slide rail for NVH-2004 VDG Server accessories NVH-92TB NVH-94TB NVH-96TB NVH-98TB Pro video server storage (incl. assembly and config) 2TB 4TB 6TB 8TB NVH-910TB NVH-912TB NVH-914TB NVH-916TB NVH-918TB