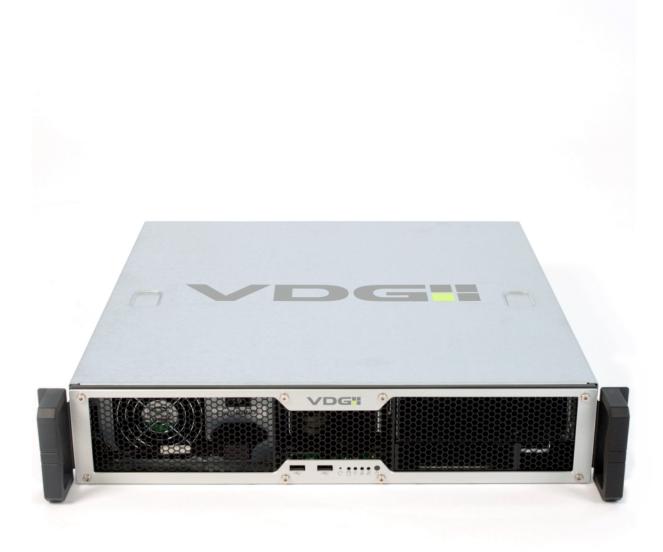

# NVH-2004X

Video Server, 19", 2u, 2 bays, Xeon, SSD.

# DESCRIPTION

The NVH-2004X is an efficient and powerful server system, fitted with the latest topbrand components. Useable in a 19" Rack mountable configuration, the NVH-2004X guarantees a reliable performance, built for 24/7 runtime. Part of a complete VDG Sense configuration, the NVH-2004X is the perfect 19" Rack mountable Client.

# FEATURES

2U Rack-mountableclient

Dual Intel I210AT Gigabit Ethernet with teaming support

Powered by the Intel Xeon E platform

Internal drive bay for 2 x 3.5" HDD

Slide Rail