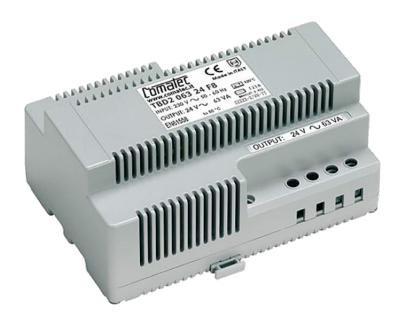

# PA75-24-230

PSU, 230Vac to 24Vac, 3.13A, DIN-rail, Indoor

## DESCRIPTION

The PA75-24-230 is a power supply providing 24 VAC and maximum 75 W. It is a useful accessory for the TKH Security PTZ cameras that can be separately powered via 24 VAC external power.

#### PA75-24-230

| Material     | Plastic, metal |  |
|--------------|----------------|--|
| Input Power  | 230VAC         |  |
| Output Power | 24 VAC / 75 W  |  |
|              |                |  |
|              |                |  |

#### Order Information

PA75-24-230

PSU, 230Vac to 24Vac, 3.13A, DIN-rail, Indoor