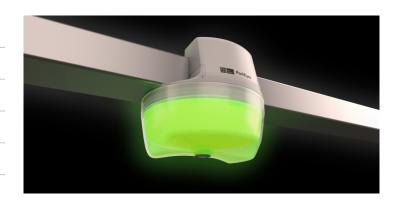

#### DESCRIPTION

All-in-one Parking Guidance System Smart Sensor with one IP Low Lux camera and RGB LED integrated light. Each sensor controls up to 6 parking spaces (3 per side). The LED will be green while one or more spaces are available and red when all controlled spaces are occupied.

It is a unique video-based guidance system with 360° real time video surveillance and video recording of all cameras at the same time. The low light camera sensor produce high quality images even in poorly illuminated car parks. The PE360 sensor provides the highest level of security the parking industry has ever seen, with seamless guidance, and complete 360° surveillance.