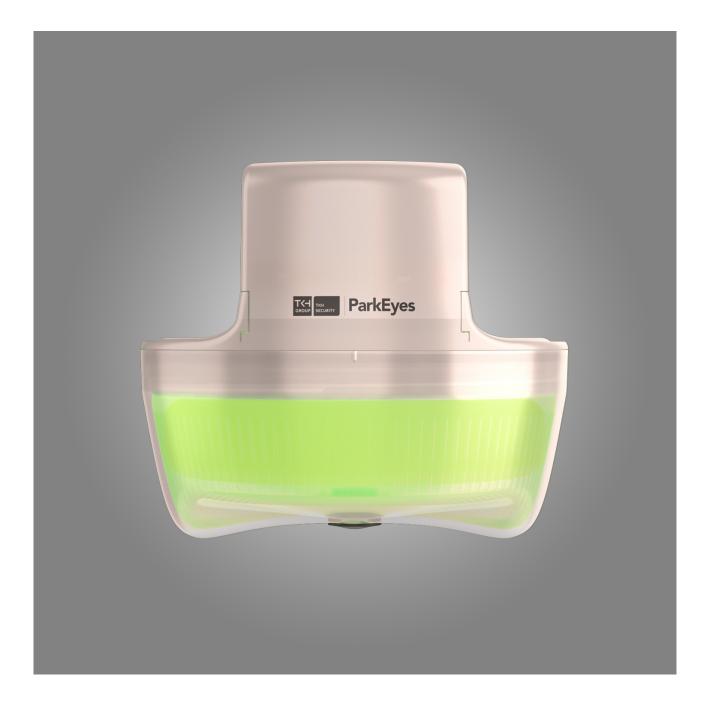

#### DESCRIPTION

All-in-one Parking Guidance System Smart Sensor with one IP Low Lux camera and RGB LED integrated light. Each sensor controls up to 6 parking spaces (3 per side). The LED will be green while one or more spaces are available and red when all controlled spaces are occupied.

#### **FEATURES**

360° Vision Angle

IP rating IP65

Resolution 4.0 Megapixels

**RGB LEDs** 

| Camera                            |                                                                                         |
|-----------------------------------|-----------------------------------------------------------------------------------------|
| Processor                         | Embedded ARM Cortex processor                                                           |
| Image sensor                      | CMOS                                                                                    |
| Resolution                        | 4.0 Megapixels                                                                          |
| Sensitivity                       | Low Lux camera sensor customized for most car parks light environments and tuned to     |
| Low Temperature                   | Working mode protects the camera against overheating and ensures high reliability and   |
| Video Compression                 | H.264 and MJPEG                                                                         |
| LED Indicator                     |                                                                                         |
| Technology                        | RGB LEDs                                                                                |
| Special Functions                 | LED indicator with flashing in one or more colors to indicate alerts or special states. |
| Vision Angle                      | 360°                                                                                    |
| Interfaces                        |                                                                                         |
| Connectors                        | RJ45 Standard connector per camera                                                      |
| Protocol                          | TCP/IP                                                                                  |
| Power                             |                                                                                         |
| Power Supply                      | PoE (Power Over Ethernet)                                                               |
| Power Consumption                 | 2.5W Typical                                                                            |
| Environment                       |                                                                                         |
| Working Temperature               | -30C to +60C (-22F to +122F)                                                            |
| IP rating                         | IP65                                                                                    |
| Mechanical                        |                                                                                         |
| Mounting                          | Easy Plug & Play installation over conduit                                              |
| Material                          | Polycarbonate/ABS plastic                                                               |
| Dimensions (Height, Width, Depth) | 95 mm (3.7), 105 mm (4.1), 105 mm (4.1)                                                 |
| Weight                            | 0.25 kg (.55 lbs)                                                                       |
| Part Number                       |                                                                                         |
| PE360.200                         | PE360 Sensor with V4 camera                                                             |
|                                   |                                                                                         |