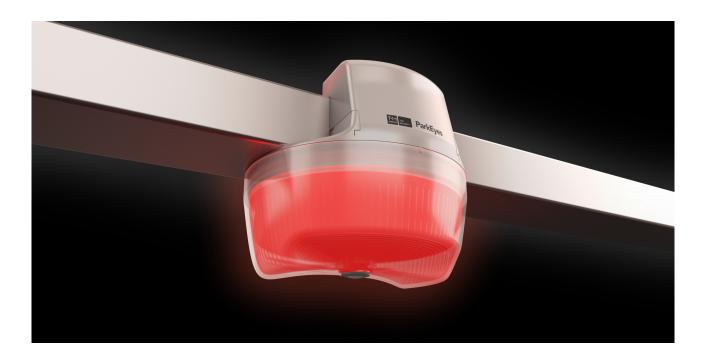

#### DESCRIPTION

All-in-one Parking Guidance System Smart Sensor with one IP Low Lux camera and RGB LED integrated light. Each sensor controls up to 6 parking spaces (3 per side). The LED will be green while one or more spaces are available and red when all controlled spaces are occupied.

It is a unique video-based guidance system with 360° real time video surveillance and video recording of all cameras at the same time. The low light camera sensor produce high quality images even in poorly illuminated car parks. The PE360 sensor provides the highest level of security the parking industry has ever seen, with seamless guidance, and complete 360° surveillance.