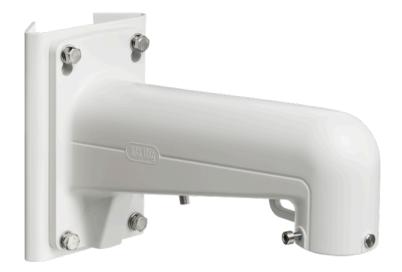

### DESCRIPTION

The PM07 is a pole mount for the PD20xx PTZ dome series cameras.

PM07

Pole mount, for PD20xx PTZ dome series