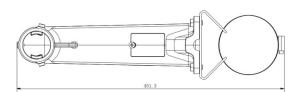

### PM07 Dimension

### Mechanical

| Material               | Aluminium alloy and Steel                   |
|------------------------|---------------------------------------------|
| Color                  | RAL 9003 (signal white)                     |
| Dimensions (H x W x D) | 117 x 194 x 451 mm (4.61 x 7.64 x 17.76 in) |
| Diameter               | 67 - 127 mm (2.64 - 5.00 in)                |
| Weight                 | 2.0 kg (4.5 lbs)                            |
|                        |                                             |
| Ordering Information   |                                             |
|                        |                                             |