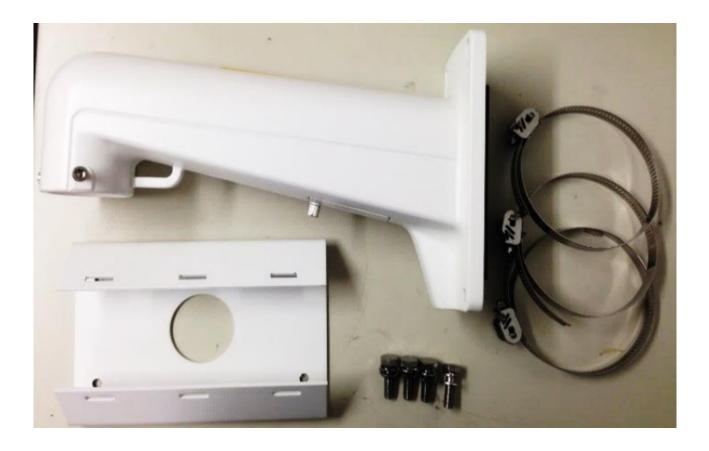

### Mechanical

| Material               | Aluminium alloy and Steel                   |
|------------------------|---------------------------------------------|
| Color                  | RAL 9003 (signal white)                     |
| Dimensions (H x W x D) | 117 x 194 x 451 mm (4.61 x 7.64 x 17.76 in) |
| Diameter               | 67 - 127 mm (2.64 - 5.00 in)                |
| Weight                 | 2.0 kg (4.5 lbs)                            |
|                        |                                             |
| Ordering Information   |                                             |
|                        |                                             |