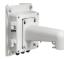

### DESCRIPTION

The PM07 is a pole mount for the PD20xx PTZ dome series cameras.

PM07

Pole mount, for PD20xx PTZ dome series