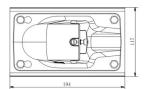

### PM07 Dimension

### Mechanical

| Material               | Aluminium alloy and Steel                   |
|------------------------|---------------------------------------------|
| Color                  | RAL 9003 (signal white)                     |
| Dimensions (H x W x D) | 117 x 194 x 451 mm (4.61 x 7.64 x 17.76 in) |
| Diameter               | 67 - 127 mm (2.64 - 5.00 in)                |
| Weight                 | 2.0 kg (4.5 lbs)                            |
|                        |                                             |
| Ordering Information   |                                             |
|                        |                                             |