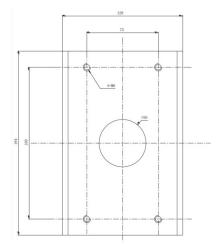

### PM07 Dimension

### Mechanical

| Material               | Aluminium alloy and Steel                   |
|------------------------|---------------------------------------------|
| Color                  | RAL 9003 (signal white)                     |
| Dimensions (H x W x D) | 117 x 194 x 451 mm (4.61 x 7.64 x 17.76 in) |
| Diameter               | 67 - 127 mm (2.64 - 5.00 in)                |
| Weight                 | 2.0 kg (4.5 lbs)                            |
|                        |                                             |
| Ordering Information   |                                             |
|                        |                                             |