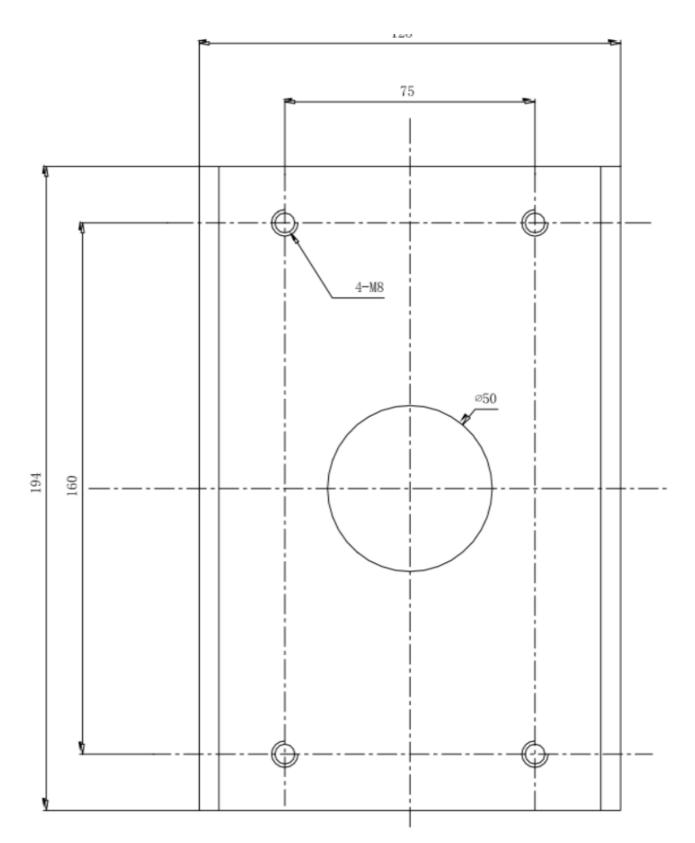

### PM07 Dimension

### Mechanical

| Material               | Aluminium alloy and Steel                   |
|------------------------|---------------------------------------------|
| Color                  | RAL 9003 (signal white)                     |
| Dimensions (H x W x D) | 117 x 194 x 451 mm (4.61 x 7.64 x 17.76 in) |
| Diameter               | 67 - 127 mm (2.64 - 5.00 in)                |
| Weight                 | 2.0 kg (4.5 lbs)                            |
|                        |                                             |
| Ordering Information   |                                             |
|                        |                                             |