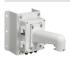

### DESCRIPTION

The PM07 is a pole mount for the PD20xx PTZ dome series cameras.

PM07

Pole mount, for PD20xx PTZ dome series