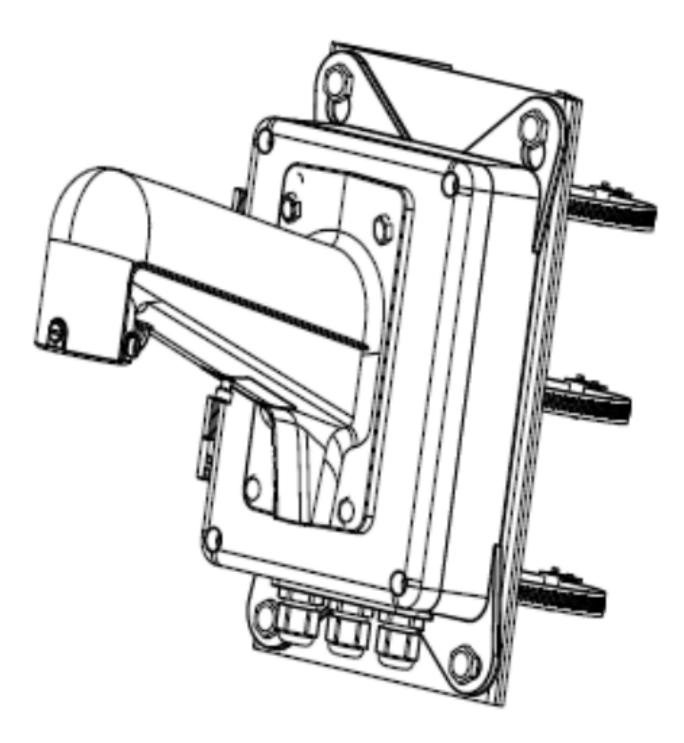

## DESCRIPTION

The PM07B is a pole mount with junction box for the PD20xx PTZ dome series cameras.

#### Mechanical

| Material               | Aluminium alloy and Steel                                |
|------------------------|----------------------------------------------------------|
| Color                  | RAL 9003 (signal white)                                  |
| Dimensions (H x W x D) | 210 x 314 x 601 mm (8.27 x 12.36 x 23.66 in)             |
| Diameter               | 100 - 200 mm (3.94 - 7.87 in)                            |
| Weight                 | 6.8 kg (15.0 lbs)                                        |
| Ordering Information   |                                                          |
| PM07B                  | Pole mount with junction box, for PD20xx PTZ dome series |