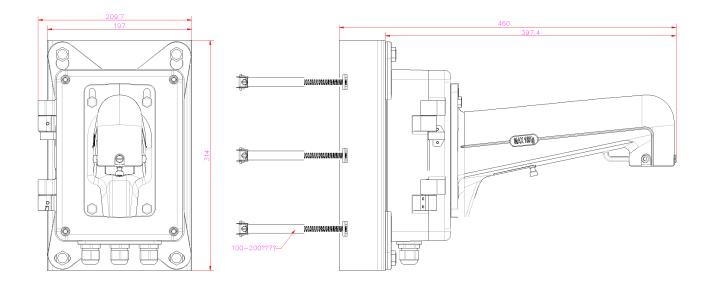

#### Mechanical

| Material               | Aluminium alloy and Steel                                |
|------------------------|----------------------------------------------------------|
| Color                  | RAL 9003 (signal white)                                  |
| Dimensions (H x W x D) | 210 x 314 x 601 mm (8.27 x 12.36 x 23.66 in)             |
| Diameter               | 100 - 200 mm (3.94 - 7.87 in)                            |
| Weight                 | 6.8 kg (15.0 lbs)                                        |
| Ordering Information   |                                                          |
| PM07B                  | Pole mount with junction box, for PD20xx PTZ dome series |