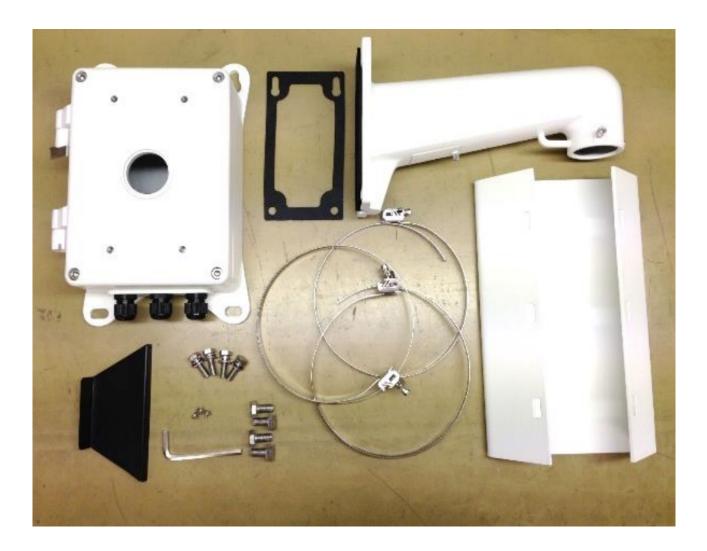

## DESCRIPTION

The PM07B is a pole mount with junction box for the PD20xx PTZ dome series cameras.

#### Mechanical

| Material               | Aluminium alloy and Steel                                |
|------------------------|----------------------------------------------------------|
| Color                  | RAL 9003 (signal white)                                  |
| Dimensions (H x W x D) | 210 x 314 x 601 mm (8.27 x 12.36 x 23.66 in)             |
| Diameter               | 100 - 200 mm (3.94 - 7.87 in)                            |
| Weight                 | 6.8 kg (15.0 lbs)                                        |
| Ordering Information   |                                                          |
| PM07B                  | Pole mount with junction box, for PD20xx PTZ dome series |