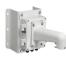

# PM07B

# Pole mount with junction box, for PD20xx PTZ dome series

## DESCRIPTION

The PM07B is a pole mount with junction box for the PD20xx PTZ dome series cameras.

#### Mechanical

| Material               | Aluminium alloy and Steel                                |
|------------------------|----------------------------------------------------------|
| Color                  | RAL 9003 (signal white)                                  |
| Dimensions (H x W x D) | 210 x 314 x 601 mm (8.27 x 12.36 x 23.66 in)             |
| Diameter               | 100 - 200 mm (3.94 - 7.87 in)                            |
| Weight                 | 6.8 kg (15.0 lbs)                                        |
| Ordering Information   |                                                          |
| PM07B                  | Pole mount with junction box, for PD20xx PTZ dome series |