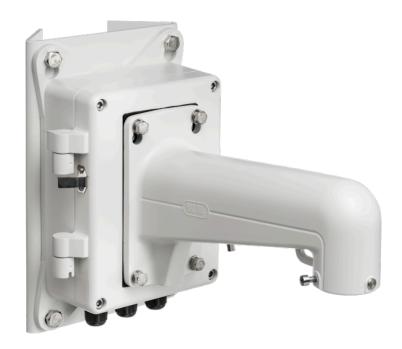

## DESCRIPTION

The PM07B is a pole mount with junction box for the PD20xx PTZ dome series cameras.

#### Mechanical

| Material               | Aluminium alloy and Steel                                |
|------------------------|----------------------------------------------------------|
| Color                  | RAL 9003 (signal white)                                  |
| Dimensions (H x W x D) | 210 x 314 x 601 mm (8.27 x 12.36 x 23.66 in)             |
| Diameter               | 100 - 200 mm (3.94 - 7.87 in)                            |
| Weight                 | 6.8 kg (15.0 lbs)                                        |
| Ordering Information   |                                                          |
| PM07B                  | Pole mount with junction box, for PD20xx PTZ dome series |