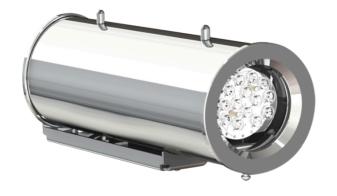

# IR LED technology

The Illuminator is fitted with 14 state-of-the-art 850nm SMD LEDs. The LED array is available in 2 different beampatterns (15° or 34°) for optimal illumination.

(c) 20240802

| Mechanical                |                                                    |
|---------------------------|----------------------------------------------------|
| Ingress protection rating | IP66/ IP67                                         |
| Impact rating (casing)    | IK10                                               |
| Body material             | Electro-polished 316L stainless steel              |
| Sunshield                 | Not fitted                                         |
| Operating temperature     | -20 °C to +60 °C (-4 °F to +140 °F)                |
| Cable entry               | 2x M20                                             |
| Weight                    | 6 kg                                               |
| Electrical                |                                                    |
| Power rating              | 230 Vac +/-10% (50/60Hz)                           |
| Power consumption         | 25 W                                               |
| IR LEDs                   | 14                                                 |
| Wavelength                | 850 nm                                             |
| Circular beampattern      |                                                    |
| - SA-FIX230IR15           | 15°                                                |
| - SA-FIX230IR34           | 34°                                                |
| Ordering information      |                                                    |
| SA-FIX230IR15             | 316L all weather fixed IR illuminator, 15°, 230Vac |
| SA-FIX230IR34             | 316L all weather fixed IR illuminator, 34°, 230Vac |
| EX/SA-MB-2FIX             | Mounting bracket for 2 FIX camera housings         |