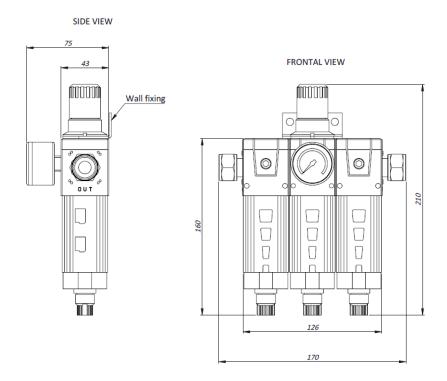

# Description

Corrosion free 316L construction

The SA-FIXAC housing is suited to be used in salty or sulfur rich environments. 100% of the camera housing is made of corrosion proof 316L steel.

| Mechanical                |                                                      |
|---------------------------|------------------------------------------------------|
| Ingress protection rating | IP66/ IP67                                           |
| Impact rating (casing)    | IK10                                                 |
| Body material             | Electro-polished 316L stainless steel                |
| Sunshield                 | No                                                   |
| Operating temperature     | 5 °C to +100 °C (41 °F to +212 °F)                   |
| Cable entry               | 2x M20                                               |
| Weight                    | 6 kg                                                 |
| Electrical                |                                                      |
| Power rating              | Power for the internal camera only.                  |
| Cooler                    |                                                      |
| Type of cooler            | Vortex tube                                          |
| Max temp difference       | 70°C                                                 |
| Max air pressure          | 10.3 Bar (150 PSI)                                   |
| SA-ABFL                   |                                                      |
| Dimensions                | 250X280x100 mm                                       |
| Weight                    | 0.9 kg                                               |
| Max input pressure        | 6 bar                                                |
| Gauge pressure range      | from 0 to 6 bar                                      |
| Filters                   | 0.1 micron                                           |
| Input connector           | 1/2 GAS                                              |
| Output connector          | 1/2 GAS                                              |
| Temperature range         | from +5° to +50° C                                   |
| Ordering information      |                                                      |
| SA-FIXAC                  | Air-cooled Fixed Camera 316L with vortex cooler, PoE |
| SA-ABFL                   | Air filter                                           |
|                           |                                                      |