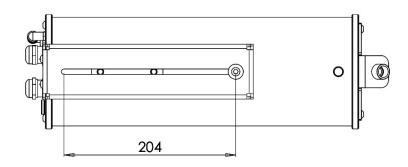

# Description

Corrosion free 316L construction

The SA-FIXAC housing is suited to be used in salty or sulfur rich environments. 100% of the camera housing is made of corrosion proof 316L steel.

| Mechanical                |                                                      |
|---------------------------|------------------------------------------------------|
| Ingress protection rating | IP66/ IP67                                           |
| Impact rating (casing)    | IK10                                                 |
| Body material             | Electro-polished 316L stainless steel                |
| Sunshield                 | No                                                   |
| Operating temperature     | 5 °C to +100 °C (41 °F to +212 °F)                   |
| Cable entry               | 2x M20                                               |
| Weight                    | 6 kg                                                 |
| Electrical                |                                                      |
| Power rating              | Power for the internal camera only.                  |
| Cooler                    |                                                      |
| Type of cooler            | Vortex tube                                          |
| Max temp difference       | 70°C                                                 |
| Max air pressure          | 10.3 Bar (150 PSI)                                   |
| SA-ABFL                   |                                                      |
| Dimensions                | 250X280x100 mm                                       |
| Weight                    | 0.9 kg                                               |
| Max input pressure        | 6 bar                                                |
| Gauge pressure range      | from 0 to 6 bar                                      |
| Filters                   | 0.1 micron                                           |
| Input connector           | 1/2 GAS                                              |
| Output connector          | 1/2 GAS                                              |
| Temperature range         | from +5° to +50° C                                   |
| Ordering information      |                                                      |
| SA-FIXAC                  | Air-cooled Fixed Camera 316L with vortex cooler, PoE |
| SA-ABFL                   | Air filter                                           |
|                           |                                                      |