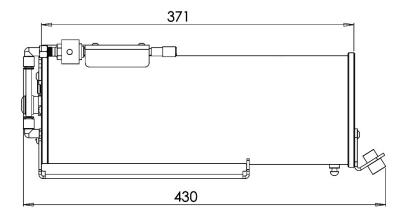

# Description

Corrosion free 316L construction

The SA-FIXAC housing is suited to be used in salty or sulfur rich environments. 100% of the camera housing is made of corrosion proof 316L steel.

| Mechanical                |                                                      |
|---------------------------|------------------------------------------------------|
| Ingress protection rating | IP66/ IP67                                           |
| Impact rating (casing)    | IK10                                                 |
| Body material             | Electro-polished 316L stainless steel                |
| Sunshield                 | No                                                   |
| Operating temperature     | 5 °C to +100 °C (41 °F to +212 °F)                   |
| Cable entry               | 2x M20                                               |
| Weight                    | 6 kg                                                 |
| Electrical                |                                                      |
| Power rating              | Power for the internal camera only.                  |
| Cooler                    |                                                      |
| Type of cooler            | Vortex tube                                          |
| Max temp difference       | 70°C                                                 |
| Max air pressure          | 10.3 Bar (150 PSI)                                   |
| SA-ABFL                   |                                                      |
| Dimensions                | 250X280x100 mm                                       |
| Weight                    | 0.9 kg                                               |
| Max input pressure        | 6 bar                                                |
| Gauge pressure range      | from 0 to 6 bar                                      |
| Filters                   | 0.1 micron                                           |
| Input connector           | 1/2 GAS                                              |
| Output connector          | 1/2 GAS                                              |
| Temperature range         | from +5° to +50° C                                   |
| Ordering information      |                                                      |
| SA-FIXAC                  | Air-cooled Fixed Camera 316L with vortex cooler, PoE |
| SA-ABFL                   | Air filter                                           |
|                           |                                                      |