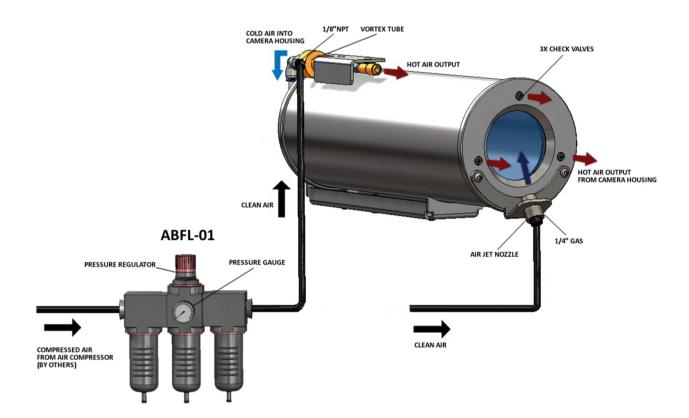

### DESCRIPTION

\*\*\*Discontinued\*\*\*

The SA-FIXAC air-cooled camera housing is a rugged corrosion proof housing designed for use in extreme hot environments. The camera housing is constructed from electro-polished 316L stainless steel for maximum corrosion protection. The camera housing can be fitted with a Siqura IP-camera such as the BC822v2H3-AS or BC980H2. The compressed air for the SA-FIXAC must be clean and dry, the SA-ABFL air filter is specially designed or the SA-FIXAC.

# Description

Corrosion free 316L construction

The SA-FIXAC housing is suited to be used in salty or sulfur rich environments. 100% of the camera housing is made of corrosion proof 316L steel.

| Mechanical                |                                                      |
|---------------------------|------------------------------------------------------|
| Ingress protection rating | IP66/ IP67                                           |
| Impact rating (casing)    | IK10                                                 |
| Body material             | Electro-polished 316L stainless steel                |
| Sunshield                 | No                                                   |
| Operating temperature     | 5 °C to +100 °C (41 °F to +212 °F)                   |
| Cable entry               | 2x M20                                               |
| Weight                    | 6 kg                                                 |
| Electrical                |                                                      |
| Power rating              | Power for the internal camera only.                  |
| Cooler                    |                                                      |
| Type of cooler            | Vortex tube                                          |
| Max temp difference       | 70°C                                                 |
| Max air pressure          | 10.3 Bar (150 PSI)                                   |
| SA-ABFL                   |                                                      |
| Dimensions                | 250X280x100 mm                                       |
| Weight                    | 0.9 kg                                               |
| Max input pressure        | 6 bar                                                |
| Gauge pressure range      | from 0 to 6 bar                                      |
| Filters                   | 0.1 micron                                           |
| Input connector           | 1/2 GAS                                              |
| Output connector          | 1/2 GAS                                              |
| Temperature range         | from +5° to +50° C                                   |
| Ordering information      |                                                      |
| SA-FIXAC                  | Air-cooled Fixed Camera 316L with vortex cooler, PoE |
| SA-ABFL                   | Air filter                                           |
|                           |                                                      |