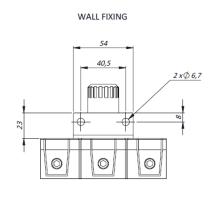

# Description

Corrosion free 316L construction

The SA-FIXAC housing is suited to be used in salty or sulfur rich environments. 100% of the camera housing is made of corrosion proof 316L steel.

| Mechanical                |                                                      |
|---------------------------|------------------------------------------------------|
| Ingress protection rating | IP66/ IP67                                           |
| Impact rating (casing)    | IK10                                                 |
| Body material             | Electro-polished 316L stainless steel                |
| Sunshield                 | No                                                   |
| Operating temperature     | 5 °C to +100 °C (41 °F to +212 °F)                   |
| Cable entry               | 2x M20                                               |
| Weight                    | 6 kg                                                 |
| Electrical                |                                                      |
| Power rating              | Power for the internal camera only.                  |
| Cooler                    |                                                      |
| Type of cooler            | Vortex tube                                          |
| Max temp difference       | 70°C                                                 |
| Max air pressure          | 10.3 Bar (150 PSI)                                   |
| SA-ABFL                   |                                                      |
| Dimensions                | 250X280x100 mm                                       |
| Weight                    | 0.9 kg                                               |
| Max input pressure        | 6 bar                                                |
| Gauge pressure range      | from 0 to 6 bar                                      |
| Filters                   | 0.1 micron                                           |
| Input connector           | 1/2 GAS                                              |
| Output connector          | 1/2 GAS                                              |
| Temperature range         | from +5° to +50° C                                   |
| Ordering information      |                                                      |
| SA-FIXAC                  | Air-cooled Fixed Camera 316L with vortex cooler, PoE |
| SA-ABFL                   | Air filter                                           |
|                           |                                                      |