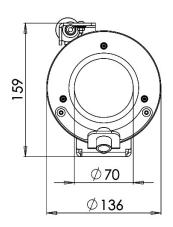

# Description

Corrosion free 316L construction

The SA-FIXAC housing is suited to be used in salty or sulfur rich environments. 100% of the camera housing is made of corrosion proof 316L steel.

| Mechanical                |                                                      |
|---------------------------|------------------------------------------------------|
| Ingress protection rating | IP66/ IP67                                           |
| Impact rating (casing)    | IK10                                                 |
| Body material             | Electro-polished 316L stainless steel                |
| Sunshield                 | No                                                   |
| Operating temperature     | 5 °C to +100 °C (41 °F to +212 °F)                   |
| Cable entry               | 2x M20                                               |
| Weight                    | 6 kg                                                 |
| Electrical                |                                                      |
| Power rating              | Power for the internal camera only.                  |
| Cooler                    |                                                      |
| Type of cooler            | Vortex tube                                          |
| Max temp difference       | 70°C                                                 |
| Max air pressure          | 10.3 Bar (150 PSI)                                   |
| SA-ABFL                   |                                                      |
| Dimensions                | 250X280x100 mm                                       |
| Weight                    | 0.9 kg                                               |
| Max input pressure        | 6 bar                                                |
| Gauge pressure range      | from 0 to 6 bar                                      |
| Filters                   | 0.1 micron                                           |
| Input connector           | 1/2 GAS                                              |
| Output connector          | 1/2 GAS                                              |
| Temperature range         | from +5° to +50° C                                   |
| Ordering information      |                                                      |
| SA-FIXAC                  | Air-cooled Fixed Camera 316L with vortex cooler, PoE |
| SA-ABFL                   | Air filter                                           |
|                           |                                                      |