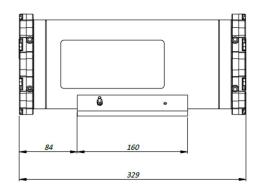

## Mechanical

| Wiechanical               |                                       |                              |                 |  |
|---------------------------|---------------------------------------|------------------------------|-----------------|--|
| Ingress protection rating | IP66/ IP67                            |                              |                 |  |
| Impact rating (casing)    | IK10                                  |                              |                 |  |
| Body material             | Electro-polished 316L stainless steel |                              |                 |  |
| Sunshield                 | optional                              |                              |                 |  |
| Operating temperature     | -60 °C to +60 °C (-76 °F to +140 °F)  |                              |                 |  |
| Cable entry               | 2x M20                                |                              |                 |  |
| Weight                    | 4.5 kg (7 kg incl packa               | 4.5 kg (7 kg incl packaging) |                 |  |
|                           |                                       |                              |                 |  |
| Electrical                |                                       |                              |                 |  |
| Power rating              | SA3-FIX24 IR                          | SA3-FIX120 IR                | SA3-FIX230 IR   |  |
|                           | AC 24 V +/-10%                        | AC 120 V +/-10%              | AC 230 V +/-10% |  |
|                           | 50/60 Hz                              | 50/60 Hz                     | 50/60 Hz        |  |
| Max power consumption     | 25cW                                  | 25 W                         | 25 W            |  |
| IR LEDs                   | 14                                    |                              |                 |  |
| Wavelength                | 850 nm                                |                              |                 |  |
| Circular beampattern      |                                       |                              |                 |  |
| - SA-FIX IR15             | 15°                                   |                              |                 |  |

## DIMENSIONS IN MM