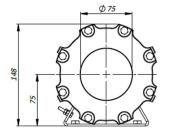

## Mechanical

| Wiechanical               |                                       |                              |                 |  |
|---------------------------|---------------------------------------|------------------------------|-----------------|--|
| Ingress protection rating | IP66/ IP67                            |                              |                 |  |
| Impact rating (casing)    | IK10                                  |                              |                 |  |
| Body material             | Electro-polished 316L stainless steel |                              |                 |  |
| Sunshield                 | optional                              |                              |                 |  |
| Operating temperature     | -60 °C to +60 °C (-76 °F to +140 °F)  |                              |                 |  |
| Cable entry               | 2x M20                                |                              |                 |  |
| Weight                    | 4.5 kg (7 kg incl packa               | 4.5 kg (7 kg incl packaging) |                 |  |
|                           |                                       |                              |                 |  |
| Electrical                |                                       |                              |                 |  |
| Power rating              | SA3-FIX24 IR                          | SA3-FIX120 IR                | SA3-FIX230 IR   |  |
|                           | AC 24 V +/-10%                        | AC 120 V +/-10%              | AC 230 V +/-10% |  |
|                           | 50/60 Hz                              | 50/60 Hz                     | 50/60 Hz        |  |
| Max power consumption     | 25cW                                  | 25 W                         | 25 W            |  |
| IR LEDs                   | 14                                    |                              |                 |  |
| Wavelength                | 850 nm                                |                              |                 |  |
| Circular beampattern      |                                       |                              |                 |  |
| - SA-FIX IR15             | 15°                                   |                              |                 |  |

## DIMENSIONS IN MM