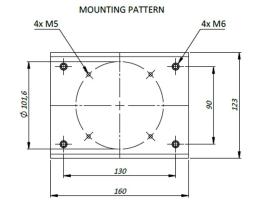

-----------------------------------------------------|--|--|
| SA3-PTZ120D-IR34 | 3rd Gen SA PTZ Camera 316L with 34° IR-illuminator, 120VAC |  |  |
| SA3-PTZ230D-IR34 | 3rd Gen SA PTZ Camera 316L with 34° IR-illuminator, 230VAC |  |  |
| SA3-FIX24-IR15   | 3rd Gen SA PTZ Camera 316L with 15° IR-illuminator, 24VAC  |  |  |
| SA3-FIX120-IR15  | 3rd Gen SA PTZ Camera 316L with 15° IR-illuminator, 120VAC |  |  |
| SA3-FIX230-IR15  | 3rd Gen SA PTZ Camera 316L with 15° IR-illuminator, 230VAC |  |  |
| EX/SA-MB-2FIX    | Mounting bracket for 2 FIX camera housings                 |  |  |
| INT3-SA3FIXIR    | Interconnection cable SA3-FIX camera and SA3-FIX IR, 1.5 m |  |  |
|                  |                                                            |  |  |

34°



## DIMENSIONS IN MM









## RELATED



#### Siqura SA mounting accessories 316L Mounting accessories for the SA-FIX and SA-PTZ series