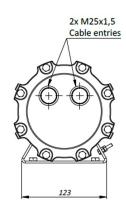

## DESCRIPTION

The SA3-FIX IR illuminator is made in a rugged, corrosion proof housing designed for use in onshore, offshore, marine and heavy industrial environments. The housing is constructed from electro-polished 316L stainless steel for maximum corrosion protection and is fitted with an 316L sun-shield. It comes with two M20x1.5 cable entries and is available with different spot-sizes and power voltages.

## Mechanical

| Wiechanical               |                                       |                              |                 |  |
|---------------------------|---------------------------------------|------------------------------|-----------------|--|
| Ingress protection rating | IP66/ IP67                            |                              |                 |  |
| Impact rating (casing)    | IK10                                  |                              |                 |  |
| Body material             | Electro-polished 316L stainless steel |                              |                 |  |
| Sunshield                 | optional                              |                              |                 |  |
| Operating temperature     | -60 °C to +60 °C (-76 °F to +140 °F)  |                              |                 |  |
| Cable entry               | 2x M20                                |                              |                 |  |
| Weight                    | 4.5 kg (7 kg incl packa               | 4.5 kg (7 kg incl packaging) |                 |  |
|                           |                                       |                              |                 |  |
| Electrical                |                                       |                              |                 |  |
| Power rating              | SA3-FIX24 IR                          | SA3-FIX120 IR                | SA3-FIX230 IR   |  |
|                           | AC 24 V +/-10%                        | AC 120 V +/-10%              | AC 230 V +/-10% |  |
|                           | 50/60 Hz                              | 50/60 Hz                     | 50/60 Hz        |  |
| Max power consumption     | 25cW                                  | 25 W                         | 25 W            |  |
| IR LEDs                   | 14                                    |                              |                 |  |
| Wavelength                | 850 nm                                |                              |                 |  |
| Circular beampattern      |                                       |                              |                 |  |
| - SA-FIX IR15             | 15°                                   |                              |                 |  |

## DIMENSIONS IN MM