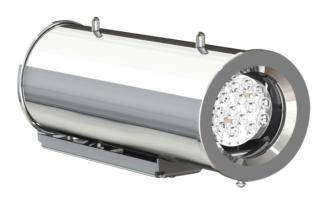

## DESCRIPTION

The SA3-FIX IR illuminator is made in a rugged, corrosion proof housing designed for use in onshore, offshore, marine and heavy industrial environments. The housing is constructed from electro-polished 316L stainless steel for maximum corrosion protection and is fitted with an 316L sun-shield. It comes with two M20x1.5 cable entries and is available with different spot-sizes and power voltages.

## Description

Corrosion free 316L construction

The SA3-FIX IR is suited to be used in corrosion aggressive environments. 100% of the camera housing is made of corrosion proof 316L steel.

## IR LED technology

The Illuminator is fitted with 14 state-of-the-art 850nm SMD LEDs. The LED array is available in 2 different beampatterns, 15° or 34° for optimal illumination.

(c) 20250305