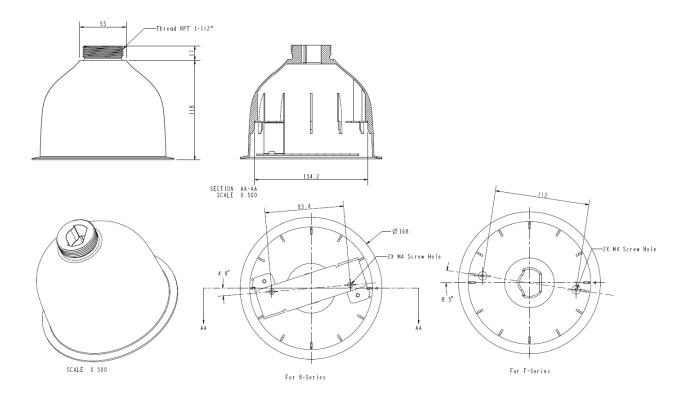

## FEATURES Aluminium

| Mechanical             |                    |
|------------------------|--------------------|
| Materials              | Aluminium (ADC12)  |
| Finishing              | Baking paint       |
| Dimensions (L x W x H) | 118 x 168 x 168 mm |
| Color                  | White              |
| Max. Load              | 1 kg               |
| Weight                 | xx kg              |
| Mounting point         | NPT 1.5" Male      |