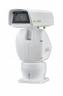

# DESCRIPTION

The UP-PM double bracket pole mount adapter is specially designed to mount the UP-series upright PTZ to the side of a pole. In combination with the UP-WM wall-mount bracket the UP-series cameras can pan 360° without obstruction. Its slim design gives the camera proper stability and a neat installation, hiding the connection cords.

### RELATED

**Siqura UP33** Upright PTZ 33x zoom

**Siqura UP36** Upright PTZ 36x zoom

**Siqura UP-WM** Wall mount bracket for UPxx