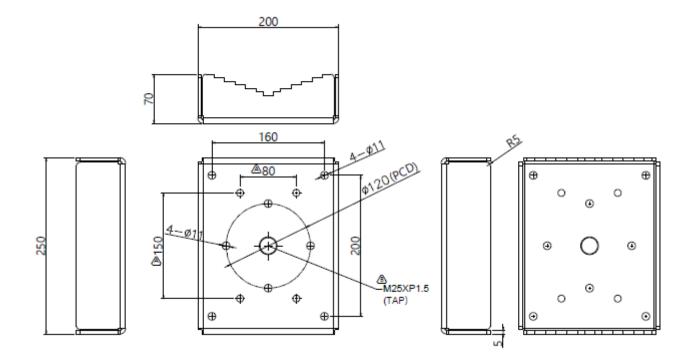

#### UP-PM

| Material       | 304 stainless steel                                 |  |
|----------------|-----------------------------------------------------|--|
| Finish         | powder coated                                       |  |
| Pole diameter  | 80mm up to 130mm                                    |  |
| Max. load      | 50kg                                                |  |
| Weight         | 8 kg (Approx.)                                      |  |
| Ordering info: |                                                     |  |
| UP-PM01        | Double bracket pole mount adapter for UP-wall mount |  |
| UP-WM          | Wall mount bracket for UPxx                         |  |
|                |                                                     |  |