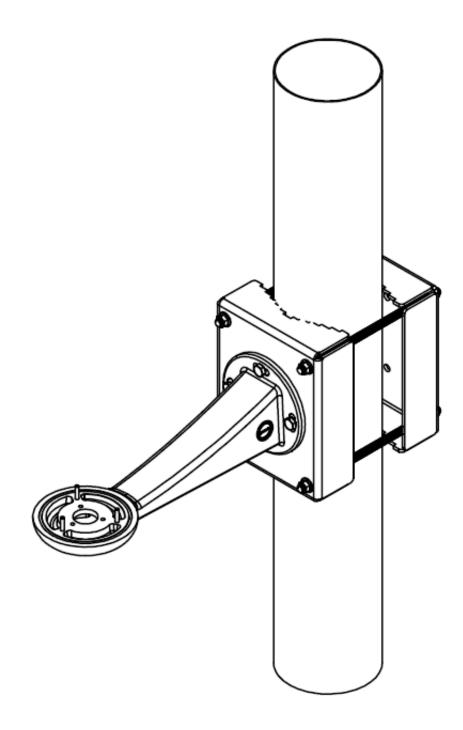

# DESCRIPTION

The UP-PM double bracket pole mount adapter is specially designed to mount the UP-series upright PTZ to the side of a pole. In combination with the UP-WM wall-mount bracket the UP-series cameras can pan 360° without obstruction. Its slim design gives the camera proper stability and a neat installation, hiding the connection cords.

# FEATURES

Pole mount bracket for UP-WM

powdercoated stainless steel

Dual bracket design for optimal grip