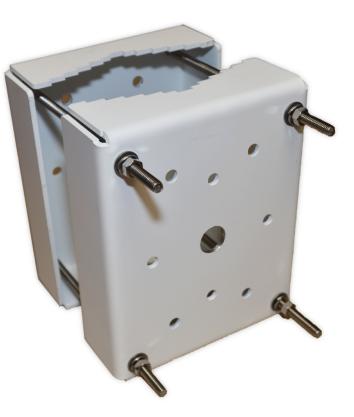

# DESCRIPTION

The UP-PM double bracket pole mount adapter is specially designed to mount the UP-series upright PTZ to the side of a pole. In combination with the UP-WM wall-mount bracket the UP-series cameras can pan 360° without obstruction. Its slim design gives the camera proper stability and a neat installation, hiding the connection cords.

# FEATURES

Pole mount bracket for UP-WM

powdercoated stainless steel

Dual bracket design for optimal grip