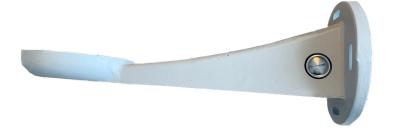

#### DESCRIPTION

The UP-WM wall-mount bracket is specially designed for the UP-series cameras. Its slim but robust design gives the camera proper stability and a neat installation, hiding the connection cords.

#### **FEATURES**

Wallmount for UP33 and UP36

Die-cast aluminum

360° view

| UP-WM            |                             |
|------------------|-----------------------------|
| Material         | Die-cast Aluminum           |
| Finish           | powder coated               |
| Cable management | yes                         |
| Ordering info:   |                             |
| UP-WM (old)      | Wall mount bracket for UPxx |