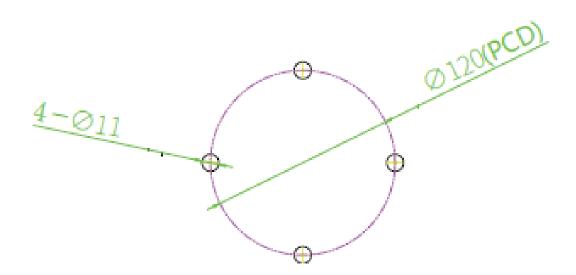

#### **FEATURES**

Wallmount for UP33 and UP36

Die-cast aluminum

360° view

| UP-WM            |                             |
|------------------|-----------------------------|
| Material         | Die-cast Aluminum           |
| Finish           | powder coated               |
| Cable management | yes                         |
| Ordering info:   |                             |
| UP-WM (old)      | Wall mount bracket for UPxx |