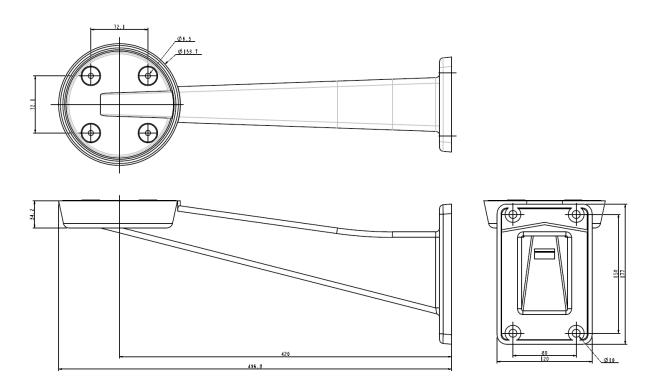

#### DESCRIPTION

The UP-WM wall-mount bracket is specially designed for the UP-series cameras. Its slim but robust design gives the camera proper stability and a neat installation, hiding the connection cords.

#### FEATURES

Wallmount for UP33 and UP36

Die-cast aluminum

360° view

| UP-WM            |                             |
|------------------|-----------------------------|
| Material         | Die-cast Aluminum           |
| Finish           | powder coated               |
| Cable management | yes                         |
| Ordering info:   |                             |
| UP-WM            | Wall mount bracket for UPxx |