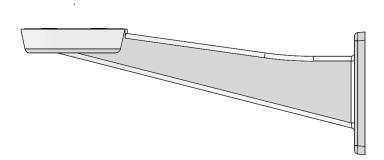

#### DESCRIPTION

The UP-WM wall-mount bracket is specially designed for the UP-series cameras. Its slim but robust design gives the camera proper stability and a neat installation, hiding the connection cords.

#### FEATURES

Wallmount for UP33 and UP36

Die-cast aluminum

360° view

| UP-WM            |                             |
|------------------|-----------------------------|
| Material         | Die-cast Aluminum           |
| Finish           | powder coated               |
| Cable management | yes                         |
| Ordering info:   |                             |
| UP-WM            | Wall mount bracket for UPxx |