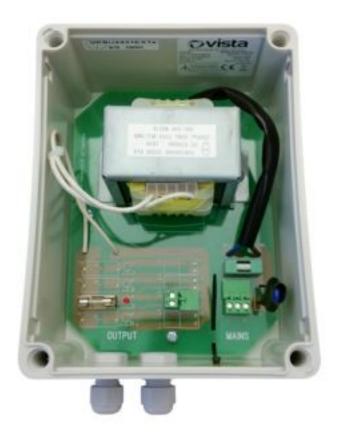

## DESCRIPTION

The VPSU243EXT has been designed to provide installers with a complete range of options to cover any likely requirement. The PSU243EXT is housed in a robust IP68 rated casing, feature easy to change fuses, and 2 fitted glands for the safe routing of Power IN and OUT cables.

## **FEATURES**

IP68 rated external enclosure

Cable glands

Safe fuse removal

| Input           |                                                                              |
|-----------------|------------------------------------------------------------------------------|
| Voltage         | 230VAC Nominal (+10% / -15%)                                                 |
| Frequency       | 50Hz                                                                         |
| Fuse (F5)       | T2A - 20mm 230v HRC                                                          |
| Output          |                                                                              |
| Nominal Voltage | 24VAC (@230VAC input)                                                        |
| Voltage Range   | 23VAC to 28VAC (On full load to off lad @230VAC)                             |
| Fuse            | F3.15A - 20mm Glass type - 230V                                              |
| Physical        |                                                                              |
| Environment     | -100C to 400C @ up to 95% RH, IP68 external enclosure                        |
| Dimensions      | 200H x 150W x 100D (mm)                                                      |
| Mounting holes  | 182.5 x 131 (mm)                                                             |
| Weight          | Approx 1.5Kg                                                                 |
| Connections     | Mains input: Live (Brown), Neutral (Blue)                                    |
| Compliance      | Low Voltage: 2014/35EU, EMC: 2104/30/EU, RoHS2: 2011/65/EU, WEEE: 2012/19/EU |
| Ordering info   |                                                                              |
| VPSU243EXT      | External PSU, 24VAC, 3A, in housing                                          |