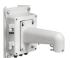

RIPTION

The WM12 is a wall mount for the PD20xx PTZ dome series cameras.





| Mechanical             |                                        |
|------------------------|----------------------------------------|
| Material               | Aluminium alloy                        |
| Color                  | RAL 9003 (signal white)                |
| Dimensions (H x W x D) | 97 mm 183 mm 306 mm (3.8" 7.2" 12")    |
| Weight                 | 1100 g (2.3 lb.)                       |
| Ordering Information   |                                        |
| WM12                   | Wall mount, for PD20xx PTZ dome series |













# RELATED



## TKH Security WM12B

Wall mount with junction box, for PD20xx PTZ dome series



#### **TKH Security PM07**

Pole mount, for PD20xx PTZ dome series



#### TKH Security PM07B

Pole mount with junction box, for PD20xx PTZ dome series



#### **TKH Security WM17**

Corner mount, for PD20xx PTZ dome series



#### TKH Security WM17B

Corner mount with junction box, for PD20xx PTZ dome series



# TKH Security CM11

Ceiling mount, for PD20xx-series PTZ cameras



#### **TKH Security CM15**

Ceiling mount, for PD20xx-series PTZ cameras, 25cm



## TKH Security WM16

Gooseneck mount, for PD20xx PTZ dome series