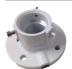

# DESCRIPTION

The WM12 is a wall mount for the PD20xx PTZ dome series cameras.

| Mechanical             |                                        |
|------------------------|----------------------------------------|
| Material               | Aluminium alloy                        |
| Color                  | RAL 9003 (signal white)                |
| Dimensions (H x W x D) | 97 mm 183 mm 306 mm (3.8" 7.2" 12")    |
| Weight                 | 1100 g (2.3 lb.)                       |
| Ordering Information   |                                        |
| WM12                   | Wall mount, for PD20xx PTZ dome series |