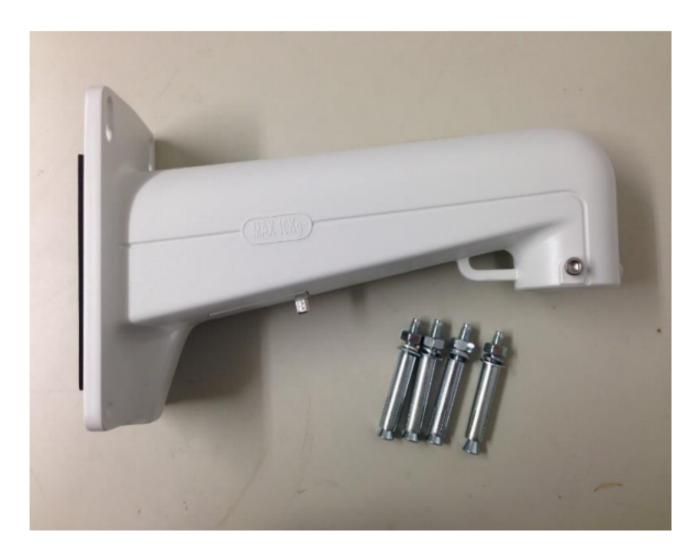

# DESCRIPTION

The WM12 is a wall mount for the PD20xx PTZ dome series cameras.

| Mechanical             |                                        |
|------------------------|----------------------------------------|
| Material               | Aluminium alloy                        |
| Color                  | RAL 9003 (signal white)                |
| Dimensions (H x W x D) | 97 mm 183 mm 306 mm (3.8" 7.2" 12")    |
| Weight                 | 1100 g (2.3 lb.)                       |
| Ordering Information   |                                        |
| WM12                   | Wall mount, for PD20xx PTZ dome series |