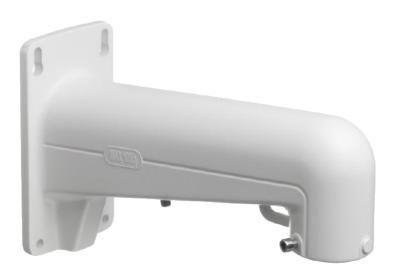

# DESCRIPTION

The WM12 is a wall mount for the PD20xx PTZ dome series cameras.

| Mechanical             |                                        |
|------------------------|----------------------------------------|
| Material               | Aluminium alloy                        |
| Color                  | RAL 9003 (signal white)                |
| Dimensions (H x W x D) | 97 mm 183 mm 306 mm (3.8" 7.2" 12")    |
| Weight                 | 1100 g (2.3 lb.)                       |
| Ordering Information   |                                        |
| WM12                   | Wall mount, for PD20xx PTZ dome series |