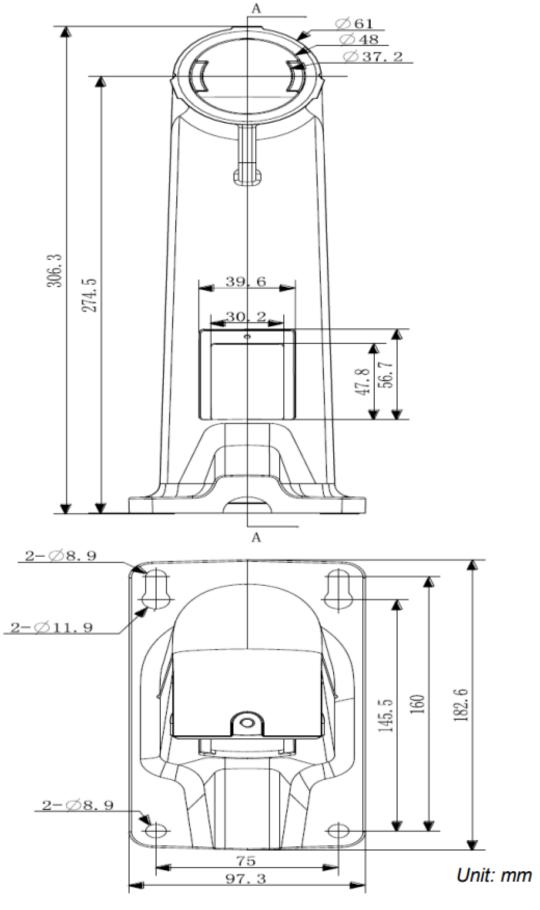

# DESCRIPTION

The WM12 is a wall mount for the PD20xx PTZ dome series cameras.

| Mechanical             |                                        |
|------------------------|----------------------------------------|
| Material               | Aluminium alloy                        |
| Color                  | RAL 9003 (signal white)                |
| Dimensions (H x W x D) | 97 mm 183 mm 306 mm (3.8" 7.2" 12")    |
| Weight                 | 1100 g (2.3 lb.)                       |
| Ordering Information   |                                        |
| WM12                   | Wall mount, for PD20xx PTZ dome series |