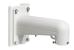

# DESCRIPTION

The WM12 is a wall mount for the PD20xx PTZ dome series cameras.

| Mechanical             |                                        |
|------------------------|----------------------------------------|
| Material               | Aluminium alloy                        |
| Color                  | RAL 9003 (signal white)                |
| Dimensions (H x W x D) | 97 mm 183 mm 306 mm (3.8" 7.2" 12")    |
| Weight                 | 1100 g (2.3 lb.)                       |
| Ordering Information   |                                        |
| WM12                   | Wall mount, for PD20xx PTZ dome series |