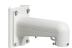

| Mechanical             |                                                          |  |
|------------------------|----------------------------------------------------------|--|
| Material               | Aluminium alloy                                          |  |
| Color                  | RAL 9003 (signal white)                                  |  |
| Dimensions (H x W x D) | 397 x 209 x 310 mm (15.63 x 8.23 x 12.20 in)             |  |
| Weight                 | 3.2 kg (7.1 lbs)                                         |  |
| Ordering Information   |                                                          |  |
| WM12B                  | Wall mount with junction box, for PD20xx PTZ dome series |  |













#### RELATED



TKH Security WM12

Wall mount, for PD20xx PTZ dome series



#### **TKH Security PM07**

Pole mount, for PD20xx PTZ dome series



#### TKH Security PM07B

Pole mount with junction box, for PD20xx PTZ dome series



#### TKH Security WM17

Corner mount, for PD20xx PTZ dome series



#### TKH Security WM17B

Corner mount with junction box, for PD20xx PTZ dome series



#### **TKH Security CM11**

Ceiling mount, for PD20xx-series PTZ cameras



#### **TKH Security CM15**

Ceiling mount, for PD20xx-series PTZ cameras, 25cm



#### TKH Security WM16

Gooseneck mount, for PD20xx PTZ dome series