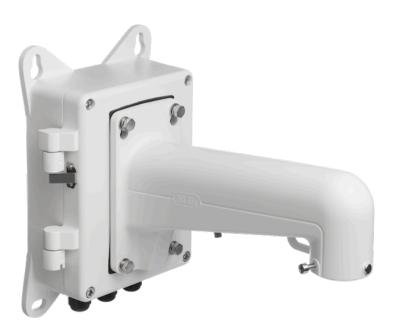

### DESCRIPTION

The WM12B is a wall mount with junction box for the PD20xx PTZ dome series cameras.

| Mechanical             |                                                          |  |
|------------------------|----------------------------------------------------------|--|
| Material               | Aluminium alloy                                          |  |
| Color                  | RAL 9003 (signal white)                                  |  |
| Dimensions (H x W x D) | 397 x 209 x 310 mm (15.63 x 8.23 x 12.20 in)             |  |
| Weight                 | 3.2 kg (7.1 lbs)                                         |  |
| Ordering Information   |                                                          |  |
| WM12B                  | Wall mount with junction box, for PD20xx PTZ dome series |  |