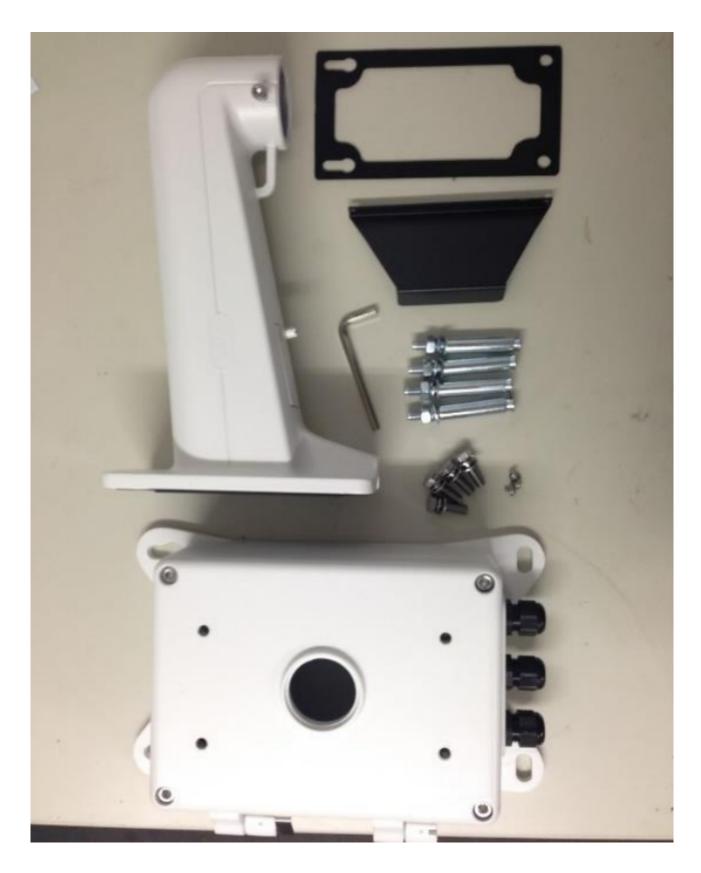

### DESCRIPTION

The WM12B is a wall mount with junction box for the PD20xx PTZ dome series cameras.

| Mechanical             |                                                          |  |
|------------------------|----------------------------------------------------------|--|
| Material               | Aluminium alloy                                          |  |
| Color                  | RAL 9003 (signal white)                                  |  |
| Dimensions (H x W x D) | 397 x 209 x 310 mm (15.63 x 8.23 x 12.20 in)             |  |
| Weight                 | 3.2 kg (7.1 lbs)                                         |  |
| Ordering Information   |                                                          |  |
| WM12B                  | Wall mount with junction box, for PD20xx PTZ dome series |  |