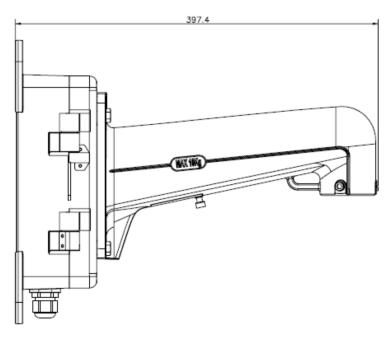

### DESCRIPTION

The WM12B is a wall mount with junction box for the PD20xx PTZ dome series cameras.

| Mechanical             |                                                          |  |
|------------------------|----------------------------------------------------------|--|
| Material               | Aluminium alloy                                          |  |
| Color                  | RAL 9003 (signal white)                                  |  |
| Dimensions (H x W x D) | 397 x 209 x 310 mm (15.63 x 8.23 x 12.20 in)             |  |
| Weight                 | 3.2 kg (7.1 lbs)                                         |  |
| Ordering Information   |                                                          |  |
| WM12B                  | Wall mount with junction box, for PD20xx PTZ dome series |  |