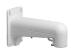

# WM12B

## Wall mount with junction box, for PD20xx PTZ dome series

### DESCRIPTION

The WM12B is a wall mount with junction box for the PD20xx PTZ dome series cameras.

| Mechanical             |                                                          |  |
|------------------------|----------------------------------------------------------|--|
| Material               | Aluminium alloy                                          |  |
| Color                  | RAL 9003 (signal white)                                  |  |
| Dimensions (H x W x D) | 397 x 209 x 310 mm (15.63 x 8.23 x 12.20 in)             |  |
| Weight                 | 3.2 kg (7.1 lbs)                                         |  |
| Ordering Information   |                                                          |  |
| WM12B                  | Wall mount with junction box, for PD20xx PTZ dome series |  |