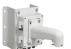

### DESCRIPTION

The WM12B is a wall mount with junction box for the PD20xx PTZ dome series cameras.

| Mechanical             |                                                          |  |
|------------------------|----------------------------------------------------------|--|
| Material               | Aluminium alloy                                          |  |
| Color                  | RAL 9003 (signal white)                                  |  |
| Dimensions (H x W x D) | 397 x 209 x 310 mm (15.63 x 8.23 x 12.20 in)             |  |
| Weight                 | 3.2 kg (7.1 lbs)                                         |  |
| Ordering Information   |                                                          |  |
| WM12B                  | Wall mount with junction box, for PD20xx PTZ dome series |  |