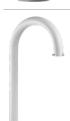

| 3.2 kg (7.1 lbs)                                         |  |
| Ordering Information   |                                                          |  |
| WM12B                  | Wall mount with junction box, for PD20xx PTZ dome series |  |













#### RELATED



TKH Security WM12

Wall mount, for PD20xx PTZ dome series



#### **TKH Security PM07**

Pole mount, for PD20xx PTZ dome series



#### TKH Security PM07B

Pole mount with junction box, for PD20xx PTZ dome series



#### TKH Security WM17

Corner mount, for PD20xx PTZ dome series



#### TKH Security WM17B

Corner mount with junction box, for PD20xx PTZ dome series



#### **TKH Security CM11**

Ceiling mount, for PD20xx-series PTZ cameras



#### **TKH Security CM15**

Ceiling mount, for PD20xx-series PTZ cameras, 25cm



#### TKH Security WM16

Gooseneck mount, for PD20xx PTZ dome series