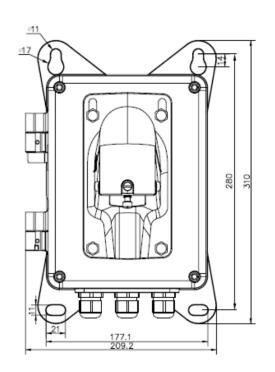

### DESCRIPTION

The WM12B is a wall mount with junction box for the PD20xx PTZ dome series cameras.

| Mechanical             |                                                          |  |
|------------------------|----------------------------------------------------------|--|
| Material               | Aluminium alloy                                          |  |
| Color                  | RAL 9003 (signal white)                                  |  |
| Dimensions (H x W x D) | 397 x 209 x 310 mm (15.63 x 8.23 x 12.20 in)             |  |
| Weight                 | 3.2 kg (7.1 lbs)                                         |  |
| Ordering Information   |                                                          |  |
| WM12B                  | Wall mount with junction box, for PD20xx PTZ dome series |  |