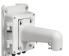

|
|------------------------|---------------------------------------------|
| Material               | Aluminium alloy & Steel                     |
| Color                  | RAL 9003 (signal white)                     |
| Dimensions (H x W x D) | 455 mm 130 mm 842 mm (17.92" 5.13" 33.13")  |
| Weight                 | 6400 g (14.2 lb.)                           |
| Ordering Information   |                                             |
| WM16                   | Gooseneck mount, for PD20xx PTZ dome series |













#### RELATED



#### TKH Security WM12

Wall mount, for PD20xx PTZ dome series



### TKH Security WM12B

Wall mount with junction box, for PD20xx PTZ dome series



#### **TKH Security PM07**

Pole mount, for PD20xx PTZ dome series



#### TKH Security PM07B

Pole mount with junction box, for PD20xx PTZ dome series



#### TKH Security WM17

Corner mount, for PD20xx PTZ dome series



#### TKH Security WM17B

Corner mount with junction box, for PD20xx PTZ dome series



#### TKH Security CM11

Ceiling mount, for PD20xx-series PTZ cameras



#### **TKH Security CM15**

Ceiling mount, for PD20xx-series PTZ cameras, 25cm