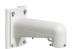

## DESCRIPTION

The WM16 is a gooseneck mount for the PD20xx PTZ dome series cameras.

| Mechanical             |                                             |
|------------------------|---------------------------------------------|
| Material               | Aluminium alloy & Steel                     |
| Color                  | RAL 9003 (signal white)                     |
| Dimensions (H x W x D) | 455 mm 130 mm 842 mm (17.92" 5.13" 33.13")  |
| Weight                 | 6400 g (14.2 lb.)                           |
| Ordering Information   |                                             |
| WM16                   | Gooseneck mount, for PD20xx PTZ dome series |