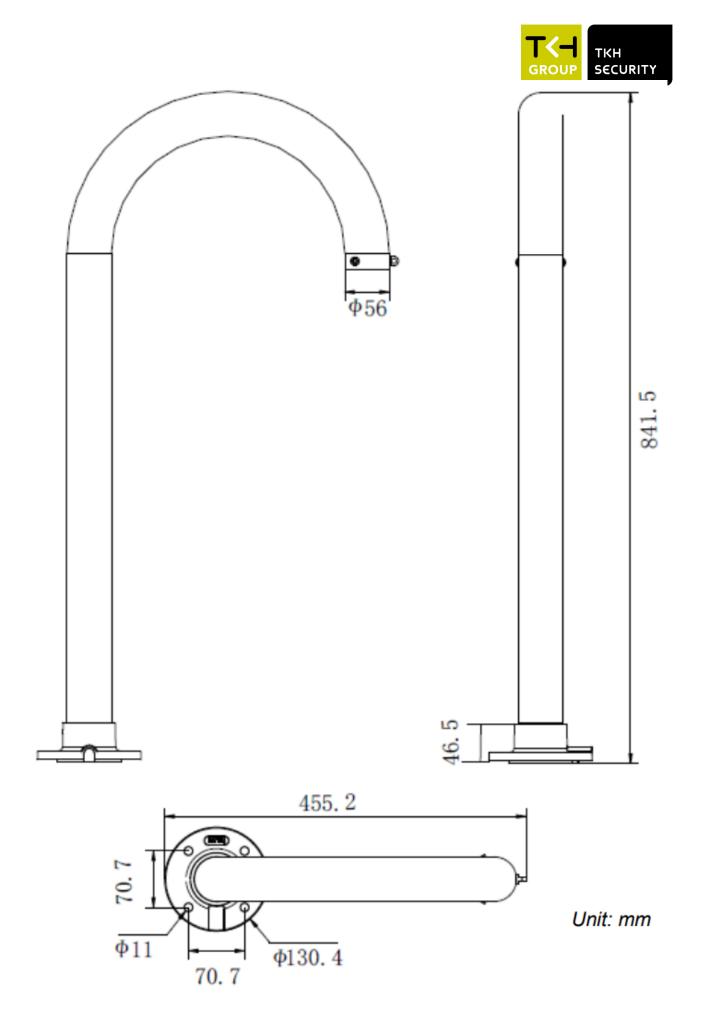

## DESCRIPTION

The WM16 is a gooseneck mount for the PD20xx PTZ dome series cameras.

| Mechanical             |                                             |
|------------------------|---------------------------------------------|
| Material               | Aluminium alloy & Steel                     |
| Color                  | RAL 9003 (signal white)                     |
| Dimensions (H x W x D) | 455 mm 130 mm 842 mm (17.92" 5.13" 33.13")  |
| Weight                 | 6400 g (14.2 lb.)                           |
| Ordering Information   |                                             |
| WM16                   | Gooseneck mount, for PD20xx PTZ dome series |