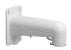

# **WM16**

# Gooseneck mount, for PD20xx PTZ dome series

## DESCRIPTION

The WM16 is a gooseneck mount for the PD20xx PTZ dome series cameras.





| Mechanical             |                                             |
|------------------------|---------------------------------------------|
| Material               | Aluminium alloy & Steel                     |
| Color                  | RAL 9003 (signal white)                     |
| Dimensions (H x W x D) | 455 mm 130 mm 842 mm (17.92" 5.13" 33.13")  |
| Weight                 | 6400 g (14.2 lb.)                           |
| Ordering Information   |                                             |
| WM16                   | Gooseneck mount, for PD20xx PTZ dome series |













#### RELATED



#### TKH Security WM12

Wall mount, for PD20xx PTZ dome series



### TKH Security WM12B

Wall mount with junction box, for PD20xx PTZ dome series



#### **TKH Security PM07**

Pole mount, for PD20xx PTZ dome series



#### TKH Security PM07B

Pole mount with junction box, for PD20xx PTZ dome series



#### TKH Security WM17

Corner mount, for PD20xx PTZ dome series



#### TKH Security WM17B

Corner mount with junction box, for PD20xx PTZ dome series



#### TKH Security CM11

Ceiling mount, for PD20xx-series PTZ cameras



#### **TKH Security CM15**

Ceiling mount, for PD20xx-series PTZ cameras, 25cm