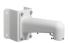

# Gooseneck mount, for PD20xx PTZ dome series

## DESCRIPTION

The WM16 is a gooseneck mount for the PD20xx PTZ dome series cameras.

| Mechanical             |                                             |
|------------------------|---------------------------------------------|
| Material               | Aluminium alloy & Steel                     |
| Color                  | RAL 9003 (signal white)                     |
| Dimensions (H x W x D) | 455 mm 130 mm 842 mm (17.92" 5.13" 33.13")  |
| Weight                 | 6400 g (14.2 lb.)                           |
| Ordering Information   |                                             |
| WM16                   | Gooseneck mount, for PD20xx PTZ dome series |