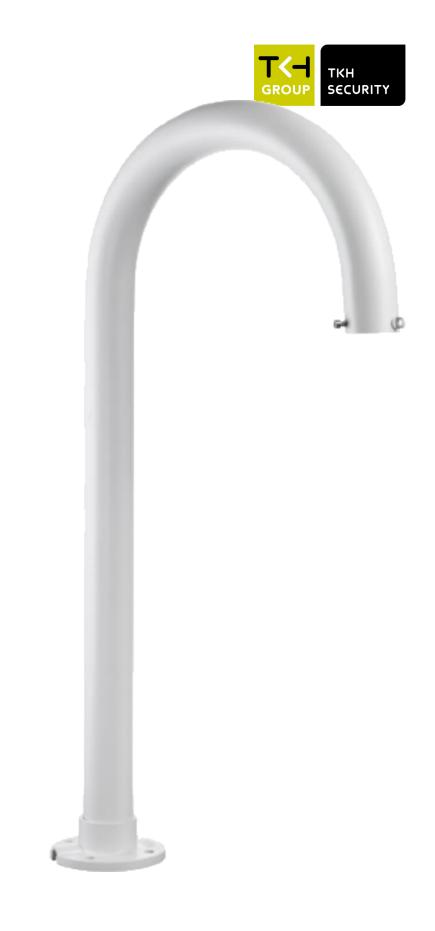

## DESCRIPTION

The WM16 is a gooseneck mount for the PD20xx PTZ dome series cameras.

| Mechanical             |                                             |
|------------------------|---------------------------------------------|
| Material               | Aluminium alloy & Steel                     |
| Color                  | RAL 9003 (signal white)                     |
| Dimensions (H x W x D) | 455 mm 130 mm 842 mm (17.92" 5.13" 33.13")  |
| Weight                 | 6400 g (14.2 lb.)                           |
| Ordering Information   |                                             |
| WM16                   | Gooseneck mount, for PD20xx PTZ dome series |