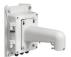

# DESCRIPTION

The WM17 is a corner mount for the PD20xx PTZ dome series cameras.

| Mechanical             |                                             |  |
|------------------------|---------------------------------------------|--|
| Material               | Aluminium alloy and Steel                   |  |
| Color                  | RAL 9003 (signal white)                     |  |
| Dimensions (H x W x D) | 177 x 194 x 418 mm (6.97 x 7.64 x 16.46 in) |  |
| Weight                 | 2.8 kg (6.2 lbs)                            |  |
| Ordering Information   |                                             |  |
| WM17                   | Corner mount, for PD20xx PTZ dome series    |  |