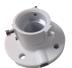

|
| Color                  | RAL 9003 (signal white)                     |  |
| Dimensions (H x W x D) | 177 x 194 x 418 mm (6.97 x 7.64 x 16.46 in) |  |
| Weight                 | 2.8 kg (6.2 lbs)                            |  |
| Ordering Information   |                                             |  |
| WM17                   | Corner mount, for PD20xx PTZ dome series    |  |















#### RELATED



#### TKH Security WM12

Wall mount, for PD20xx PTZ dome series



# TKH Security WM12B

Wall mount with junction box, for PD20xx PTZ dome series



#### **TKH Security PM07**

Pole mount, for PD20xx PTZ dome series



#### TKH Security PM07B

Pole mount with junction box, for PD20xx PTZ dome series



### TKH Security WM17B

Corner mount with junction box, for PD20xx PTZ dome series



#### **TKH Security CM11**

Ceiling mount, for PD20xx-series PTZ cameras



#### **TKH Security CM15**

Ceiling mount, for PD20xx-series PTZ cameras, 25cm



# TKH Security WM16

Gooseneck mount, for PD20xx PTZ dome series