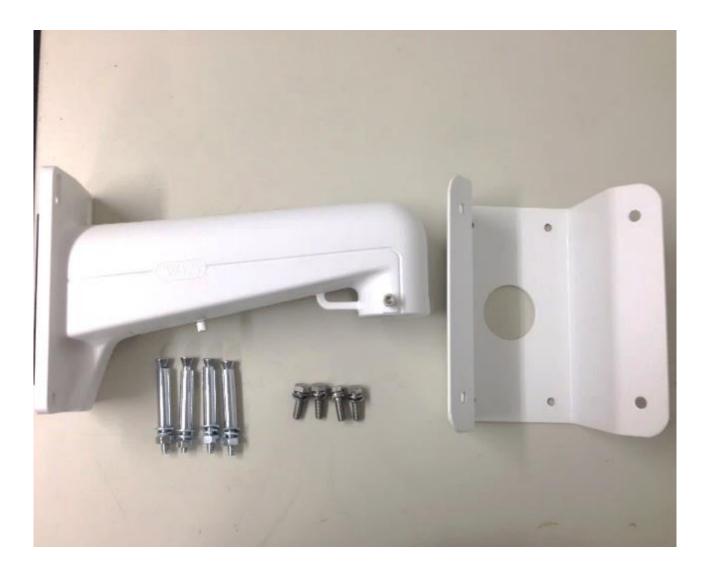

# DESCRIPTION

The WM17 is a corner mount for the PD20xx PTZ dome series cameras.

| Mechanical             |                                             |  |
|------------------------|---------------------------------------------|--|
| Material               | Aluminium alloy and Steel                   |  |
| Color                  | RAL 9003 (signal white)                     |  |
| Dimensions (H x W x D) | 177 x 194 x 418 mm (6.97 x 7.64 x 16.46 in) |  |
| Weight                 | 2.8 kg (6.2 lbs)                            |  |
| Ordering Information   |                                             |  |
| WM17                   | Corner mount, for PD20xx PTZ dome series    |  |