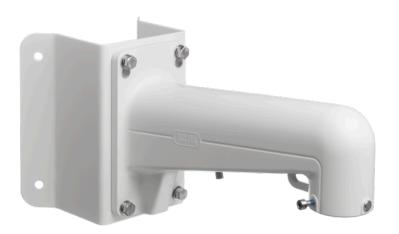

# DESCRIPTION

The WM17 is a corner mount for the PD20xx PTZ dome series cameras.

| Mechanical             |                                             |  |
|------------------------|---------------------------------------------|--|
| Material               | Aluminium alloy and Steel                   |  |
| Color                  | RAL 9003 (signal white)                     |  |
| Dimensions (H x W x D) | 177 x 194 x 418 mm (6.97 x 7.64 x 16.46 in) |  |
| Weight                 | 2.8 kg (6.2 lbs)                            |  |
| Ordering Information   |                                             |  |
| WM17                   | Corner mount, for PD20xx PTZ dome series    |  |