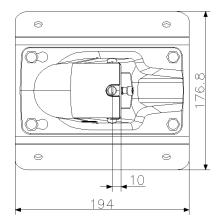

# DESCRIPTION

The WM17 is a corner mount for the PD20xx PTZ dome series cameras.

| Mechanical             |                                             |  |
|------------------------|---------------------------------------------|--|
| Material               | Aluminium alloy and Steel                   |  |
| Color                  | RAL 9003 (signal white)                     |  |
| Dimensions (H x W x D) | 177 x 194 x 418 mm (6.97 x 7.64 x 16.46 in) |  |
| Weight                 | 2.8 kg (6.2 lbs)                            |  |
| Ordering Information   |                                             |  |
| WM17                   | Corner mount, for PD20xx PTZ dome series    |  |