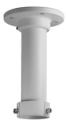

|
| Dimensions (H x W x D) | 177 x 194 x 418 mm (6.97 x 7.64 x 16.46 in) |  |
| Weight                 | 2.8 kg (6.2 lbs)                            |  |
| Ordering Information   |                                             |  |
| WM17                   | Corner mount, for PD20xx PTZ dome series    |  |















#### RELATED



#### TKH Security WM12

Wall mount, for PD20xx PTZ dome series



# TKH Security WM12B

Wall mount with junction box, for PD20xx PTZ dome series



#### **TKH Security PM07**

Pole mount, for PD20xx PTZ dome series



#### TKH Security PM07B

Pole mount with junction box, for PD20xx PTZ dome series



### TKH Security WM17B

Corner mount with junction box, for PD20xx PTZ dome series



#### **TKH Security CM11**

Ceiling mount, for PD20xx-series PTZ cameras



#### **TKH Security CM15**

Ceiling mount, for PD20xx-series PTZ cameras, 25cm



# TKH Security WM16

Gooseneck mount, for PD20xx PTZ dome series