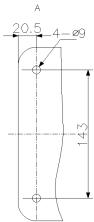

# DESCRIPTION

The WM17 is a corner mount for the PD20xx PTZ dome series cameras.

| Mechanical             |                                             |  |
|------------------------|---------------------------------------------|--|
| Material               | Aluminium alloy and Steel                   |  |
| Color                  | RAL 9003 (signal white)                     |  |
| Dimensions (H x W x D) | 177 x 194 x 418 mm (6.97 x 7.64 x 16.46 in) |  |
| Weight                 | 2.8 kg (6.2 lbs)                            |  |
| Ordering Information   |                                             |  |
| WM17                   | Corner mount, for PD20xx PTZ dome series    |  |