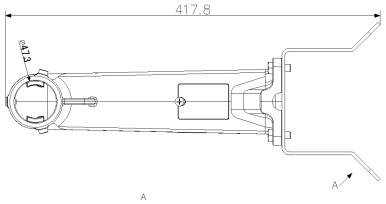

# DESCRIPTION

The WM17 is a corner mount for the PD20xx PTZ dome series cameras.

| Mechanical             |                                             |  |
|------------------------|---------------------------------------------|--|
| Material               | Aluminium alloy and Steel                   |  |
| Color                  | RAL 9003 (signal white)                     |  |
| Dimensions (H x W x D) | 177 x 194 x 418 mm (6.97 x 7.64 x 16.46 in) |  |
| Weight                 | 2.8 kg (6.2 lbs)                            |  |
| Ordering Information   |                                             |  |
| WM17                   | Corner mount, for PD20xx PTZ dome series    |  |