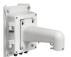

---------------------------|
| Material               | Aluminium alloy and Steel                                  |
| Color                  | RAL 9003 (signal white)                                    |
| Dimensions (H x W x D) | 256 x 314 x 546 mm (10.08 x 4.49 x 21.50 in)               |
| Weight                 | 8.4 kg (18.5 lbs)                                          |
| Ordering Information   |                                                            |
| WM17B                  | Corner mount with junction box, for PD20xx PTZ dome series |











#### RELATED



#### TKH Security WM12

Wall mount, for PD20xx PTZ dome series



# TKH Security WM12B

Wall mount with junction box, for PD20xx PTZ dome series



#### **TKH Security PM07**

Pole mount, for PD20xx PTZ dome series



#### TKH Security PM07B

Pole mount with junction box, for PD20xx PTZ dome series



## TKH Security WM17

Corner mount, for PD20xx PTZ dome series



#### **TKH Security CM11**

Ceiling mount, for PD20xx-series PTZ cameras



## TKH Security CM15

Ceiling mount, for PD20xx-series PTZ cameras, 25cm



#### **TKH Security WM16**

Gooseneck mount, for PD20xx PTZ dome series