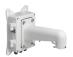

| Mechanical             |                                                            |
|------------------------|------------------------------------------------------------|
| Material               | Aluminium alloy and Steel                                  |
| Color                  | RAL 9003 (signal white)                                    |
| Dimensions (H x W x D) | 256 x 314 x 546 mm (10.08 x 4.49 x 21.50 in)               |
| Weight                 | 8.4 kg (18.5 lbs)                                          |
| Ordering Information   |                                                            |
| WM17B                  | Corner mount with junction box, for PD20xx PTZ dome series |











#### RELATED



#### TKH Security WM12

Wall mount, for PD20xx PTZ dome series



# TKH Security WM12B

Wall mount with junction box, for PD20xx PTZ dome series



#### **TKH Security PM07**

Pole mount, for PD20xx PTZ dome series



#### TKH Security PM07B

Pole mount with junction box, for PD20xx PTZ dome series



## TKH Security WM17

Corner mount, for PD20xx PTZ dome series



#### **TKH Security CM11**

Ceiling mount, for PD20xx-series PTZ cameras



## TKH Security CM15

Ceiling mount, for PD20xx-series PTZ cameras, 25cm



#### **TKH Security WM16**

Gooseneck mount, for PD20xx PTZ dome series