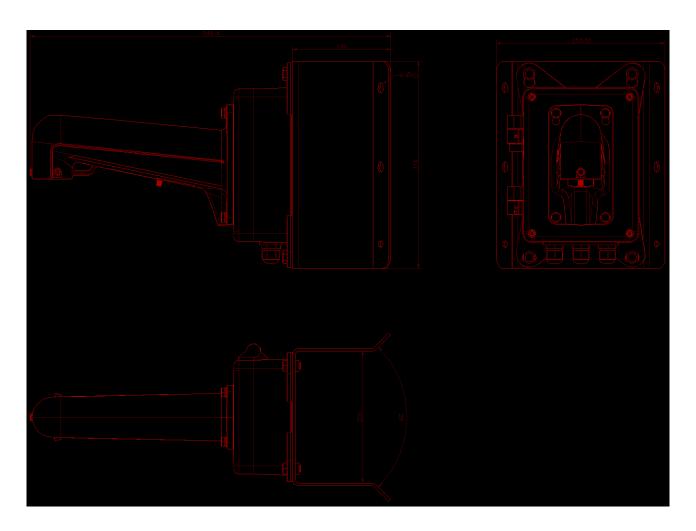

# DESCRIPTION

The WM17B is a corner mount with junction box for the PD20xx PTZ dome series cameras.

| Mechanical             |                                                            |
|------------------------|------------------------------------------------------------|
| Material               | Aluminium alloy and Steel                                  |
| Color                  | RAL 9003 (signal white)                                    |
| Dimensions (H x W x D) | 256 x 314 x 546 mm (10.08 x 4.49 x 21.50 in)               |
| Weight                 | 8.4 kg (18.5 lbs)                                          |
| Ordering Information   |                                                            |
| WM17B                  | Corner mount with junction box, for PD20xx PTZ dome series |