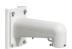

|
|------------------------|------------------------------------------------------------|
| Material               | Aluminium alloy and Steel                                  |
| Color                  | RAL 9003 (signal white)                                    |
| Dimensions (H x W x D) | 256 x 314 x 546 mm (10.08 x 4.49 x 21.50 in)               |
| Weight                 | 8.4 kg (18.5 lbs)                                          |
| Ordering Information   |                                                            |
| WM17B                  | Corner mount with junction box, for PD20xx PTZ dome series |











#### RELATED



#### TKH Security WM12

Wall mount, for PD20xx PTZ dome series



# TKH Security WM12B

Wall mount with junction box, for PD20xx PTZ dome series



#### **TKH Security PM07**

Pole mount, for PD20xx PTZ dome series



#### TKH Security PM07B

Pole mount with junction box, for PD20xx PTZ dome series



## TKH Security WM17

Corner mount, for PD20xx PTZ dome series



#### **TKH Security CM11**

Ceiling mount, for PD20xx-series PTZ cameras



## TKH Security CM15

Ceiling mount, for PD20xx-series PTZ cameras, 25cm



#### **TKH Security WM16**

Gooseneck mount, for PD20xx PTZ dome series