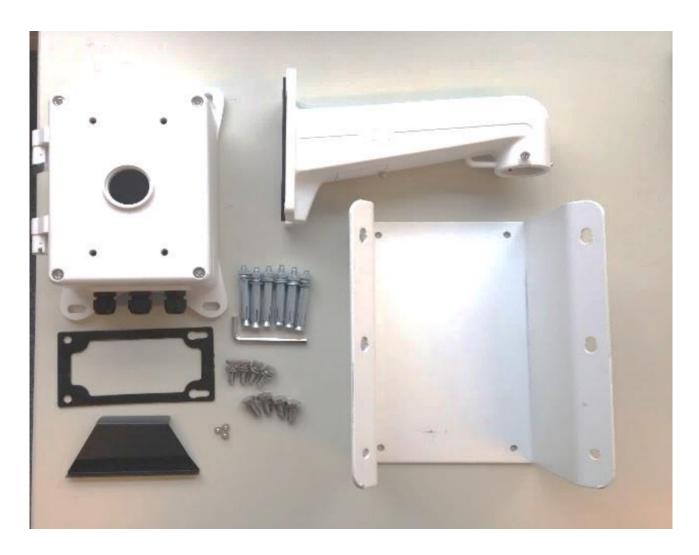

# DESCRIPTION

The WM17B is a corner mount with junction box for the PD20xx PTZ dome series cameras.

| Mechanical             |                                                            |
|------------------------|------------------------------------------------------------|
| Material               | Aluminium alloy and Steel                                  |
| Color                  | RAL 9003 (signal white)                                    |
| Dimensions (H x W x D) | 256 x 314 x 546 mm (10.08 x 4.49 x 21.50 in)               |
| Weight                 | 8.4 kg (18.5 lbs)                                          |
| Ordering Information   |                                                            |
| WM17B                  | Corner mount with junction box, for PD20xx PTZ dome series |