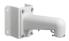

# DESCRIPTION

The WM17B is a corner mount with junction box for the PD20xx PTZ dome series cameras.

| Mechanical             |                                                            |
|------------------------|------------------------------------------------------------|
| Material               | Aluminium alloy and Steel                                  |
| Color                  | RAL 9003 (signal white)                                    |
| Dimensions (H x W x D) | 256 x 314 x 546 mm (10.08 x 4.49 x 21.50 in)               |
| Weight                 | 8.4 kg (18.5 lbs)                                          |
| Ordering Information   |                                                            |
| WM17B                  | Corner mount with junction box, for PD20xx PTZ dome series |

## TKH Security WM17

Corner mount, for PD20xx PTZ dome series