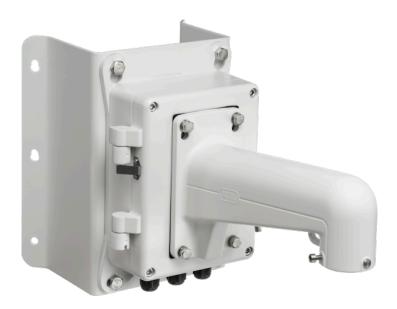

# DESCRIPTION

The WM17B is a corner mount with junction box for the PD20xx PTZ dome series cameras.

| Mechanical             |                                                            |
|------------------------|------------------------------------------------------------|
| Material               | Aluminium alloy and Steel                                  |
| Color                  | RAL 9003 (signal white)                                    |
| Dimensions (H x W x D) | 256 x 314 x 546 mm (10.08 x 4.49 x 21.50 in)               |
| Weight                 | 8.4 kg (18.5 lbs)                                          |
| Ordering Information   |                                                            |
| WM17B                  | Corner mount with junction box, for PD20xx PTZ dome series |