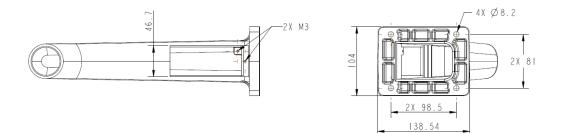

### Mechanical

| Materials              | Aluminium (ADC12)  |
|------------------------|--------------------|
| Finishing              | Glass paint        |
| Dimensions (L x W x H) | 348 x 104 x 139 mm |
| Color                  | White              |
| Max. Load              | 10 kg              |
| Weight                 | 1.5 kg             |