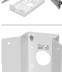

# DESCRIPTION

The WM27 is a wall mount mount for the PD9x0 cameras, or any camera that supports connection via NPT 1.5'' threaded mounting.

### Mechanical

| Materials              | Aluminium (ADC12)  |
|------------------------|--------------------|
| Finishing              | Glass paint        |
| Dimensions (L x W x H) | 348 x 104 x 139 mm |
| Color                  | White              |
| Max. Load              | 10 kg              |
| Weight                 | 1.5 kg             |