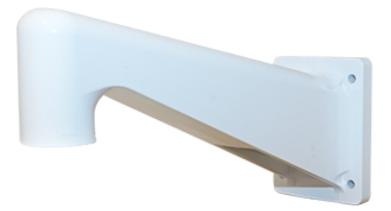

# DESCRIPTION

The WM27 is a wall mount mount for the PD9x0 cameras, or any camera that supports connection via NPT 1.5'' threaded mounting.