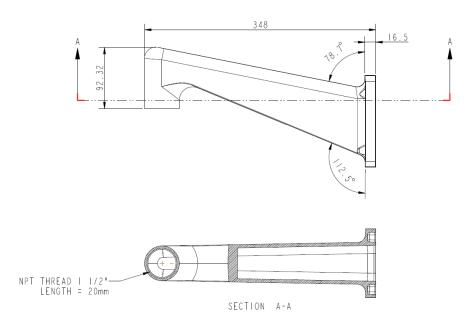

# DESCRIPTION

The WM27 is a wall mount mount for the PD9x0 cameras, or any camera that supports connection via NPT 1.5'' threaded mounting.

### Mechanical

| Materials              | Aluminium (ADC12)  |
|------------------------|--------------------|
| Finishing              | Glass paint        |
| Dimensions (L x W x H) | 348 x 104 x 139 mm |
| Color                  | White              |
| Max. Load              | 10 kg              |
| Weight                 | 1.5 kg             |