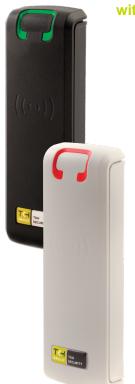

## **Highlights Hardware**

- Equipped with two new functionalities
  - Buzzer controle
  - Tamper output
- You can easily remove the connector, so during installation you can already connect it to the wiring in the wall
- Dip switch is added to prepare the reader for the future
- Communicate through Bluetooth Low Energy (BLE)

## **Highlights Casing**

- Easy to install by Click&Go system
- > Fully interchangeable with Sirius i30
- Improved scratch resistance