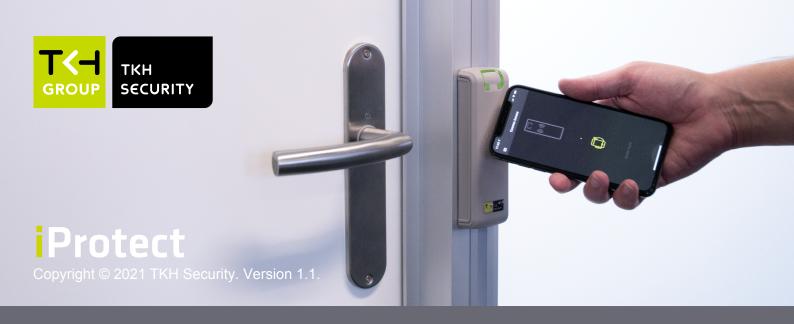

## Sirius iX30 reader Ready for the future

Our Sirius reader is renewed. The hardware of the Sirius iX30 reader has been completely redeveloped and the casing has also been modified. You will find the main advantages written below. The reader is now prepared for the future, so in the near future your customers don't need a card or tag anymore to open the doors in their business environments. They can then easily do this by using their own mobile phone.

The Sirius iX30 reader has the same features as its predecessor, Sirius i30, with some interesting additions: